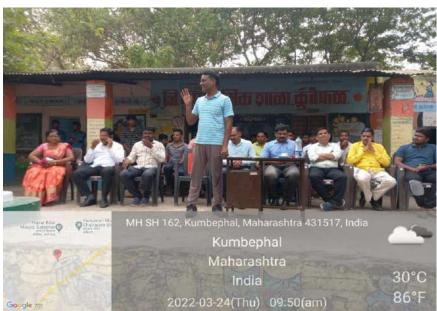

|                   |



Dr. Kiran Chakre (Programme Officer, NSS, Swami Ramanand Teerth Mahavidyalaya, Ambajogai) while introducing an awareness programme on "Health, Hygiene & Nutrition" among School students of Kumbephal at Kumbephal on 24<sup>th</sup> March, 2022.





NSS Students (Swami Ramanand Teerth Mahavidyalaya, Ambajogai) felicitating to students of the ZP School.





Dr. Dhanaji Arya (Coordinator IQAC, SRT Maha. Ambajogai) also interacting with the students of ZP School at Kumbephal about "Health, Hygeine & Nutrition".

Photograph: A very large number of students of ZP School (Kumbephal Ta. Ambajogai) listening lecture on "Health, Hygeine & Nutrition.

Internal Quality ossurance Cell Swami Ramanand Teerth Mahavidyalaya, Ambajogal

## Shri Yogeshwari Education Society's



# Swami Ramanand Teerth Ma