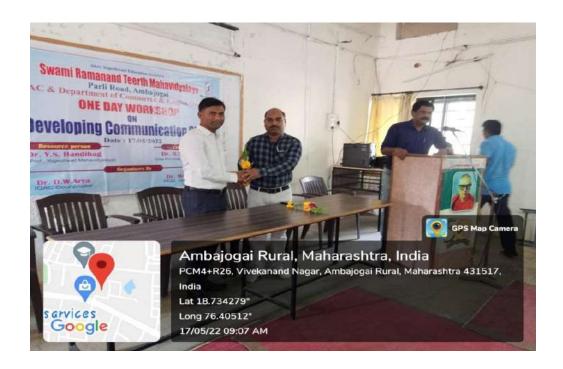

Dr. Dhanaji Arya (HOD English, SRT Maha., Ambajogai) while delivering the lecture on 'Communication and Soft Skill Development'.

Dr. Dhanaji Arya while interacting with the students about the importance of communication skill and Soft Skill.