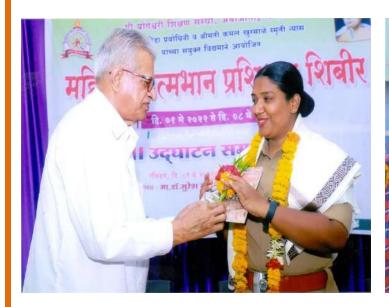

e state of the state of the state of the state of the state of the state of the state of the state of the state of the state of the state of the state of the state of the state of the state of the state of the state of the state of the state of the state of the state of the state of the state of the state of the state of the state of the state of the state of the state of the state of the state of the state of the state of the state of the state of the state of the state of the state of the s | Principa<br>mi Ramanand |

## **Program Magazine**





In stage Dr. Suresh Khursale (President, YES, Ambajogai), Hon. Kavita Nerkar (Upper Superintendent of Police, Ambajogai), Varsha Jalnekar (Retired Principal, G.K.Y.K Vidyalaya) and Hon. Nikita Pawar (International Kho-Kho Player) was present.



Dr. Suresh khursale (President, YES, Ambajogai) welcoming to the Hon. Kavita Nerkar (Upper Superintendent of Police, Ambajogai).



Varsha Jalnekar (Retired Principal, G.K.Y.K Vidyalaya) welcoming to the Hon. Nikita Pawar (International Kho-Kho Player)



Hon. Kavita Nerkar (Upper Superintendent of Police, Ambajogai) addressing lecture on "Women Self Defense" to all faculty members and Students on  $1^{\rm st}$  May, 2022.





Participants on 1st May, 2022.



The Audience listening to the Hon. Kavita Nerkar (Upper Superintendent of Police, Ambajogai) addressing lecture on Women Self Defense to all faculty members and Students on 1<sup>st</sup> May, 2022.



Photograph shows while trainer trained to students.







## Dignitaries offering flowers tributes to the statue of Savitribai Ph