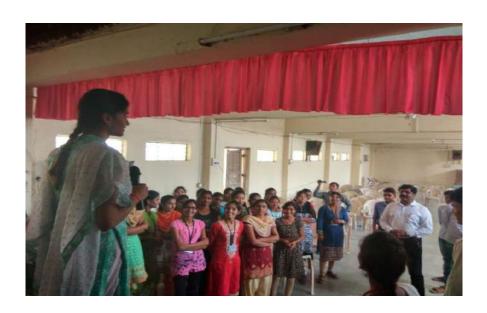

# COMMUNICATION AND SOFT SKILL DEVELOPMENT PROGRAMME FOR HOSTEL STUDENTS

(18th to 24th November, 2021)

The departments of English have organized various types of activities to develop the soft skills of the students enrolled with the institution. These activities of the departments and platforms available helped the learners to learn and acquire soft skills like Communication Skills, Presentation Skills, Written Communication, Interpersonal Skills, Creativity and Leadership etc. These activities benefit the students to enhance the knowledge of use of language and its spoken aspect. It helped the students for their development of communication skills. To improve the Presentation Skills the departments conducted lectures for the students.

The students get participated and perform active role in the lectures. The main aim was to develop confidence in students and improve their communication skills. This session was taken for students to make them understand the importance of Communication Skill. They were given important key points to remember while presenting. This session was taken for students to make them understand the importance of Communication and Soft Skill. Almost 54 students were present for the lecture.

Dr. Dhanaji Arya (HOD English, SRT Maha., Ambajogai) while delivering the lecture on 'Communication and Soft Skill Development'.

Dr. Dhanaji Arya while interacting with the students about the importance of communication skill and Soft Skill.

Photograph shows student listening to the trainer Dr. Dhanaji Arya

Internal Quality ossulance Cell Swami Ramanand Teerth Mahavidyalaya, Ambajogai