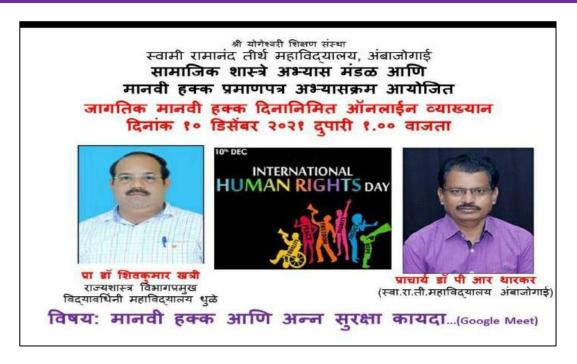

# A LECTURE ON HUMAN RIGHTS AND FOOD

# **SAFETY LAW**

Invitation & Thanks Letter for inviting the Guest for a lecture on 10<sup>th</sup> December, 2021 on 'Human Rights'.

Hon. Dr. Santosh Shivkumar Khatri (HOD Political Science, Vidyavardhini Arts, Commerce and Science Mahavidyalaya, Dhule) addressing a lecture on "Human Rights and Food Safety Law" on 10<sup>th</sup> December, 2021.