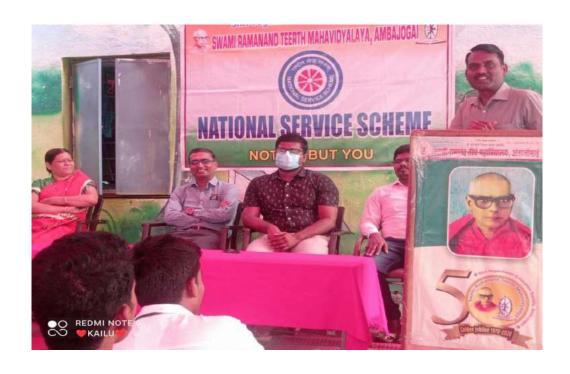

Dr. Dhanaji Arya (HOD English, SRT Maha., Ambajogai) while delivering the lecture on 'Communication and Soft Skill Development'.

Dr. Dhanaji Arya while interacting with the students about the importance of communication skill and Soft Skill.