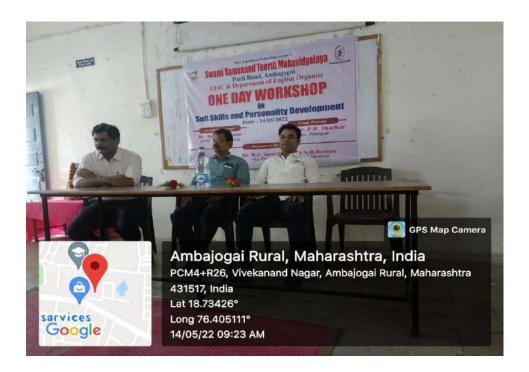

Dr. Dhanaji Arya (HOD English, SRT Maha., Ambajogai) while delivering the lecture on 'Communication and Soft Skill Development'.

Dr. Dhanaji Arya while interacting with the students about the importance of communication skill and Soft Skill.

Photograph shows student listening to the trainer Dr. Dhanaji Arya

Internal Quality ossulance Cell Swami Ramanand Teerth Mahavidyalaya, Ambajogai