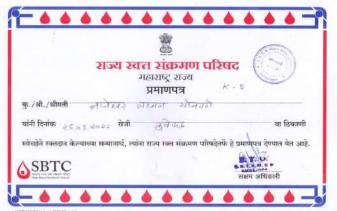

| 38659                                            | Brigger Hack     | 10                      | ,      |                  | -/                         | -                   |                | 200                       |                                                                          | 14                | 6                    | 12   | ,   | 4        |



Photo shows students registering to donate blood



**HB** Checking





Teachers (Swami Ramanand Teerth Maha. Ambajoagai) and Villagers of Kumbephal donating the Blood.













Certificates were given to those who donated blood

## **Blood Donation Cards**





























## Sample Certificates:













Internal Quality ossurance Cell Swami Ramanand Teerth Mahavidyalaya, Ambajogai