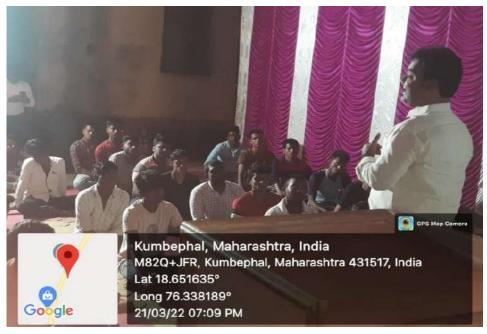

|                       |
| 48                         |                                                                                                                               |                       |
| 49                         |                                                                                                                               |                       |
|                            |                                                                                                                               |                       |



Dr. Kiran Chakre (Programme Officer, NSS) felicitating to Hon. Dr. Ganesh Lomte (Director, Orchid, HRD institute, Pune)



Hon. Dr. Ganesh Lomte (Director, Orchid, HRD institute, Pune) addressing a Lecture on "Life Skills and Personality Development" to all students.



Internal Quality ossurance Cell Swami Ramanand Teerth Mahavidyalaya, Ambajogal



## Swami Ramanand Teerth Mahavidyalaya, Ambajogai

NAAC Re-accredited 'B+' with CGPA 2.68
(Affiliated to Dr. Babasaheb Ambedkar Marathwada University, Aurangabad)
INTERNAL QUALITY ASSUARANCE CELL



#### Academic Year 2020-21

| Name of the Department/ committee                                                            | IQAC and Department of English                                                                                                                                                                         |
|------------------------------------------