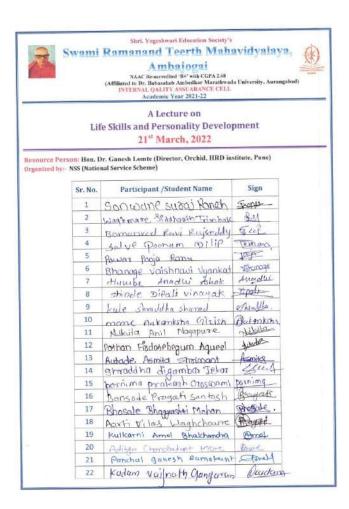

| This programme focused on the development of knowledge, attitudes, values and skills, which enabled students to deal effectively with the demands and challenges of life.                                                                                                                     |
| Photo (with captions) - JPEG format (                                                        | (Any 4-5 Selected photos)                                                                                                                                                                                                                                                                     |

## A LECTURE ON LIFE SKILLS AND PERSONALITY DEVELOPMENT

## (CAPABILITY ENHANCEMENT)



| 24<br>25<br>26<br>27<br>28 | Rutya chand takara Iggve<br>Helrs hadel Anil Karris<br>Kamble Shirani Anil<br>Makhee Mujuthan kathase<br>Shinda Mahini Bruska | hims                  |
|----------------------------|-------------------------------------------------------------------------------------------------------------------------------|-----------------------|
| 26<br>27                   | Rubbee Rubbhan kachase                                                                                                        | hus                   |
| 27                         | Dukhee Rujukhun kachase                                                                                                       |                       |
| 15007                      |