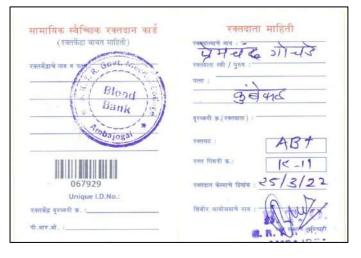

| 38659                                            | Brigger Hack     | 10                      | ,      |                  | -/                         | -                   |                | 200                       |                                                                          | 14                | 6                    | 12   | ,   | 4        |



Photo shows students registering to donate blood



**HB** Checking





Teachers (Swami Ramanand Teerth Maha. Ambajoagai) and Villagers of Kumbephal donating the Blood.













Certificates were given to those who donated blood

## **Blood Donation Cards**





























## Sample Certificates:













Internal Quality ossurance Cell Swami Ramanand Teerth Mahavidyalaya, Ambajogai