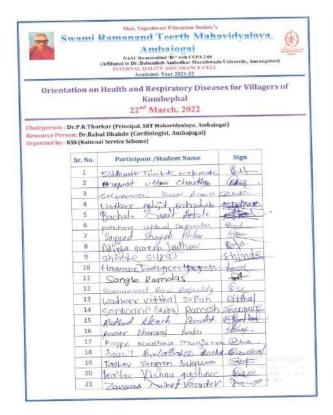

## **Attendance Sheet:**

| 24 | Mone Wounda Vilas                                                                                                                                                                                                                                                                                                                                                                                                                                                                                                                                                                                                                                                                                                                                                                                                                                                                                                                                                                                                                                                                                                                                                                                                                                                                                                                                                                                                                                                                                                                                                                                                                                                                                                                                                                                                                                                                                                                                                                                                                                                                                                              | amane                   |
|----|--------------------------------------------------------------------------------------------------------------------------------------------------------------------------------------------------------------------------------------------------------------------------------------------------------------------------------------------------------------------------------------------------------------------------------------------------------------------------------------------------------------------------------------------------------------------------------------------------------------------------------------------------------------------------------------------------------------------------------------------------------------------------------------------------------------------------------------------------------------------------------------------------------------------------------------------------------------------------------------------------------------------------------------------------------------------------------------------------------------------------------------------------------------------------------------------------------------------------------------------------------------------------------------------------------------------------------------------------------------------------------------------------------------------------------------------------------------------------------------------------------------------------------------------------------------------------------------------------------------------------------------------------------------------------------------------------------------------------------------------------------------------------------------------------------------------------------------------------------------------------------------------------------------------------------------------------------------------------------------------------------------------------------------------------------------------------------------------------------------------------------|-------------------------|
| 25 | Rutuya chandrakans Igove                                                                                                                                                                                                                                                                                                                                                                                                                                                                                                                                                                                                                                                                                                                                                                                                                                                                                                                                                                                                                                                                                                                                                                                                                                                                                                                                                                                                                                                                                                                                                                                                                                                                                                                                                                                                                                                                                                                                                                                                                                                                                                       | feeler,                 |
| 26 | Axanksha Ashak Washmane                                                                                                                                                                                                                                                                                                                                                                                                                                                                                                                                                                                                                                                                                                                                                                                                                                                                                                                                                                                                                                                                                                                                                                                                                                                                                                                                                                                                                                                                                                                                                                                                                                                                                                                                                                                                                                                                                                                                                                                                                                                                                                        | am                      |
| 27 | Humbe Anadlii Ashok                                                                                                                                                                                                                                                                                                                                                                                                                                                                                                                                                                                                                                                                                                                                                                                                                                                                                                                                                                                                                                                                                                                                                                                                                                                                                                                                                                                                                                                                                                                                                                                                                                                                                                                                                                                                                                                                                                                                                                                                                                                                                                            | Anadly                  |
| 28 | Kale Shruddha Sharad                                                                                                                                                                                                                                                                                                                                                                                                                                                                                                                                                                                                                                                                                                                                                                                                                                                                                                                                                                                                                                                                                                                                                                                                                                                                                                                                                                                                                                                                                                                                                                                                                                                                                                                                                                                                                                                                                                                                                                                                                                                                                                           | Mealle.                 |
| 29 | Sugaranshi kam Anant 1                                                                                                                                                                                                                                                                                                                                                                                                                                                                                                                                                                                                                                                                                                                                                                                                                                                                                                                                                                                                                                                                                                                                                                                                                                                                                                                                                                                                                                                                                                                                                                                                                                                                                                                                                                                                                                                                                                                                                                                                                                                                                                         | Bus!                    |
| 30 | chauthas Chaquest utterm                                                                                                                                                                                                                                                                                                                                                                                                                                                                                                                                                                                                                                                                                                                                                                                                                                                                                                                                                                                                                                                                                                                                                                                                                                                                                                                                                                                                                                                                                                                                                                                                                                                                                                                                                                                                                                                                                                                                                                                                                                                                                                       | Chitere-                |
| 31 | Barnanvod Ravi Rajseddy                                                                                                                                                                                                                                                                                                                                                                                                                                                                                                                                                                                                                                                                                                                                                                                                                                                                                                                                                                                                                                                                                                                                                                                                                                                                                                                                                                                                                                                                                                                                                                                                                                                                                                                                                                                                                                                                                                                                                                                                                                                                                                        | 320                     |
| 32 | Rollinter Doiker                                                                                                                                                                                                                                                                                                                                                                                                                                                                                                                                                                                                                                                                                                                                                                                                                                                                                                                                                                                                                                                                                                                                                                                                                                                                                                                                                                                                                                                                                                                                                                                                                                                                                                                                                                                                                                                                                                                                                                                                                                                                                                               | John V                  |
| 33 | kamble shivani mil                                                                                                                                                                                                                                                                                                                                                                                                                                                                                                                                                                                                                                                                                                                                                                                                                                                                                                                                                                                                                                                                                                                                                                                                                                                                                                                                                                                                                                                                                                                                                                                                                                                                                                                                                                                                                                                                                                                                                                                                                                                                                                             | luis                    |
| 34 | Namder Shivaji Jadhawa                                                                                                                                                                                                                                                                                                                                                                                                                                                                                                                                                                                                                                                                                                                                                                                                                                                                                                                                                                                                                                                                                                                                                                                                                                                                                                                                                                                                                                                                                                                                                                                                                                                                                                                                                                                                                                                                                                                                                                                                                                                                                                         | 1 Delle                 |
| 35 | Harshada Anii Kambl                                                                                                                                                                                                                                                                                                                                                                                                                                                                                                                                                                                                                                                                                                                                                                                                                                                                                                                                                                                                                                                                                                                                                                                                                                                                                                                                                                                                                                                                                                                                                                                                                                                                                                                                                                                                                                                                                                                                                                                                                                                                                                            | e Aborrible             |
| 36 | Robber Rojerbhun Kachenet                                                                                                                                                                                                                                                                                                                                                                                                                                                                                                                                                                                                                                                                                                                                                                                                                                                                                                                                                                                                                                                                                                                                                                                                                                                                                                                                                                                                                                                                                                                                                                                                                                                                                                                                                                                                                                                                                                                                                                                                                                                                                                      | Dolches                 |
| 37 | Shinch Mohini Bheistear                                                                                                                                                                                                                                                                                                                                                                                                                                                                                                                                                                                                                                                                                                                                                                                                                                                                                                                                                                                                                                                                                                                                                                                                                                                                                                                                                                                                                                                                                                                                                                                                                                                                                                                                                                                                                                                                                                                                                                                                                                                                                                        | Surple                  |
| 38 | I HW UN                                                                                                                                                                                                                                                                                                                                                                                                                                                                                                                                                                                                                                                                                                                                                                                                                                                                                                                                                                                                                                                                                                                                                                                                                                                                                                                                                                                                                                                                                                                                                                                                                                                                                                                                                                                                                                                                                                                                                                                                                                                                                                                        |                         |
| 39 |                                                                                                                                                                                                                                                                                                                                                                                                                                                                                                                                                                                                                                                                                                                                                                                                                                                                                                                                                                                                                                                                                                                                                                                                                                                                                                                                                                                                                                                                                                                                                                                                                                                                                                                                                                                                                                                                                                                                                                                                                                                                                                                                |                         |
| 40 | A                                                                                                                                                                                                                                                                                                                                                                                                                                                                                                                                                                                                                                                                                                                                                                                                                                                                                                                                                                                                                                                                                                                                                                                                                                                                                                                                                                                                                                                                                                                                                                                                                                                                                                                                                                                                                                                                                                                                                                                                                                                                                                                              |                         |
| 41 | Wil                                                                                                                                                                                                                                                                                                                                                                                                                                                                                                                                                                                                                                                                                                                                                                                                                                                                                                                                                                                                                                                                                                                                                                                                                                                                                                                                                                                                                                                                                                                                                                                                                                                                                                                                                                                                                                                                                                                                                                                                                                                                                                                            |                         |
| 42 | Director                                                                                                                                                                                                                                                                                                                                                                                                                                                                                                                                                                                                                                                                                                                                                                                                                                                                                                                                                                                                                                                                                                                                                                                                                                                                                                                                                                                                                                                                                                                                                                                                                                                                                                                                                                                                                                                                                                                                                                                                                                                                                                                       | Principal               |
| 43 | Seternal Quality Assurance Cell                                                                                                                                                                                                                                                                                                                                                                                                                                                                                                                                                                                                                                                                                                                                                                                                                                                                                                                                                                                                                                                                                                                                                                                                                                                                                                                                                                                                                                                                                                                                                                                                                                                                                                                                                                                                                                                                                                                                                                                                                                                                                                | Swami Ramanand Teert    |
| 44 | Swami Ramanand Teerth Mahavidyalaya, Ambajogal                                                                                                                                                                                                                                                                                                                                                                                                                                                                                                                                                                                                                                                                                                                                                                                                                                                                                                                                                                                                                                                                                                                                                                                                                                                                                                                                                                                                                                                                                                                                                                                                                                                                                                                                                                                                                                                                                                                                                                                                                                                                                 | Maharidyalaye, Ambajoga |
| 45 | The state of the s | 11/                     |
| 46 | The second second                                                                                                                                                                                                                                                                                                                                                                                                                                                                                                                                                                                                                                                                                                                                                                                                                                                                                                                                                                                                                                                                                                                                                                                                                                                                                                                                                                                                                                                                                                                                                                                                                                                                                                                                                                                                                                                                                                                                                                                                                                                                                                              |                         |
| 47 |                                                                                                                                                                                                                                                                                                                                                                                                                                                                                                                                                                                                                                                                                                                                                                                                                                                                                                                                                                                                                                                                                                                                                                                                                                                                                                                                                                                                                                                                                                                                                                                                                                                                                                                                                                                                                                                                                                                                                                                                                                                                                                                                |                         |
| 48 |                                                                                                                                                                                                                                                                                                                                                                                                                                                                                                                                                                                                                                                                                                                                                                                                                                                                                                                                                                                                                                                                                                                                                                                                                                                                                                                                                                                                                                                                                                                                                                                                                                                                                                                                                                                                                                                                                                                                                                                                                                                                                                                                |                         |
| 49 |                                                                                                                                                                                                                                                                                                                                                                                                                                                                                                                                                                                                                                                                                                                                                                                                                                                                                                                                                                                                                                                                                                                                                                                                                                                                                                                                                                                                                                                                                                                                                                                                                                                                                                                                                                                                                                                                                                                                                                                                                                                                                                                                |                         |
| 50 |                                                                                                                                                                                                                                                                                                                                                                                                                                                                                                                                                                                                                                                                                                                                                                                                                                                                                                                                                                                                                                                                                                                                                                                                                                                                                                                                                                                                                                                                                                                                                                                                                                                                                                                                                                                                                                                                                                                                                                                                                                                                                                                                |                         |
|    |                                                                                                                                                                                                                                                                                                                                                                                                                                                                                                                                                                                                                                                                                                                                                                                                                                                                                                                                                                                                                                                                                                                                                                                                                                                                                                                                                                                                                                                                                                                                                                                                                                                                                                                                                                                                                                                                                                                                                                                                                                                                                                                                |                         |