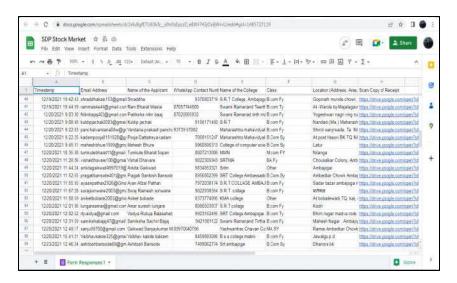

#### **Participants List**

Internal Quality ossurance Cell Swami Ramanand Teerth Mahavidyalaya, Ambajogai