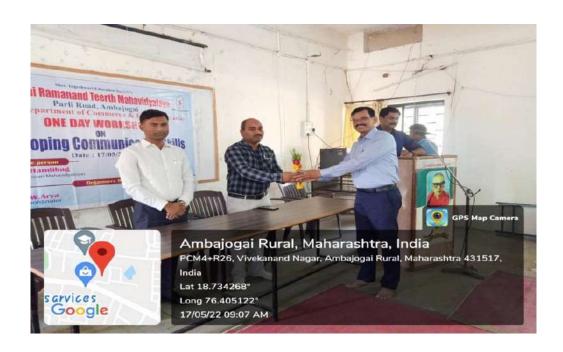

Dr. Dhanaji Arya (HOD English, SRT Maha., Ambajogai) while delivering the lecture on 'Communication and Soft Skill Development'.

Dr. Dhanaji Arya while interacting with the students about the importance of communication skill and Soft Skill.