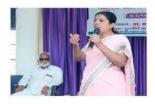

Dr. Dhanaji Arya (HOD English, SRT Maha., Ambajogai) while delivering the lecture on 'Communication and Soft Skill Development'.

Dr. Dhanaji Arya while interacting with the students about the importance of communication skill and Soft Skill.

Photograph shows student listening to the trainer Dr. Dhanaji Arya

Internal Quality ossulance Cell Swami Ramanand Teerth Mahavidyalaya, Ambajogai