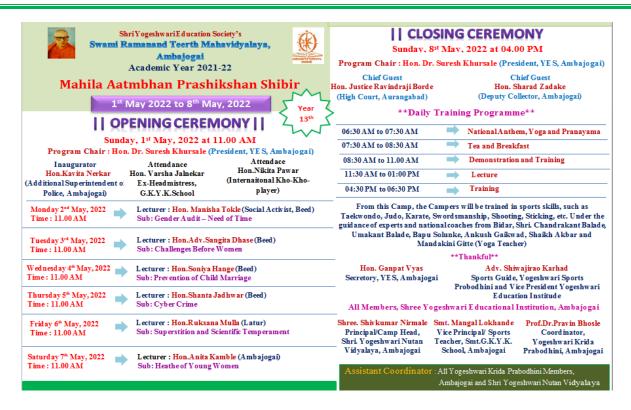

| Girls were trained by the various experts with the help of practicle Self defence martial art skills training which is specifically choosen to empower the girls so that they can protect themselves from mis-happenings taking place with girls in society now a days. |  |  |
| Photo (with captions) - JPEG format (Any 4-5 Selected photos)                                |                                                                                                                                                                                                                                                                         |  |  |

# MAHILA AATMBHAN PRASHIKSHAN SHIBIR

# A Lecture on "Orientation on Prohibition of Child Marriage Act"



#### **Program Magazine**

## **Attendance Sheet:**



|       | 21                   |                              |            |                                   |
|-------|----------------------|------------------------------|------------|-----------------------------------|
| - 1   | 22                   | Nagapuse Nilla Anil          | Tukala     |                                   |
|       | 23                   | Kedar Pallavi sitoram        | Pallavi    |                                   |
|       | 24                   | Greswami Perenima Peakatiens | Bosning.   |                                   |
|       | 25                   | Accorde Aspira Shatmani      | Asnex      |                                   |
|       | 26                   | Trake Ashuipi Hanumant       | D