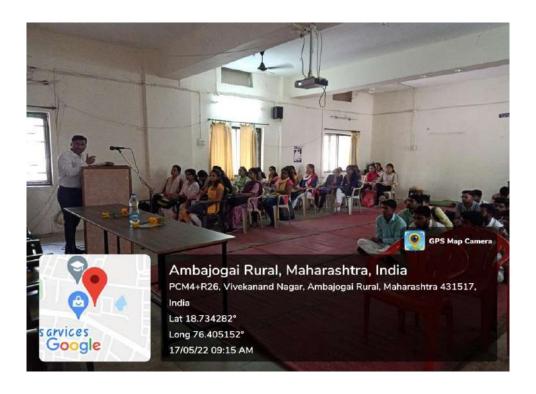

Photograph shows student listening to the trainer Dr. Dhanaji Arya

Internal Quality ossulance Cell Swami Ramanand Teerth Mahavidyalaya, Ambajogai