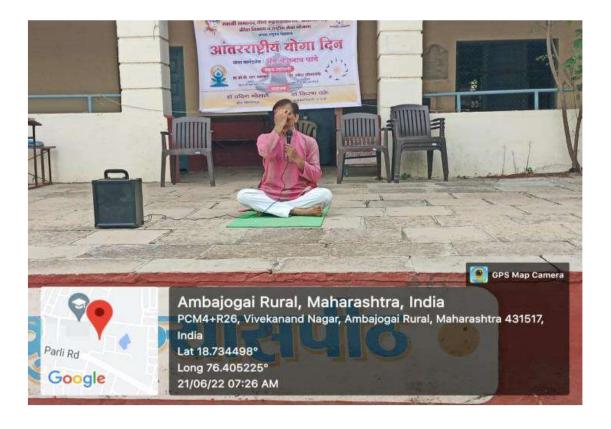

|                     |
| 46 |                                                 |                     |
| 47 |                                                 |                     |
| 48 |                                                 |                     |
| 49 |                                                 |                     |
| 50 |                                                 |                     |
|    |                                                 | Si                  |
|    |                                                 |                     |
|    |                                                 |                     |



Dr. P. R. Tharkar(Principal, SRT Mahavidyalaya, Ambajogai) felicitating to Adv. Vaijanath Pande



Adv. Vaijanath Pande while doing Yoga.







#### All students and teachers doing yoga



### स्वामी रामानंद तीर्थ महाविद्यालयात आंतरराष्ट्रीय योग दिन साजरा

अंबाजोगाई ( प्रतिनिधी) वेथील योगेबरी शिक्षण संस्थेच्या स्वामी रामानंद तीर्थ महाविद्यालयात आंतरराष्ट्रीय योग दिन साजरा करण्यात आला, योग गुरू अँड, वैजनाथ गांडे यांनी विविध प्रकारचे आसमे करून दाखवा योग, प्राणायाम याचे मानवी जीवनातील महत्त्व त्यांनी विषद् केले. भारतीय ऋषी , मुनीनी दहा हजार वर्षापूर्वी योगाचे महत्त्व जाणून घेताले होते.

योग हा उजेंचा खोत आहे , योगा मुळे आतमा परमात्म्याशी तादात्म्य पावतो अशी भूमिका योग गुरू अंड वैजनाथ पांडे ग्रांनी व्यक्त केली. त्यांनी विद्याध्यांकडून य महाविद्यालयातील प्राध्यापकांकडून विविध आसने करवून घेतली. योग साधनेचे महत्त्व सांगितले.

महाविद्यालयातील क्रिङा विभाग व एन.एस. एस. विभागाच्या संयुक्त विद्