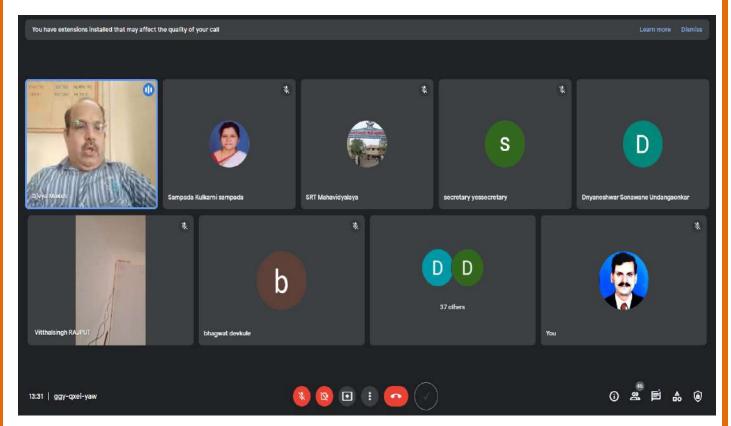

Participants List

A large number of students and teachers were present to listen to the lecture of Hon. Dr. Santosh Shivkumar Khatri on 'Human Rights and Food Safety Law'.

Dr. P. R. Tharkar (Principal, SRT Maha., Ambajogai) speak about the 'Human Rights and Food Safety Law'.

Dr.Ramesh Sonwalkar (Head, Department of Political Science, SRTM, Ambajogai) interacting with the faculty members and students about 'Human Rights and Food Safety Law'.

Internal Quality Ossulance Cell Swami Ramanand Teerth Mahavidyalaya, Ambajogal