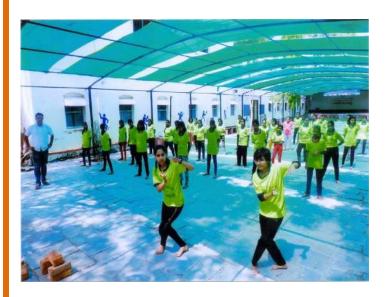

Dr. Dhanaji Arya (HOD English, SRT Maha., Ambajogai) while delivering the lecture on 'Communication and Soft Skill Development'.

Dr. Dhanaji Arya while interacting with the students about the importance of communication skill and Soft Skill.

Photograph shows student listening to the trainer Dr. Dhanaji Arya

Internal Quality ossulance Cell Swami Ramanand Teerth Mahavidyalaya, Ambajogai