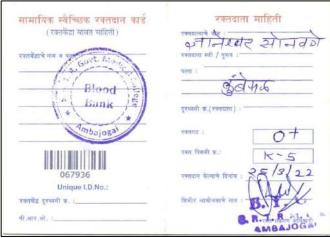

| 38659                                            | Brigger Hack     | 10                      | ,      |                  | -/                         | -                   |                | 200                       |                                                                          | 14                | 6                    | 12   | ,   | 4        |



Photo shows students registering to donate blood



**HB** Checking





Teachers (Swami Ramanand Teerth Maha. Ambajoagai) and Villagers of Kumbephal donating the Blood.













Certificates were given to those who donated blood

## **Blood Donation Cards**





























## Sample Certificates:













Internal Quality ossurance Cell Swami Ramanand Teerth Mahavidyalaya, Ambajogai