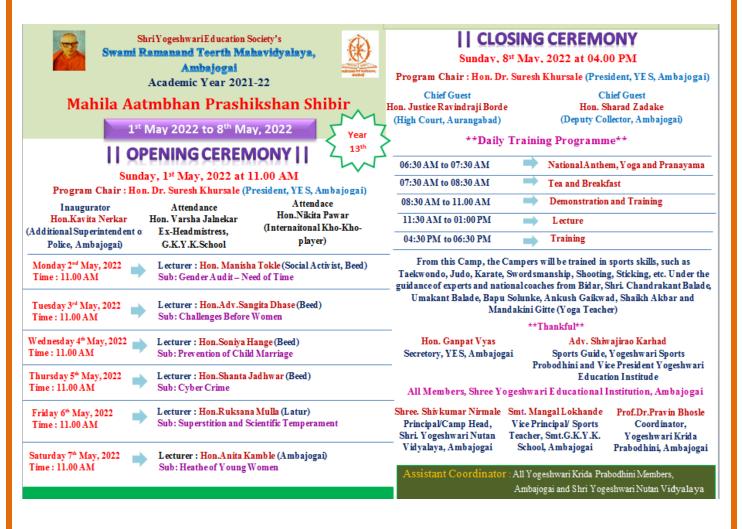

# Swami Ramanand Teerth Mahavidyalaya, Ambajogai

NAAC Re-accredited 'B+' with CGPA 2.68
(Affiliated to Dr. Babasaheb Ambedkar Marathwada University, Aurangabad)
INTERNAL QUALITY ASSUARANCE CELL

Academic Year 2021-22