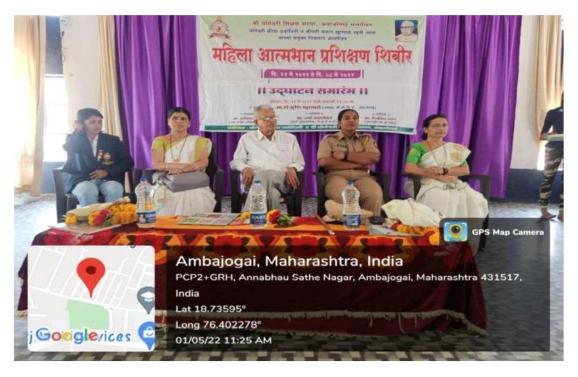

state of the state of the state of the state of the state of the state of the state of the state of the state of the state of the state of the state of the state of the state of the state of the state of the state of the state of the state of the state of the state of the state of the state of the state of the state of the state of the state of the state of the state of the state of the state of the state of the state of the state of the state of the state of the state of the state of the state of the state of the state of the state of the state of the state of the state of the state of the state of the state of the state of the state of the state of the state of the state of the state of the state of the state of the state of the s | Principa<br>mi Ramanand |

## **Program Magazine**





In stage Dr. Suresh Khursale (President, YES, Ambajogai), Hon. Kavita Nerkar (Upper Superintendent of Police, Ambajogai), Varsha Jalnekar (Retired Principal, G.K.Y.K Vidyalaya) and Hon. Nikita Pawar (International Kho-Kho Player) was present.



Dr. Suresh khursale (President, YES, Ambajogai) welcoming to the Hon. Kavita Nerkar (Upper Superintendent of Police, Ambajogai).



Varsha Jalnekar (Retired Principal, G.K.Y.K Vidyalaya) welcoming to the Hon. Nikita Pawar (International Kho-Kho Player)



Hon. Kavita Nerkar (Upper Superintendent of Police, Ambajogai) addressing lecture on "Women Self Defense" to all faculty members and Students on  $1^{\rm st}$  May, 2022.





Participants on 1st May, 2022.



The Audience listening to the Hon. Kavita Nerkar (Upper Superintendent of Police, Amba