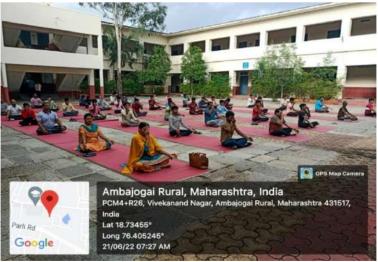

Villagers of Kumbephal and NSS Students listening to the Dr. Prashant Dahire (Associate Professor, Swami Ramanand Teerth Rural Government Medical College, Ambajogai, Dist Beed)

Internal Quality Ossurance Cell Swami Ramanand Teerth Mahavidyalaya, Ambajogal

## Shri Yogeshwari Education Society's

# Swami Ramanand Teerth Mahavidyalaya, Ambajogai

NAAC Re-accredited 'B+' with CGPA 2.68
(Affiliated to Dr. Babasaheb Ambedkar Marathwada University, Aurangabad)
INTERNAL QUALITY ASSUARANCE CELL

Academic Year 2021-22