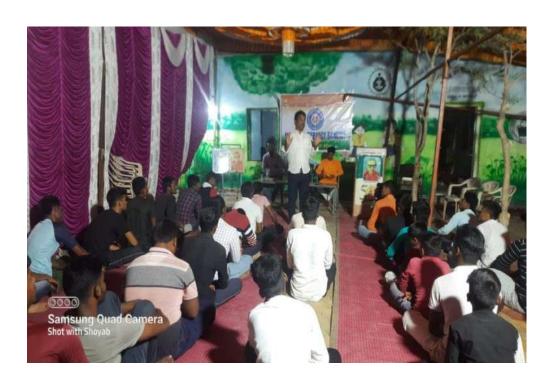

# COMMUNICATION AND SOFT SKILL DEVELOPMENT PROGRAMME FOR HOSTEL STUDENTS

(18th to 24th November, 2021)

The departments of English have organized various types of activities to develop the soft skills of the students enrolled with the institution. These activities of the departments and platforms available helped the learners to learn and acquire soft skills like Communication Skills, Presentation Skills, Written Communication, Interpersonal Skills, Creativity and Leadership etc. These activities benefit the students to enhance the knowledge of use of language and its spoken aspect. It helped the students for their development of communication skills. To improve the Presentation Skills the departments conducted lectures for the students.

The students get participated and perform active role in the lectures. The main aim was to develop confidence in students and improve their communication skills. This session was taken for students to make them understand the importance of Communication Skill. They were given important key points to remember while presenting. This session was taken for students to make them understand the importance of Communication and Soft Skill. Almost 54 students were present for the lecture.

Dr. Dhanaji Arya (HOD English, SRT Maha., Ambajogai) while delivering the lecture on 'Communication and Soft Skill Development'.

Dr. Dhanaji Arya while interacting with the students about the importance of communication skill and Soft Skill.

Photograph shows student listening to the trainer Dr. Dhanaji Arya

Internal Quality ossulance Cell Swami Ramanand Teerth Mahavidyalaya, Ambajogai