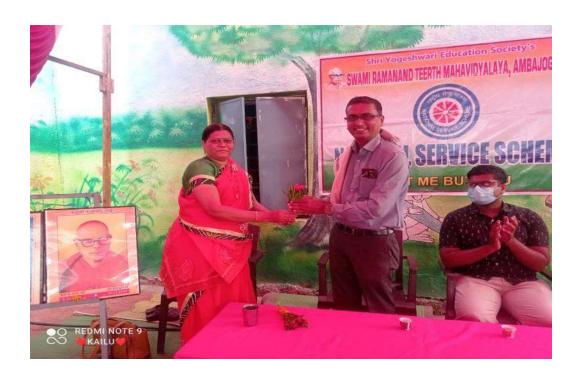

Dr. Dhanaji Arya (HOD English, SRT Maha., Ambajogai) while delivering the lecture on 'Communication and Soft Skill Development'.

Dr. Dhanaji Arya while interacting with the students about the importance of communication skill and Soft Skill.