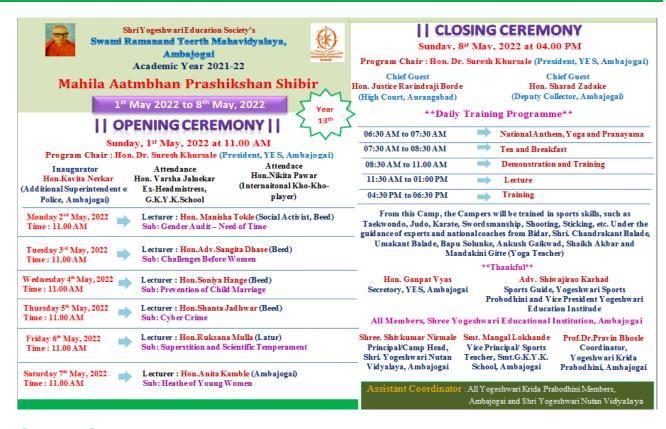

me                                                                | Kai. Ms. Minakshi Mohreer Auditorium, Ambajogai Dist. Beed                                                                                                                                                                                                              |
| Programme Outcome                                                                            | Girls were trained by the various experts with the help of practicle Self defence martial art skills training which is specifically choosen to empower the girls so that they can protect themselves from mis-happenings taking place with girls in society now a days. |

# MAHILA AATMBHAN PRASHIKSHAN SHIBIR

#### Lecture on

"Orientation of Gender Audit: A need of Time"



#### **Attendance Sheet:**



|            | 22         |                             |             |                           |
|------------|------------|-----------------------------|-------------|---------------------------|
|            |            | Magapuse Mikita Anil        | Mikite-     |                           |
|            | 23         | 18the Ashwini Hanumant      | Attille     |                           |
|            | 24         | mile krami pattatray        | I Brige     |                           |
|            | 25         | Youtha sutish HANK          | Jan Jan     |                           |
| 4.5        | 26         | Crosummi Boznima Releadizao | Poorning.   |                           |
|            | 27         | Kedaz Pallavi Sitazam       | Pallavi.