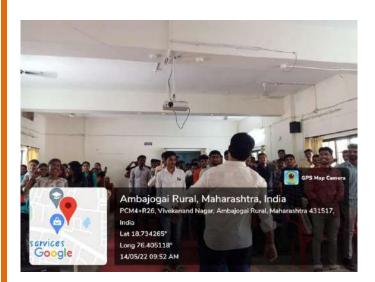

Dr. Dhanaji Arya (HOD English, SRT Maha., Ambajogai) while delivering the lecture on 'Communication and Soft Skill Development'.

Dr. Dhanaji Arya while interacting with the students about the importance of communication skill and Soft Skill.

Photograph shows student listening to the trainer Dr. Dhanaji Arya

Internal Quality ossulance Cell Swami Ramanand Teerth Mahavidyalaya, Ambajogai