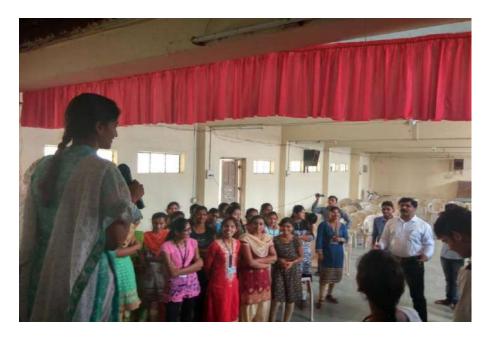

# COMMUNICATION AND SOFT SKILL DEVELOPMENT PROGRAMME FOR HOSTEL STUDENTS

(18th to 24th November, 2021)

The departments of English have organized various types of activities to develop the soft skills of the students enrolled with the institution. These activities of the departments and platforms available helped the learners to learn and acquire soft skills like Communication Skills, Presentation Skills, Written Communication, Interpersonal Skills, Creativity and Leadership etc. These activities benefit the students to enhance the knowledge of use of language and its spoken aspect. It helped the students for their development of communication skills. To improve the Presentation Skills the departments conducted lectures for the students.

The students get participated and perform active role in the lectures. The main aim was to develop confidence in students and improve their communication skills. This session was taken for students to make them understand the importance of Communication Skill. They were given important key points to remember while presenting. This session was taken for students to make them understand the importance of Communication and Soft Skill. Almost 54 students were present for the lecture.

Dr. Dhanaji Arya (HOD English, SRT Maha., Ambajogai) while delivering the lecture on 'Communication and Soft Skill Development'.

Dr. Dhanaji Arya while interacting with the students about the importance of communication skill and Soft Skill.

Photograph shows student listening to the trainer Dr. Dhanaji Arya

Internal Quality ossulance Cell Swami Ramanand Teerth Mahavidyalaya, Ambajogai