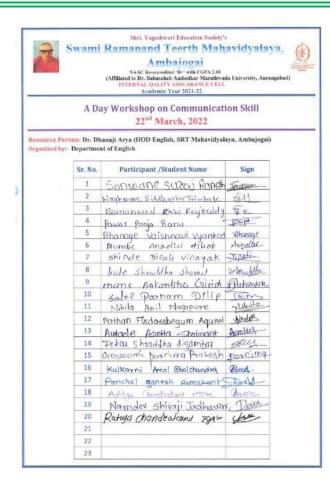

## **Attendance Sheet:**

| 24 | Mone Wounda Vilas                                                                                                                                                                                                                                                                                                                                                                                                                                                                                                                                                                                                                                                                                                                                                                                                                                                                                                                                                                                                                                                                                                                                                                                                                                                                                                                                                                                                                                                                                                                                                                                                                                                                                                                                                                                                                                                                                                                                                                                                                                                                                                              | amane                   |
|----|--------------------------------------------------------------------------------------------------------------------------------------------------------------------------------------------------------------------------------------------------------------------------------------------------------------------------------------------------------------------------------------------------------------------------------------------------------------------------------------------------------------------------------------------------------------------------------------------------------------------------------------------------------------------------------------------------------------------------------------------------------------------------------------------------------------------------------------------------------------------------------------------------------------------------------------------------------------------------------------------------------------------------------------------------------------------------------------------------------------------------------------------------------------------------------------------------------------------------------------------------------------------------------------------------------------------------------------------------------------------------------------------------------------------------------------------------------------------------------------------------------------------------------------------------------------------------------------------------------------------------------------------------------------------------------------------------------------------------------------------------------------------------------------------------------------------------------------------------------------------------------------------------------------------------------------------------------------------------------------------------------------------------------------------------------------------------------------------------------------------------------|-------------------------|
| 25 | Rutuya chandrakans Igove                                                                                                                                                                                                                                                                                                                                                                                                                                                                                                                                                                                                                                                                                                                                                                                                                                                                                                                                                                                                                                                                                                                                                                                                                                                                                                                                                                                                                                                                                                                                                                                                                                                                                                                                                                                                                                                                                                                                                                                                                                                                                                       | feeler,                 |
| 26 | Axanksha Ashak Washmane                                                                                                                                                                                                                                                                                                                                                                                                                                                                                                                                                                                                                                                                                                                                                                                                                                                                                                                                                                                                                                                                                                                                                                                                                                                                                                                                                                                                                                                                                                                                                                                                                                                                                                                                                                                                                                                                                                                                                                                                                                                                                                        | am                      |
| 27 | Humbe Anadlii Ashok                                                                                                                                                                                                                                                                                                                                                                                                                                                                                                                                                                                                                                                                                                                                                                                                                                                                                                                                                                                                                                                                                                                                                                                                                                                                                                                                                                                                                                                                                                                                                                                                                                                                                                                                                                                                                                                                                                                                                                                                                                                                                                            | Anadly                  |
| 28 | Kale Shruddha Sharad                                                                                                                                                                                                                                                                                                                                                                                                                                                                                                                                                                                                                                                                                                                                                                                                                                                                                                                                                                                                                                                                                                                                                                                                                                                                                                                                                                                                                                                                                                                                                                                                                                                                                                                                                                                                                                                                                                                                                                                                                                                                                                           | Mealle.                 |
| 29 | Sugaranshi kam Anant 1                                                                                                                                                                                                                                                                                                                                                                                                                                                                                                                                                                                                                                                                                                                                                                                                                                                                                                                                                                                                                                                                                                                                                                                                                                                                                                                                                                                                                                                                                                                                                                                                                                                                                                                                                                                                                                                                                                                                                                                                                                                                                                         | Bus!                    |
| 30 | chauthas Chaquest utterm                                                                                                                                                                                                                                                                                                                                                                                                                                                                                                                                                                                                                                                                                                                                                                                                                                                                                                                                                                                                                                                                                                                                                                                                                                                                                                                                                                                                                                                                                                                                                                                                                                                                                                                                                                                                                                                                                                                                                                                                                                                                                                       | Chitere-                |
| 31 | Barnanvod Ravi Rajseddy                                                                                                                                                                                                                                                                                                                                                                                                                                                                                                                                                                                                                                                                                                                                                                                                                                                                                                                                                                                                                                                                                                                                                                                                                                                                                                                                                                                                                                                                                                                                                                                                                                                                                                                                                                                                                                                                                                                                                                                                                                                                                                        | 320                     |
| 32 | Rollinter Doiker                                                                                                                                                                                                                                                                                                                                                                                                                                                                                                                                                                                                                                                                                                                                                                                                                                                                                                                                                                                                                                                                                                                                                                                                                                                                                                                                                                                                                                                                                                                                                                                                                                                                                                                                                                                                                                                                                                                                                                                                                                                                                                               | John V                  |
| 33 | kamble shivani mil                                                                                                                                                                                                                                                                                                                                                                                                                                                                                                                                                                                                                                                                                                                                                                                                                                                                                                                                                                                                                                                                                                                                                                                                                                                                                                                                                                                                                                                                                                                                                                                                                                                                                                                                                                                                                                                                                                                                                                                                                                                                                                             | luis                    |
| 34 | Namder Shivaji Jadhawa                                                                                                                                                                                                                                                                                                                                                                                                                                                                                                                                                                                                                                                                                                                                                                                                                                                                                                                                                                                                                                                                                                                                                                                                                                                                                                                                                                                                                                                                                                                                                                                                                                                                                                                                                                                                                                                                                                                                                                                                                                                                                                         | 1 Delle                 |
| 35 | Harshada Anii Kambl                                                                                                                                                                                                                                                                                                                                                                                                                                                                                                                                                                                                                                                                                                                                                                                                                                                                                                                                                                                                                                                                                                                                                                                                                                                                                                                                                                                                                                                                                                                                                                                                                                                                                                                                                                                                                                                                                                                                                                                                                                                                                                            | e Aborrible             |
| 36 | Robber Rojerbhun Kachenet                                                                                                                                                                                                                                                                                                                                                                                                                                                                                                                                                                                                                                                                                                                                                                                                                                                                                                                                                                                                                                                                                                                                                                                                                                                                                                                                                                                                                                                                                                                                                                                                                                                                                                                                                                                                                                                                                                                                                                                                                                                                                                      | Dolches                 |
| 37 | Shinch Mohini Bheistear                                                                                                                                                                                                                                                                                                                                                                                                                                                                                                                                                                                                                                                                                                                                                                                                                                                                                                                                                                                                                                                                                                                                                                                                                                                                                                                                                                                                                                                                                                                                                                                                                                                                                                                                                                                                                                                                                                                                                                                                                                                                                                        | Surple                  |
| 38 | I HW UN                                                                                                                                                                                                                                                                                                                                                                                                                                                                                                                                                                                                                                                                                                                                                                                                                                                                                                                                                                                                                                                                                                                                                                                                                                                                                                                                                                                                                                                                                                                                                                                                                                                                                                                                                                                                                                                                                                                                                                                                                                                                                                                        |                         |
| 39 |                                                                                                                                                                                                                                                                                                                                                                                                                                                                                                                                                                                                                                                                                                                                                                                                                                                                                                                                                                                                                                                                                                                                                                                                                                                                                                                                                                                                                                                                                                                                                                                                                                                                                                                                                                                                                                                                                                                                                                                                                                                                                                                                |                         |
| 40 | A                                                                                                                                                                                                                                                                                                                                                                                                                                                                                                                                                                                                                                                                                                                                                                                                                                                                                                                                                                                                                                                                                                                                                                                                                                                                                                                                                                                                                                                                                                                                                                                                                                                                                                                                                                                                                                                                                                                                                                                                                                                                                                                              |                         |
| 41 | Wil                                                                                                                                                                                                                                                                                                                                                                                                                                                                                                                                                                                                                                                                                                                                                                                                                                                                                                                                                                                                                                                                                                                                                                                                                                                                                                                                                                                                                                                                                                                                                                                                                                                                                                                                                                                                                                                                                                                                                                                                                                                                                                                            |                         |
| 42 | Director                                                                                                                                                                                                                                                                                                                                                                                                                                                                                                                                                                                                                                                                                                                                                                                                                                                                                                                                                                                                                                                                                                                                                                                                                                                                                                                                                                                                                                                                                                                                                                                                                                                                                                                                                                                                                                                                                                                                                                                                                                                                                                                       | Principal               |
| 43 | Seternal Quality Assurance Cell                                                                                                                                                                                                                                                                                                                                                                                                                                                                                                                                                                                                                                                                                                                                                                                                                                                                                                                                                                                                                                                                                                                                                                                                                                                                                                                                                                                                                                                                                                                                                                                                                                                                                                                                                                                                                                                                                                                                                                                                                                                                                                | Swami Ramanand Teert    |
| 44 | Swami Ramanand Teerth Mahavidyalaya, Ambajogal                                                                                                                                                                                                                                                                                                                                                                                                                                                                                                                                                                                                                                                                                                                                                                                                                                                                                                                                                                                                                                                                                                                                                                                                                                                                                                                                                                                                                                                                                                                                                                                                                                                                                                                                                                                                                                                                                                                                                                                                                                                                                 | Maharidyalaye, Ambajoga |
| 45 | The state of the s | 11/                     |
| 46 | The second second                                                                                                                                                                                                                                                                                                                                                                                                                                                                                                                                                                                                                                                                                                                                                                                                                                                                                                                                                                                                                                                                                                                                                                                                                                                                                                                                                                                                                                                                                                                                                                                                                                                                                                                                                                                                                                                                                                                                                                                                                                                                                                              |                         |
| 47 |                                                                                                                                                                                                                                                                                                                                                                                                                                                                                                                                                                                                                                                                                                                                                                                                                                                                                                                                                                                                                                                                                                                                                                                                                                                                                                                                                                                                                                                                                                                                                                                                                                                                                                                                                                                                                                                                                                                                                                                                                                                                                                                                |                         |
| 48 |                                                                                                                                                                                                                                                                                                                                                                                                                                                                                                                                                                                                                                                                                                                                                                                                                                                                                                                                                                                                                                                                                                                                                                                                                                                                                                                                                                                                                                                                                                                                                                                                                                                                                                                                                                                                                                                                                                                                                                                                                                                                                                                                |                         |
| 49 |                                                                                                                                                                                                                                                                                                                                                                                                                                                                                                                                                                                                                                                                                                                                                                                                                                                                                                                                                                                                                                                                                                                                                                                                                                                                                                                                                                                                                                                                                                                                                                                                                                                                                                                                                                                                                                                                                                                                                                                                                                                                                                                                |                         |
| 50 |                                                                                                                                                                                                                                                                                                                                                                                                                                                                                                                                                                                                                                                                                                                                                                                                                                                                                                                                                                                                                                                                                                                                                                                                                                                                                                                                                                                                                                                                                                                                                                                                                                                                                                                                                                                                                                                                                                                                                                                                                                                                                                                                |                         |
|    |                                                                                                                                                                                                                                                                                                                                                                                                                                                                                                                                                                                                                                                                                                                                                                                                                                                                                                                                                                                                                                                                                                                                                                                                                                                                                                                                                                                                                                                                                                                                                                                                                                                                                                                                                                                                                                                                                                                                                                                                                                                                                                                                |                         |