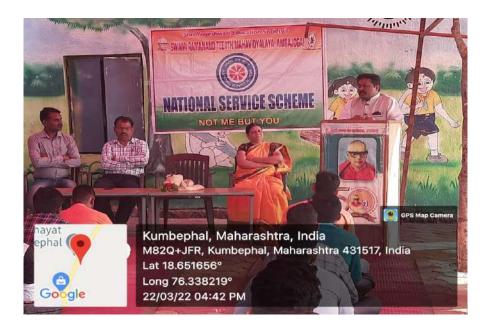

Dr. Dhanaji Arya (HOD English, SRT Maha., Ambajogai) while delivering the lecture on 'Communication and Soft Skill Development'.

Dr. Dhanaji Arya while interacting with the students about the importance of communication skill and Soft Skill.

Photograph shows student listening to the trainer Dr. Dhanaji Arya

Internal Quality ossulance Cell Swami Ramanand Teerth Mahavidyalaya, Ambajogai