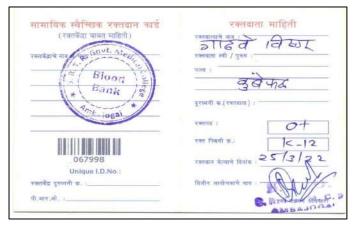

| 38659                                            | Brigger Hack     | 10                      | ,      |                  | -/                         | -                   |                | 200                       |                                                                          | 14                | 6                    | 12   | ,   | 4        |



Photo shows students registering to donate blood



**HB** Checking





Teachers (Swami Ramanand Teerth Maha. Ambajoagai) and Villagers of Kumbephal donating the Blood.













Certificates were given to those who donated blood

## **Blood Donation Cards**





























## Sample Certificates:













Internal Quality ossurance Cell Swami Ramanand Teerth Mahavidyalaya, Ambajogai