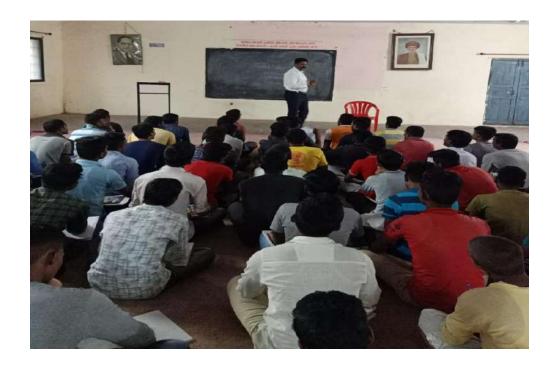

Dr. Dhanaji Arya (HOD English, SRT Maha., Ambajogai) while delivering the lecture on 'Communication and Soft Skill Development'.

Dr. Dhanaji Arya while interacting with the students about the importance of communication skill and Soft Skill.

Photograph shows student listening to the trainer Dr. Dhanaji Arya

Internal Quality ossulance Cell Swami Ramanand Teerth Mahavidyalaya, Ambajogai