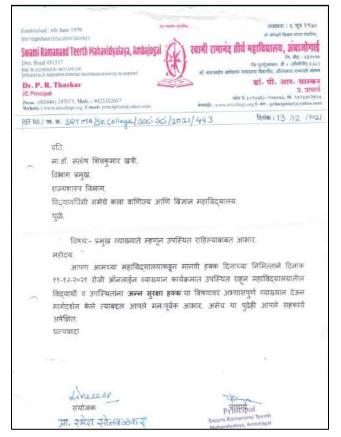

# **SAFETY LAW**

Invitation & Thanks Letter for inviting the Guest for a lecture on 10<sup>th</sup> December, 2021 on 'Human Rights'.

Hon. Dr. Santosh Shivkumar Khatri (HOD Political Science, Vidyavardhini Arts, Commerce and Science Mahavidyalaya, Dhule) addressing a lecture on "Human Rights and Food Safety Law" on 10<sup>th</sup> December, 2021.