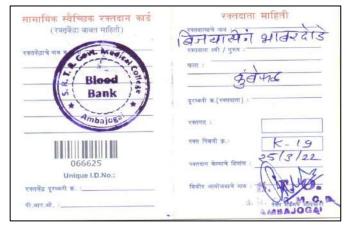

| 38659                                            | Brigger Hack     | 10                      | ,      |                  | -/                         | -                   |                | 200                       |                                                                          | 14                | 6                    | 12   | ,   | 4        |



Photo shows students registering to donate blood



**HB** Checking





Teachers (Swami Ramanand Teerth Maha. Ambajoagai) and Villagers of Kumbephal donating the Blood.













Certificates were given to those who donated blood

## **Blood Donation Cards**





























## Sample Certificates:













Internal Quality ossurance Cell Swami Ramanand Teerth Mahavidyalaya, Ambajogai