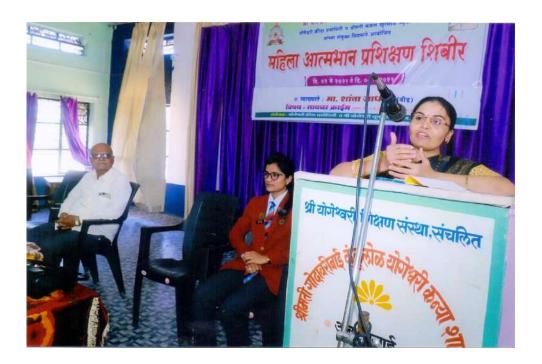

Dr. Dhanaji Arya (HOD English, SRT Maha., Ambajogai) while delivering the lecture on 'Communication and Soft Skill Development'.

Dr. Dhanaji Arya while interacting with the students about the importance of communication skill and Soft Skill.

Photograph shows student listening to the trainer Dr. Dhanaji Arya

Internal Quality ossulance Cell Swami Ramanand Teerth Mahavidyalaya, Ambajogai