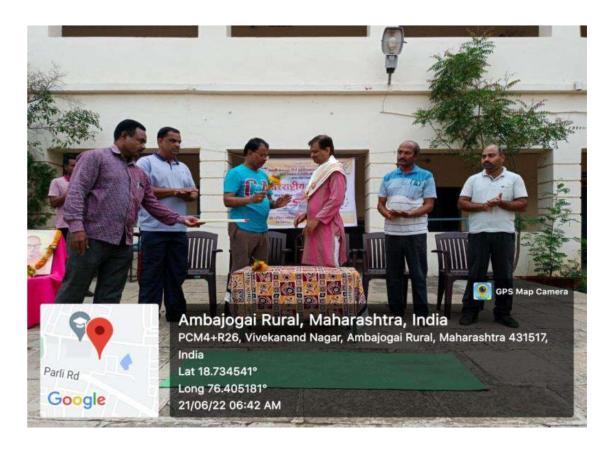

|
| 44 |                                                 |                     |
| 45 |                                                 |                     |
| 46 |                                                 |                     |
| 47 |                                                 |                     |
| 48 |                                                 |                     |
| 49 |                                                 |                     |
| 50 |                                                 |                     |
|    |                                                 | Si                  |
|    |                                                 |                     |
|    |                                                 |                     |



Dr. P. R. Tharkar(Principal, SRT Mahavidyalaya, Ambajogai) felicitating to Adv. Vaijanath Pande



Adv. Vaijanath Pande while doing Yoga.







#### All students and teachers doing yoga



### स्वामी रामानंद तीर्थ महाविद्यालयात आंतरराष्ट्रीय योग दिन साजरा

अंबाजोगाई ( प्रतिनिधी) वेथील योगेबरी शिक्षण संस्थेच्या स्वामी रामानंद तीर्थ महाविद्यालयात आंतरराष्ट्रीय योग दिन साजरा करण्यात आला, योग गुरू अँड, वैजनाथ गांडे यांनी विविध प्रकारचे आसमे करून दाखवा योग, प्राणायाम याचे मानवी जीवनातील महत्त्व त्यांनी विषद् केले. भारतीय ऋषी , मुनीनी दहा हजार वर्षापूर्वी योगाचे महत्त्व जाणून घेताले होते.

योग हा उजेंचा खोत आहे , योगा मुळे आतमा परमात्म्याशी तादात्म्य पावतो अशी भूमिका योग गुरू अंड वैजनाथ पांडे ग्रांनी व्यक्त केली. त्यांनी विद्याध्यांकडून य महाविद्यालयातील प्राध्यापकांकडून विविध आसने करवून घेतल