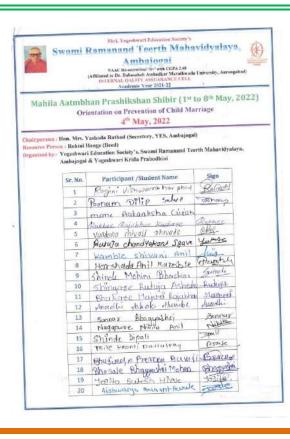

rls were trained by the various experts with the help of practicle Self defence martial art skills training which is specifically choosen to empower the girls so that they can protect themselves from mis-happenings taking place with girls in society now a days. |  |  |
| Photo (with captions) - JPEG format (Any 4-5 Selected photos)                                |                                                                                                                                                                                                                                                                         |  |  |

# MAHILA AATMBHAN PRASHIKSHAN SHIBIR

# A Lecture on "Orientation on Prohibition of Child Marriage Act"



#### **Program Magazine**

## **Attendance Sheet:**



|       | 21                   |                              |            |                                   |
|-------|----------------------|------------------------------|------------|-----------------------------------|
| - 1   | 22                   | Nagapuse Nilla Anil          | Tukala     |                                   |
|       | 23                   | Kedar Pallavi sitoram        | Pallavi    |                                   |
|       | 24                   | Greswami Perenima Peakatiens | Bosning.   |                                   |
|       | 25                   | Accorde Aspira Shatmani      | Asnex      |                                   |
|       | 26                   | Trake Ashuipi Hanumant       | Dridke_    |                                   |
|