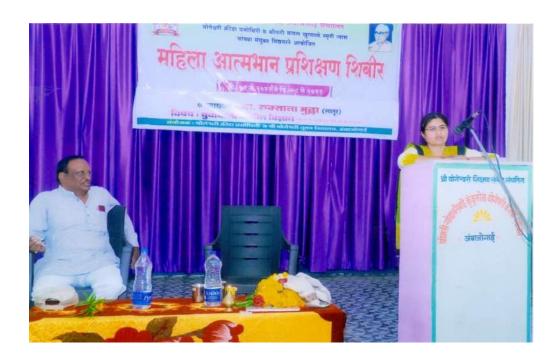

Dr. Dhanaji Arya (HOD English, SRT Maha., Ambajogai) while delivering the lecture on 'Communication and Soft Skill Development'.

Dr. Dhanaji Arya while interacting with the students about the importance of communication skill and Soft Skill.

Photograph shows student listening to the trainer Dr. Dhanaji Arya

Internal Quality ossulance Cell Swami Ramanand Teerth Mahavidyalaya, Ambajogai