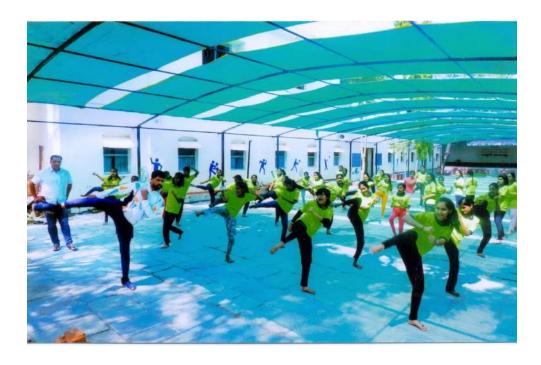

Dr. Dhanaji Arya (HOD English, SRT Maha., Ambajogai) while delivering the lecture on 'Communication and Soft Skill Development'.

Dr. Dhanaji Arya while interacting with the students about the importance of communication skill and Soft Skill.

Photograph shows student listening to the trainer Dr. Dhanaji Arya

Internal Quality ossulance Cell Swami Ramanand Teerth Mahavidyalaya, Ambajogai