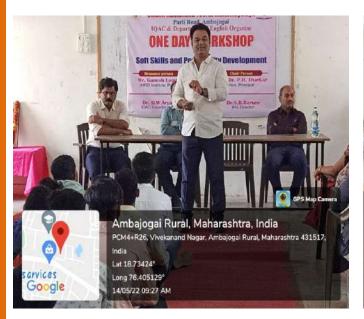

Dr. Dhanaji Arya (HOD English, SRT Maha., Ambajogai) while delivering the lecture on 'Communication and Soft Skill Development'.

Dr. Dhanaji Arya while interacting with the students about the importance of communication skill and Soft Skill.

Photograph shows student listening to the trainer Dr. Dhanaji Arya

Internal Quality ossulance Cell Swami Ramanand Teerth Mahavidyalaya, Ambajogai