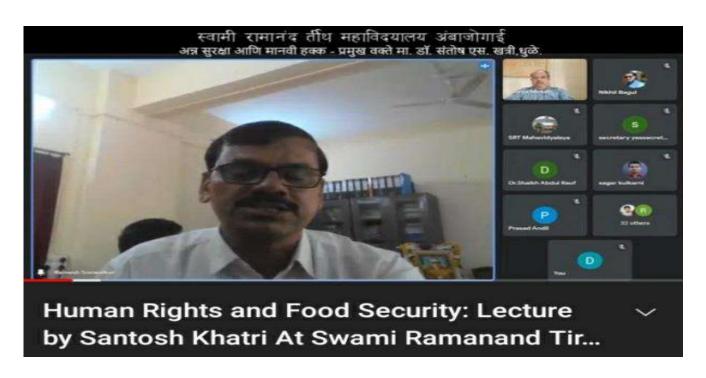

# A LECTURE ON HUMAN RIGHTS AND FOOD

# **SAFETY LAW**

Invitation & Thanks Letter for inviting the Guest for a lecture on 10<sup>th</sup> December, 2021 on 'Human Rights'.

Hon. Dr. Santosh Shivkumar Khatri (HOD Political Science, Vidyavardhini Arts, Commerce and Science Mahavidyalaya, Dhule) addressing a lecture on "Human Rights and Food Safety Law" on 10<sup>th</sup> December, 2021.