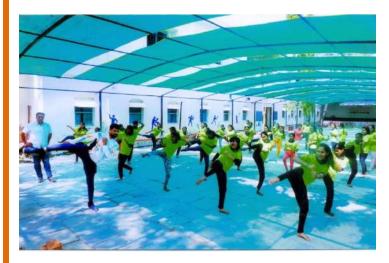

|                             |      |
| 82 |                                                    |                             |      |
| 83 |                                                    |                             |      |
| 84 |                                                    |                             |      |
| 85 |                                                    |                             |      |
| 86 |                                                    |                             |      |
| 87 | 7                                                  |                             |      |
| 88 |                                                    |                             |      |



Karate coach giving training to the Students.







Trainer gives training to students.

Internal Quality Ossulance Cell Swami Ramanand Teerth Mahavidyalaya, Ambajogal



# Swami Ramanand Teerth Mahavidyalaya, Ambajogai



NAAC Re-accredited 'B+' with CGPA 2.68
(Affiliated to Dr. Babasaheb Ambedkar Marathwada University, Aurangabad)
INTERNAL QUALITY ASSUARANCE CELL

**Academic Year 2021-22** 

| Name of the Department/ committee                                                            | Yogeshwari Education Society's, Swami Ramanand Teerth<br>Mahavidyalaya, Ambajogai & Yogeshwari Krida Probodhini                                                                                                                                                         |  |  |
|-------------------------------------------------------------------------------