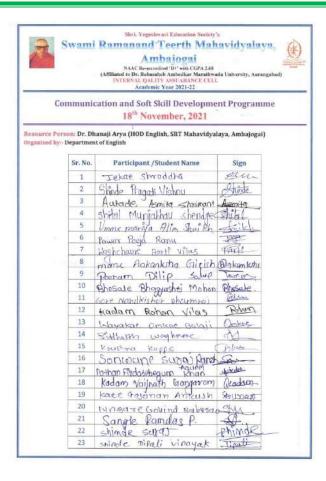

## **Attendance Sheet:**

| 24 | Mone Wounda Vilas                                                                                                                                                                                                                                                                                                                                                                                                                                                                                                                                                                                                                                                                                                                                                                                                                                                                                                                                                                                                                                                                                                                                                                                                                                                                                                                                                                                                                                                                                                                                                                                                                                                                                                                                                                                                                                                                                                                                                                                                                                                                                                              | amane                   |
|----|--------------------------------------------------------------------------------------------------------------------------------------------------------------------------------------------------------------------------------------------------------------------------------------------------------------------------------------------------------------------------------------------------------------------------------------------------------------------------------------------------------------------------------------------------------------------------------------------------------------------------------------------------------------------------------------------------------------------------------------------------------------------------------------------------------------------------------------------------------------------------------------------------------------------------------------------------------------------------------------------------------------------------------------------------------------------------------------------------------------------------------------------------------------------------------------------------------------------------------------------------------------------------------------------------------------------------------------------------------------------------------------------------------------------------------------------------------------------------------------------------------------------------------------------------------------------------------------------------------------------------------------------------------------------------------------------------------------------------------------------------------------------------------------------------------------------------------------------------------------------------------------------------------------------------------------------------------------------------------------------------------------------------------------------------------------------------------------------------------------------------------|-------------------------|
| 25 | Rutuya chandrakans Igove                                                                                                                                                                                                                                                                                                                                                                                                                                                                                                                                                                                                                                                                                                                                                                                                                                                                                                                                                                                                                                                                                                                                                                                                                                                                                                                                                                                                                                                                                                                                                                                                                                                                                                                                                                                                                                                                                                                                                                                                                                                                                                       | feeler,                 |
| 26 | Axanksha Ashak Washmane                                                                                                                                                                                                                                                                                                                                                                                                                                                                                                                                                                                                                                                                                                                                                                                                                                                                                                                                                                                                                                                                                                                                                                                                                                                                                                                                                                                                                                                                                                                                                                                                                                                                                                                                                                                                                                                                                                                                                                                                                                                                                                        | am                      |
| 27 | Humbe Anadlii Ashok                                                                                                                                                                                                                                                                                                                                                                                                                                                                                                                                                                                                                                                                                                                                                                                                                                                                                                                                                                                                                                                                                                                                                                                                                                                                                                                                                                                                                                                                                                                                                                                                                                                                                                                                                                                                                                                                                                                                                                                                                                                                                                            | Anadly                  |
| 28 | Kale Shruddha Sharad                                                                                                                                                                                                                                                                                                                                                                                                                                                                                                                                                                                                                                                                                                                                                                                                                                                                                                                                                                                                                                                                                                                                                                                                                                                                                                                                                                                                                                                                                                                                                                                                                                                                                                                                                                                                                                                                                                                                                                                                                                                                                                           | Mealle.                 |
| 29 | Sugaranshi kam Anant 1                                                                                                                                                                                                                                                                                                                                                                                                                                                                                                                                                                                                                                                                                                                                                                                                                                                                                                                                                                                                                                                                                                                                                                                                                                                                                                                                                                                                                                                                                                                                                                                                                                                                                                                                                                                                                                                                                                                                                                                                                                                                                                         | Bus!                    |
| 30 | chauthas Chaquest utterm                                                                                                                                                                                                                                                                                                                                                                                                                                                                                                                                                                                                                                                                                                                                                                                                                                                                                                                                                                                                                                                                                                                                                                                                                                                                                                                                                                                                                                                                                                                                                                                                                                                                                                                                                                                                                                                                                                                                                                                                                                                                                                       | Chitere-                |
| 31 | Barnanvod Ravi Rajseddy                                                                                                                                                                                                                                                                                                                                                                                                                                                                                                                                                                                                                                                                                                                                                                                                                                                                                                                                                                                                                                                                                                                                                                                                                                                                                                                                                                                                                                                                                                                                                                                                                                                                                                                                                                                                                                                                                                                                                                                                                                                                                                        | 320                     |
| 32 | Rollinter Doiker                                                                                                                                                                                                                                                                                                                                                                                                                                                                                                                                                                                                                                                                                                                                                                                                                                                                                                                                                                                                                                                                                                                                                                                                                                                                                                                                                                                                                                                                                                                                                                                                                                                                                                                                                                                                                                                                                                                                                                                                                                                                                                               | John V                  |
| 33 | kamble shivani mil                                                                                                                                                                                                                                                                                                                                                                                                                                                                                                                                                                                                                                                                                                                                                                                                                                                                                                                                                                                                                                                                                                                                                                                                                                                                                                                                                                                                                                                                                                                                                                                                                                                                                                                                                                                                                                                                                                                                                                                                                                                                                                             | luis                    |
| 34 | Namder Shivaji Jadhawa                                                                                                                                                                                                                                                                                                                                                                                                                                                                                                                                                                                                                                                                                                                                                                                                                                                                                                                                                                                                                                                                                                                                                                                                                                                                                                                                                                                                                                                                                                                                                                                                                                                                                                                                                                                                                                                                                                                                                                                                                                                                                                         | 1 Delle                 |
| 35 | Harshada Anii Kambl                                                                                                                                                                                                                                                                                                                                                                                                                                                                                                                                                                                                                                                                                                                                                                                                                                                                                                                                                                                                                                                                                                                                                                                                                                                                                                                                                                                                                                                                                                                                                                                                                                                                                                                                                                                                                                                                                                                                                                                                                                                                                                            | e Aborrible             |
| 36 | Robber Rojerbhun Kachenet                                                                                                                                                                                                                                                                                                                                                                                                                                                                                                                                                                                                                                                                                                                                                                                                                                                                                                                                                                                                                                                                                                                                                                                                                                                                                                                                                                                                                                                                                                                                                                                                                                                                                                                                                                                                                                                                                                                                                                                                                                                                                                      | Dolches                 |
| 37 | Shinch Mohini Bheistear                                                                                                                                                                                                                                                                                                                                                                                                                                                                                                                                                                                                                                                                                                                                                                                                                                                                                                                                                                                                                                                                                                                                                                                                                                                                                                                                                                                                                                                                                                                                                                                                                                                                                                                                                                                                                                                                                                                                                                                                                                                                                                        | Surple                  |
| 38 | I HW UN                                                                                                                                                                                                                                                                                                                                                                                                                                                                                                                                                                                                                                                                                                                                                                                                                                                                                                                                                                                                                                                                                                                                                                                                                                                                                                                                                                                                                                                                                                                                                                                                                                                                                                                                                                                                                                                                                                                                                                                                                                                                                                                        |                         |
| 39 |                                                                                                                                                                                                                                                                                                                                                                                                                                                                                                                                                                                                                                                                                                                                                                                                                                                                                                                                                                                                                                                                                                                                                                                                                                                                                                                                                                                                                                                                                                                                                                                                                                                                                                                                                                                                                                                                                                                                                                                                                                                                                                                                |                         |
| 40 | A                                                                                                                                                                                                                                                                                                                                                                                                                                                                                                                                                                                                                                                                                                                                                                                                                                                                                                                                                                                                                                                                                                                                                                                                                                                                                                                                                                                                                                                                                                                                                                                                                                                                                                                                                                                                                                                                                                                                                                                                                                                                                                                              |                         |
| 41 | Wil                                                                                                                                                                                                                                                                                                                                                                                                                                                                                                                                                                                                                                                                                                                                                                                                                                                                                                                                                                                                                                                                                                                                                                                                                                                                                                                                                                                                                                                                                                                                                                                                                                                                                                                                                                                                                                                                                                                                                                                                                                                                                                                            |                         |
| 42 | Director                                                                                                                                                                                                                                                                                                                                                                                                                                                                                                                                                                                                                                                                                                                                                                                                                                                                                                                                                                                                                                                                                                                                                                                                                                                                                                                                                                                                                                                                                                                                                                                                                                                                                                                                                                                                                                                                                                                                                                                                                                                                                                                       | Principal               |
| 43 | Seternal Quality Assurance Cell                                                                                                                                                                                                                                                                                                                                                                                                                                                                                                                                                                                                                                                                                                                                                                                                                                                                                                                                                                                                                                                                                                                                                                                                                                                                                                                                                                                                                                                                                                                                                                                                                                                                                                                                                                                                                                                                                                                                                                                                                                                                                                | Swami Ramanand Teert    |
| 44 | Swami Ramanand Teerth Mahavidyalaya, Ambajogal                                                                                                                                                                                                                                                                                                                                                                                                                                                                                                                                                                                                                                                                                                                                                                                                                                                                                                                                                                                                                                                                                                                                                                                                                                                                                                                                                                                                                                                                                                                                                                                                                                                                                                                                                                                                                                                                                                                                                                                                                                                                                 | Maharidyalaye, Ambajoga |
| 45 | The state of the s | 11/                     |
| 46 | The second second                                                                                                                                                                                                                                                                                                                                                                                                                                                                                                                                                                                                                                                                                                                                                                                                                                                                                                                                                                                                                                                                                                                                                                                                                                                                                                                                                                                                                                                                                                                                                                                                                                                                                                                                                                                                                                                                                                                                                                                                                                                                                                              |                         |
| 47 |                                                                                                                                                                                                                                                                                                                                                                                                                                                                                                                                                                                                                                                                                                                                                                                                                                                                                                                                                                                                                                                                                                                                                                                                                                                                                                                                                                                                                                                                                                                                                                                                                                                                                                                                                                                                                                                                                                                                                                                                                                                                                                                                |                         |
| 48 |                                                                                                                                                                                                                                                                                                                                                                                                                                                                                                                                                                                                                                                                                                                                                                                                                                                                                                                                                                                                                                                                                                                                                                                                                                                                                                                                                                                                                                                                                                                                                                                                                                                                                                                                                                                                                                                                                                                                                                                                                                                                                                                                |                         |
| 49 |                                                                                                                                                                                                                                                                                                                                                                                                                                                                                                                                                                                                                                                                                                                                                                                                                                                                                                                                                                                                                                                                                                                                                                                                                                                                                                                                                                                                                                                                                                                                                                                                                                                                                                                                                                                                                                                                                                                                                                                                                                                                                                                                |                         |
| 50 |                                                                                                                                                                                                                                                                                                                                                                                                                                                                                                                                                                                                                                                                                                                                                                                                                                                                                                                                                                                                                                                                                                                                                                                                                                                                                                                                                                                                                                                                                                                                                                                                                                                                                                                                                                                                                                                                                                                                                                                                                                                                                                                                |                         |
|    |                                                                                                                                                                                                                                                                                                                                                                                                                                                                                                                                                                                                                                                                                                                                                                                                                                                                                                                                                                                                                                                                                                                                                                                                                                                                                                                                                                                                                                                                                                                                                                                                                                                                                                                                                                                                                                                                                                                                                                                                                                                                                                                                |                         |