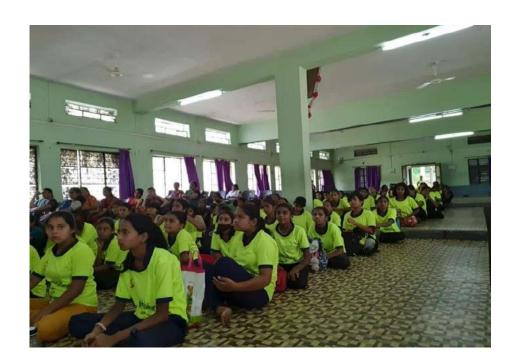

Photograph shows student listening to the trainer Dr. Dhanaji Arya

Internal Quality ossulance Cell Swami Ramanand Teerth Mahavidyalaya, Ambajogai