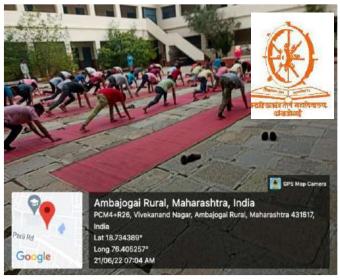

Villagers of Kumbephal and NSS Students listening to the Dr. Prashant Dahire (Associate Professor, Swami Ramanand Teerth Rural Government Medical College, Ambajogai, Dist Beed)

Internal Quality Ossurance Cell Swami Ramanand Teerth Mahavidyalaya, Ambajogal

## Shri Yogeshwari Education Society's

# Swami Ramanand Teerth Mahavidyalaya, Ambajogai

NAAC Re-accredited 'B+' with CGPA 2.68
(Affiliated to Dr. Babasaheb Ambedkar Marathwada University, Aurangabad)
INTERNAL QUALITY ASSUARANCE CELL

Academic Year 2021-22