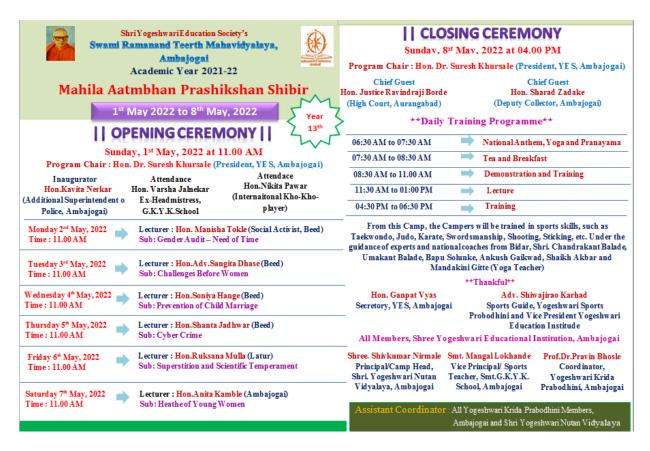

# Swami Ramanand Teerth Mahavidyalaya, Ambajogai

NAAC Re-accredited 'B+' with CGPA 2.68
(Affiliated to Dr. Babasaheb Ambedkar Marathwada University, Aurangabad)
INTERNAL QUALITY ASSUARANCE CELL

Academic Year 2021-22