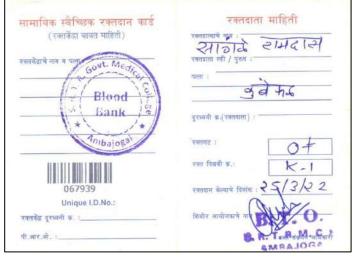

| 38659                                            | Brigger Hack     | 10                      | ,      |                  | -/                         | -                   |                | 200                       |                                                                          | 14                | 6                    | 12   | ,   | 4        |



Photo shows students registering to donate blood



**HB** Checking





Teachers (Swami Ramanand Teerth Maha. Ambajoagai) and Villagers of Kumbephal donating the Blood.













Certificates were given to those who donated blood

## **Blood Donation Cards**





























## Sample Certificates:













Internal Quality ossurance Cell Swami Ramanand Teerth Mahavidyalaya, Ambajogai