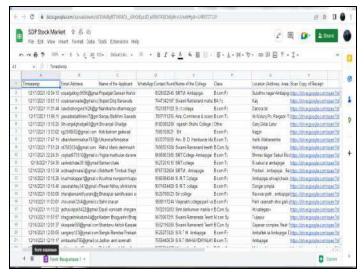

#### **Participants List**

Internal Quality ossurance Cell Swami Ramanand Teerth Mahavidyalaya, Ambajogai