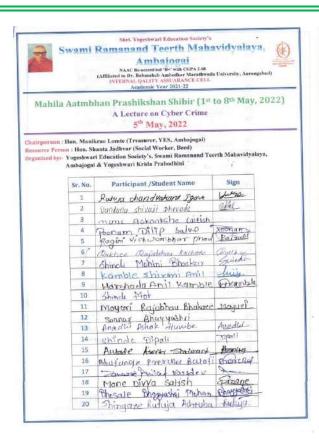

| Girls were trained by the various experts with the help of practicle Self defence martial art skills training which is specifically choosen to empower the girls so that they can protect themselves from mis-happenings taking place with girls in society now a days. |  |  |
| Photo (with captions) - JPEG format (Any 4-5 Selected photos)                                |                                                                                                                                                                                                                                                                         |  |  |

## MAHILA AATMBHAN PRASHIKSHAN SHIBIR

## A Lecture on "Cyber Crime"



#### Programme Magazine



| 21  | Magapure Nikita Anil