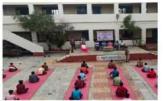

# COMMUNICATION AND SOFT SKILL DEVELOPMENT PROGRAMME FOR HOSTEL STUDENTS

(18th to 24th November, 2021)

The departments of English have organized various types of activities to develop the soft skills of the students enrolled with the institution. These activities of the departments and platforms available helped the learners to learn and acquire soft skills like Communication Skills, Presentation Skills, Written Communication, Interpersonal Skills, Creativity and Leadership etc. These activities benefit the students to enhance the knowledge of use of language and its spoken aspect. It helped the students for their development of communication skills. To improve the Presentation Skills the departments conducted lectures for the students.

The students get participated and perform active role in the lectures. The main aim was to develop confidence in students and improve their communication skills. This session was taken for students to make them understand the importance of Communication Skill. They were given important key points to remember while presenting. This session was taken for students to make them understand the importance of Communication and Soft Skill. Almost 54 students were present for the lecture.

Dr. Dhanaji Arya (HOD English, SRT Maha., Ambajogai) while delivering the lecture on 'Communication and Soft Skill Development'.

Dr. Dhanaji Arya while interacting with the students about the importance of communication skill and Soft Skill.

Photograph shows student listening to the trainer Dr. Dhanaji Arya

Internal Quality ossulance Cell Swami Ramanand Teerth Mahavidyalaya, Ambajogai