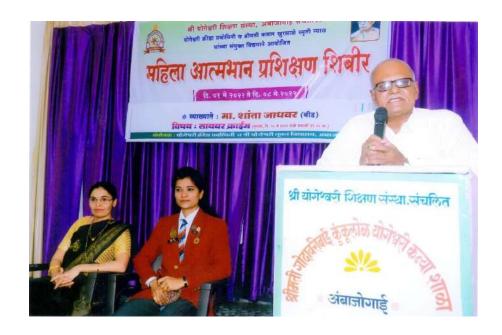

Dr. Dhanaji Arya (HOD English, SRT Maha., Ambajogai) while delivering the lecture on 'Communication and Soft Skill Development'.

Dr. Dhanaji Arya while interacting with the students about the importance of communication skill and Soft Skill.