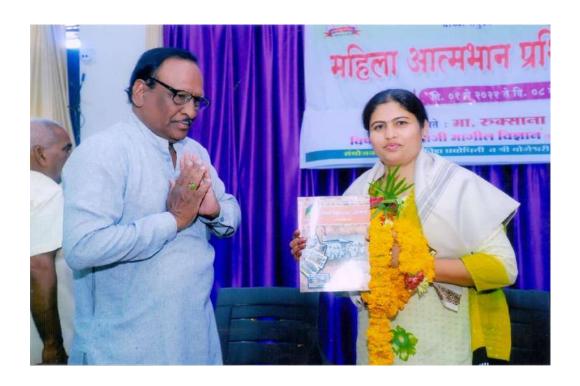

Dr. Dhanaji Arya (HOD English, SRT Maha., Ambajogai) while delivering the lecture on 'Communication and Soft Skill Development'.

Dr. Dhanaji Arya while interacting with the students about the importance of communication skill and Soft Skill.