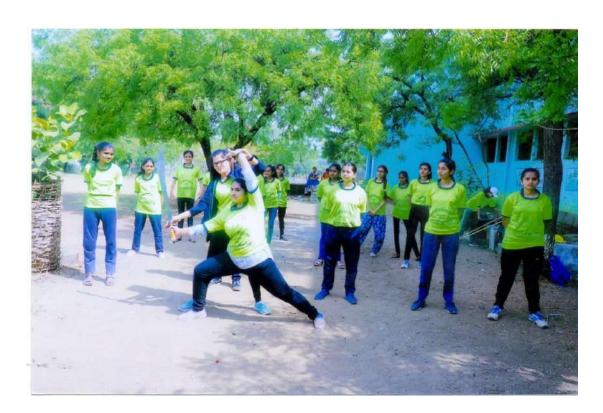

|      |
| 81 |                                                    |                             |      |
| 82 |                                                    |                             |      |
| 83 |                                                    |                             |      |
| 84 |                                                    |                             |      |
| 85 |                                                    |                             |      |
| 86 |                                                    |                             |      |
| 87 | 7                                                  |                             |      |
| 88 |                                                    |                             |      |



Karate coach giving training to the Students.







Trainer gives training to students.

Internal Quality Ossulance Cell Swami Ramanand Teerth Mahavidyalaya, Ambajogal



# Swami Ramanand Teerth Mahavidyalaya, Ambajogai



NAAC Re-accredited 'B+' with CGPA 2.68
(Affiliated to Dr. Babasaheb Ambedkar Marathwada University, Aurangabad)
INTERNAL QUALITY ASSUARANCE CELL

**Academic Year 2021-22** 

| Name of the Department/ committee                                                            | Yogeshwari Education Society's, Swami Ramanand Teerth<br>Mahavidyalaya, Ambajogai & Yogeshwari Krida Probodhini                                                                                                                                                         |  |  |
|------------------------------