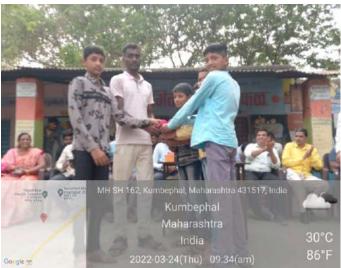

|                   |



Dr. Kiran Chakre (Programme Officer, NSS, Swami Ramanand Teerth Mahavidyalaya, Ambajogai) while introducing an awareness programme on "Health, Hygiene & Nutrition" among School students of Kumbephal at Kumbephal on 24<sup>th</sup> March, 2022.





NSS Students (Swami Ramanand Teerth Mahavidyalaya, Ambajogai) felicitating to students of the ZP School.





Dr. Dhanaji Arya (Coordinator IQAC, SRT Maha. Ambajogai) also interacting with the students of ZP School at Kumbephal about "Health, Hygeine & Nutrition".

Photograph: A very large number of students of ZP School (Kumbephal Ta. Ambajogai) listening lecture on "Health, Hygeine & Nutrition.

Internal Quality ossurance Cell Swami Ramanand Teerth Mahavidyalaya, Ambajogal

## Shri Yogeshwari Education Society's



# Swami Ramanand Teerth Mahavidyalaya, Ambajogai



NAAC Re-accredited 'B+' with CGPA 2.68
(Affiliated to Dr. Babasaheb Ambedkar Marathwada University, Aurangabad)
INTERNAL QUALITY ASSUARANCE CELL

**Academic Year 2021-22** 

#### REPORT OF EVENT / PROGRAMME

| Name of the D