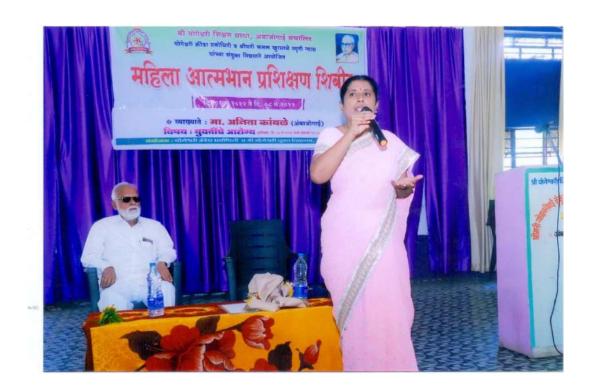

# Swami Ramanand Teerth Mahavidyalaya, Ambajogai

NAAC Re-accredited 'B+' with CGPA 2.68
(Affiliated to Dr. Babasaheb Ambedkar Marathwada University, Aurangabad)
INTERNAL QUALITY ASSUARANCE CELL

Academic Year 2021-22