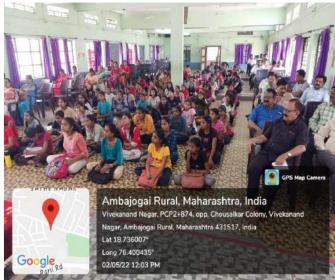

Participants List

A large number of students and teachers were present to listen to the lecture of Hon. Dr. Santosh Shivkumar Khatri on 'Human Rights and Food Safety Law'.

Dr. P. R. Tharkar (Principal, SRT Maha., Ambajogai) speak about the 'Human Rights and Food Safety Law'.