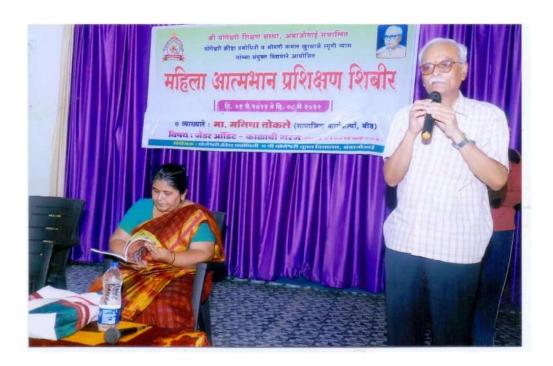

Dr. Dhanaji Arya (HOD English, SRT Maha., Ambajogai) while delivering the lecture on 'Communication and Soft Skill Development'.

Dr. Dhanaji Arya while interacting with the students about the importance of communication skill and Soft Skill.

Photograph shows student listening to the trainer Dr. Dhanaji Arya

Internal Quality ossulance Cell Swami Ramanand Teerth Mahavidyalaya, Ambajogai