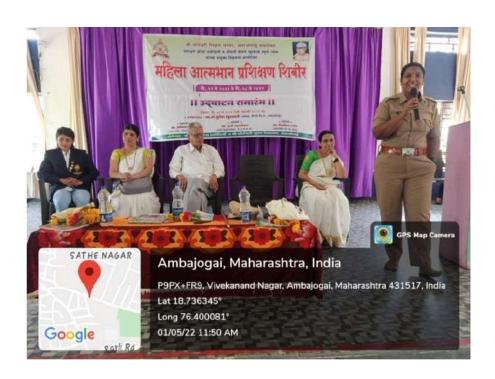

f the state of the state of the state of the state of the state of the state of the state of the state of the state of the state of the state of the state of the state of the state of the state of the state of the state of the state of the s | Principa<br>mi Ramanand |

## **Program Magazine**





In stage Dr. Suresh Khursale (President, YES, Ambajogai), Hon. Kavita Nerkar (Upper Superintendent of Police, Ambajogai), Varsha Jalnekar (Retired Principal, G.K.Y.K Vidyalaya) and Hon. Nikita Pawar (International Kho-Kho Player) was present.



Dr. Suresh khursale (President, YES, Ambajogai) welcoming to the Hon. Kavita Nerkar (Upper Superintendent of Police, Ambajogai).



Varsha Jalnekar (Retired Principal, G.K.Y.K Vidyalaya) welcoming to the Hon. Nikita Pawar (International Kho-Kho Player)



Hon. Kavita Nerkar (Upper Superintendent of Police, Ambajogai) addressing lecture on "Women Self Defense" to all faculty members and Students on  $1^{\rm st}$  May, 2022.





Participants on 1st May, 2022.



The Audience listening to the Hon. Kavita Nerkar (Upper Superintendent of Police, Ambajogai) addressing lecture on Women Self Defense to all faculty members and Students on 1<sup>st</sup> May, 2022.



Photograph shows while trainer trained to students.







## Dignitaries offering flowers tributes to the statue of Savitribai Phule

समर्थ राजयोग SAMARTH RAJYOG

बीड (महाराष्ट्र) BEED(MAHARASHTRA)

आपला जिल्हा

बुधवार दि.०४ मे २०२२ WEDNESDAYDTJAMAY2022

पान -४ PAGE-4

# मुलींनो आत्मनिर्भर व्हा ; कवीता नेरकर

अंबाजोगार्व /प्रतिनिधी

पुतीने आस्मिर्यमं का अन्यस्मिरद्ध बंद का ।
उक्त प्