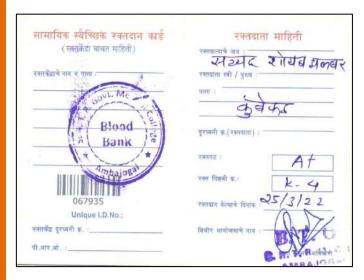

| 38659                                            | Brigger Hack     | 10                      | ,      |                  | -/                         | -                   |                | 200                       |                                                                          | 14                | 6                    | 12   | ,   | 4        |



Photo shows students registering to donate blood



**HB** Checking





Teachers (Swami Ramanand Teerth Maha. Ambajoagai) and Villagers of Kumbephal donating the Blood.













Certificates were given to those who donated blood

## **Blood Donation Cards**





























## Sample Certificates:













Internal Quality ossurance Cell Swami Ramanand Teerth Mahavidyalaya, Ambajogai