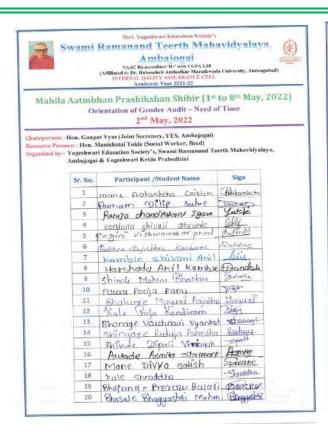

## **Attendance Sheet:**

| 24 | Mone Wounda Vilas                                                                                                                                                                                                                                                                                                                                                                                                                                                                                                                                                                                                                                                                                                                                                                                                                                                                                                                                                                                                                                                                                                                                                                                                                                                                                                                                                                                                                                                                                                                                                                                                                                                                                                                                                                                                                                                                                                                                                                                                                                                                                                              | amane                   |
|----|--------------------------------------------------------------------------------------------------------------------------------------------------------------------------------------------------------------------------------------------------------------------------------------------------------------------------------------------------------------------------------------------------------------------------------------------------------------------------------------------------------------------------------------------------------------------------------------------------------------------------------------------------------------------------------------------------------------------------------------------------------------------------------------------------------------------------------------------------------------------------------------------------------------------------------------------------------------------------------------------------------------------------------------------------------------------------------------------------------------------------------------------------------------------------------------------------------------------------------------------------------------------------------------------------------------------------------------------------------------------------------------------------------------------------------------------------------------------------------------------------------------------------------------------------------------------------------------------------------------------------------------------------------------------------------------------------------------------------------------------------------------------------------------------------------------------------------------------------------------------------------------------------------------------------------------------------------------------------------------------------------------------------------------------------------------------------------------------------------------------------------|-------------------------|
| 25 | Rutuya chandrakans Igove                                                                                                                                                                                                                                                                                                                                                                                                                                                                                                                                                                                                                                                                                                                                                                                                                                                                                                                                                                                                                                                                                                                                                                                                                                                                                                                                                                                                                                                                                                                                                                                                                                                                                                                                                                                                                                                                                                                                                                                                                                                                                                       | feeler,                 |
| 26 | Axanksha Ashak Washmane                                                                                                                                                                                                                                                                                                                                                                                                                                                                                                                                                                                                                                                                                                                                                                                                                                                                                                                                                                                                                                                                                                                                                                                                                                                                                                                                                                                                                                                                                                                                                                                                                                                                                                                                                                                                                                                                                                                                                                                                                                                                                                        | am                      |
| 27 | Humbe Anadlii Ashok                                                                                                                                                                                                                                                                                                                                                                                                                                                                                                                                                                                                                                                                                                                                                                                                                                                                                                                                                                                                                                                                                                                                                                                                                                                                                                                                                                                                                                                                                                                                                                                                                                                                                                                                                                                                                                                                                                                                                                                                                                                                                                            | Anadly                  |
| 28 | Kale Shruddha Sharad                                                                                                                                                                                                                                                                                                                                                                                                                                                                                                                                                                                                                                                                                                                                                                                                                                                                                                                                                                                                                                                                                                                                                                                                                                                                                                                                                                                                                                                                                                                                                                                                                                                                                                                                                                                                                                                                                                                                                                                                                                                                                                           | Mealle.                 |
| 29 | Sugaranshi kam Anant 1                                                                                                                                                                                                                                                                                                                                                                                                                                                                                                                                                                                                                                                                                                                                                                                                                                                                                                                                                                                                                                                                                                                                                                                                                                                                                                                                                                                                                                                                                                                                                                                                                                                                                                                                                                                                                                                                                                                                                                                                                                                                                                         | Bus!                    |
| 30 | chauthas Chaquest utterm                                                                                                                                                                                                                                                                                                                                                                                                                                                                                                                                                                                                                                                                                                                                                                                                                                                                                                                                                                                                                                                                                                                                                                                                                                                                                                                                                                                                                                                                                                                                                                                                                                                                                                                                                                                                                                                                                                                                                                                                                                                                                                       | Chitere-                |
| 31 | Barnanvod Ravi Rajseddy                                                                                                                                                                                                                                                                                                                                                                                                                                                                                                                                                                                                                                                                                                                                                                                                                                                                                                                                                                                                                                                                                                                                                                                                                                                                                                                                                                                                                                                                                                                                                                                                                                                                                                                                                                                                                                                                                                                                                                                                                                                                                                        | 320                     |
| 32 | Rollinter Doiker                                                                                                                                                                                                                                                                                                                                                                                                                                                                                                                                                                                                                                                                                                                                                                                                                                                                                                                                                                                                                                                                                                                                                                                                                                                                                                                                                                                                                                                                                                                                                                                                                                                                                                                                                                                                                                                                                                                                                                                                                                                                                                               | John V                  |
| 33 | kamble shivani mil                                                                                                                                                                                                                                                                                                                                                                                                                                                                                                                                                                                                                                                                                                                                                                                                                                                                                                                                                                                                                                                                                                                                                                                                                                                                                                                                                                                                                                                                                                                                                                                                                                                                                                                                                                                                                                                                                                                                                                                                                                                                                                             | luis                    |
| 34 | Namder Shivaji Jadhawa                                                                                                                                                                                                                                                                                                                                                                                                                                                                                                                                                                                                                                                                                                                                                                                                                                                                                                                                                                                                                                                                                                                                                                                                                                                                                                                                                                                                                                                                                                                                                                                                                                                                                                                                                                                                                                                                                                                                                                                                                                                                                                         | 1 Delle                 |
| 35 | Harshada Anii Kambl                                                                                                                                                                                                                                                                                                                                                                                                                                                                                                                                                                                                                                                                                                                                                                                                                                                                                                                                                                                                                                                                                                                                                                                                                                                                                                                                                                                                                                                                                                                                                                                                                                                                                                                                                                                                                                                                                                                                                                                                                                                                                                            | e Aborrible             |
| 36 | Robber Rojerbhun Kachenet                                                                                                                                                                                                                                                                                                                                                                                                                                                                                                                                                                                                                                                                                                                                                                                                                                                                                                                                                                                                                                                                                                                                                                                                                                                                                                                                                                                                                                                                                                                                                                                                                                                                                                                                                                                                                                                                                                                                                                                                                                                                                                      | Dolches                 |
| 37 | Shinch Mohini Bheistear                                                                                                                                                                                                                                                                                                                                                                                                                                                                                                                                                                                                                                                                                                                                                                                                                                                                                                                                                                                                                                                                                                                                                                                                                                                                                                                                                                                                                                                                                                                                                                                                                                                                                                                                                                                                                                                                                                                                                                                                                                                                                                        | Surple                  |
| 38 | I HW UN                                                                                                                                                                                                                                                                                                                                                                                                                                                                                                                                                                                                                                                                                                                                                                                                                                                                                                                                                                                                                                                                                                                                                                                                                                                                                                                                                                                                                                                                                                                                                                                                                                                                                                                                                                                                                                                                                                                                                                                                                                                                                                                        |                         |
| 39 |                                                                                                                                                                                                                                                                                                                                                                                                                                                                                                                                                                                                                                                                                                                                                                                                                                                                                                                                                                                                                                                                                                                                                                                                                                                                                                                                                                                                                                                                                                                                                                                                                                                                                                                                                                                                                                                                                                                                                                                                                                                                                                                                |                         |
| 40 | A                                                                                                                                                                                                                                                                                                                                                                                                                                                                                                                                                                                                                                                                                                                                                                                                                                                                                                                                                                                                                                                                                                                                                                                                                                                                                                                                                                                                                                                                                                                                                                                                                                                                                                                                                                                                                                                                                                                                                                                                                                                                                                                              |                         |
| 41 | Wil                                                                                                                                                                                                                                                                                                                                                                                                                                                                                                                                                                                                                                                                                                                                                                                                                                                                                                                                                                                                                                                                                                                                                                                                                                                                                                                                                                                                                                                                                                                                                                                                                                                                                                                                                                                                                                                                                                                                                                                                                                                                                                                            |                         |
| 42 | Director                                                                                                                                                                                                                                                                                                                                                                                                                                                                                                                                                                                                                                                                                                                                                                                                                                                                                                                                                                                                                                                                                                                                                                                                                                                                                                                                                                                                                                                                                                                                                                                                                                                                                                                                                                                                                                                                                                                                                                                                                                                                                                                       | Principal               |
| 43 | Seternal Quality Assurance Cell                                                                                                                                                                                                                                                                                                                                                                                                                                                                                                                                                                                                                                                                                                                                                                                                                                                                                                                                                                                                                                                                                                                                                                                                                                                                                                                                                                                                                                                                                                                                                                                                                                                                                                                                                                                                                                                                                                                                                                                                                                                                                                | Swami Ramanand Teert    |
| 44 | Swami Ramanand Teerth Mahavidyalaya, Ambajogal                                                                                                                                                                                                                                                                                                                                                                                                                                                                                                                                                                                                                                                                                                                                                                                                                                                                                                                                                                                                                                                                                                                                                                                                                                                                                                                                                                                                                                                                                                                                                                                                                                                                                                                                                                                                                                                                                                                                                                                                                                                                                 | Maharidyalaye, Ambajoga |
| 45 | The state of the s | 11/                     |
| 46 | The second second                                                                                                                                                                                                                                                                                                                                                                                                                                                                                                                                                                                                                                                                                                                                                                                                                                                                                                                                                                                                                                                                                                                                                                                                                                                                                                                                                                                                                                                                                                                                                                                                                                                                                                                                                                                                                                                                                                                                                                                                                                                                                                              |                         |
| 47 |                                                                                                                                                                                                                                                                                                                                                                                                                                                                                                                                                                                                                                                                                                                                                                                                                                                                                                                                                                                                                                                                                                                                                                                                                                                                                                                                                                                                                                                                                                                                                                                                                                                                                                                                                                                                                                                                                                                                                                                                                                                                                                                                |                         |
| 48 |                                                                                                                                                                                                                                                                                                                                                                                                                                                                                                                                                                                                                                                                                                                                                                                                                                                                                                                                                                                                                                                                                                                                                                                                                                                                                                                                                                                                                                                                                                                                                                                                                                                                                                                                                                                                                                                                                                                                                                                                                                                                                                                                |                         |
| 49 |                                                                                                                                                                                                                                                                                                                                                                                                                                                                                                                                                                                                                                                                                                                                                                                                                                                                                                                                                                                                                                                                                                                                                                                                                                                                                                                                                                                                                                                                                                                                                                                                                                                                                                                                                                                                                                                                                                                                                                                                                                                                                                                                |                         |
| 50 |                                                                                                                                                                                                                                                                                                                                                                                                                                                                                                                                                                                                                                                                                                                                                                                                                                                                                                                                                                                                                                                                                                                                                                                                                                                                                                                                                                                                                                                                                                                                                                                                                                                                                                                                                                                                                                                                                                                                                                                                                                                                                                                                |                         |
|    |                                                                                                                                                                                                                                                                                                                                                                                                                                                                                                                                                                                                                                                                                                                                                                                                                                                                                                                                                                                                                                                                                                                                                                                                                                                                                                                                                                                                                                                                                                                                                                                                                                                                                                                                                                                                                                                                                                                                                                                                                                                                                                                                |                         |