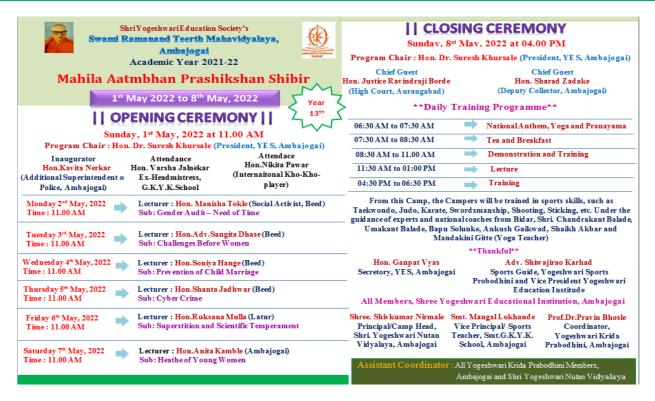

me Outcome                                                                            | Girls were trained by the various experts with the help of practicle Self defence martial art skills training which is specifically choosen to empower the girls so that they can protect themselves from mis-happenings taking place with girls in society now a days. |  |  |
| Photo (with captions) - JPEG format (Any 4-5 Selected photos)                                |                                                                                                                                                                                                                                                                         |  |  |

## MAHILA AATMBHAN PRASHIKSHAN SHIBIR

## A Lecture on "Cyber Crime"



#### Programme Magazine



| 21  | Magapure Nikita Anil