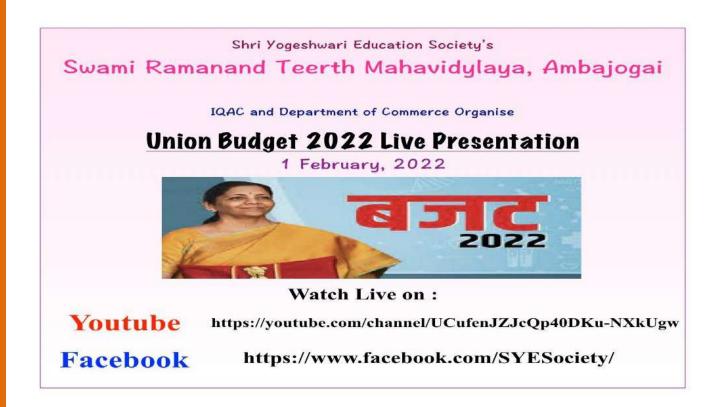

|
| Sanctioned Amount (If any)                                                                      |                                                                                                                                                                                                                                                              |
| Programme Outcome                                                                               | The students understood the Union Budget 2022 very well.                                                                                                                                                                                                     |

## Day-1st: 01.02.2022





Nirmala Sitaraman, Finance Minister of India, Live Telecast Union Budget 2022
Presentation

# Day-2nd: 02.02.2022







CA Anil Kabra, Practicing CA, Latur, Addressing to the students and Faculty Members on "Union Budget 2022"

#### Day-3rd: 03.02.2022



Shri Yogeshwari Education Society's



# Swami Ramanand Teerth Mahavidyalaya, Ambajogai

IQAC, Department of Commerce and Commerce Association Organise

# Union Budget 2022: An Analysis

3 February, 2022 Time: 11.00AM Link: https://meet.google.com/ius-eyqx-jsb



# Dr. Sachin Pawar

Head - Management Studies, People's College, Nanded

## **Organisers**

Dr. P. R. Tharkar (Principal, S.R.T.M. Ambajogai) Dr. Dhanaji Arya (IQAC Coordinator, S.R.T.M. Ambajogai) Dr. Mamata Rathi (HOD Commerce, S.R.T.M. Ambajogai) Dr. Dyaneshwar Wadje (Coo