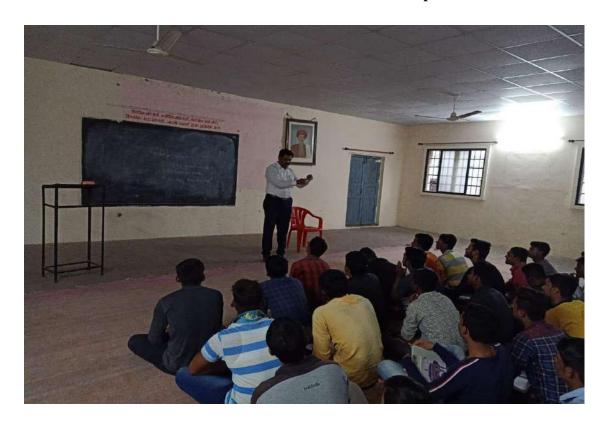

Dr. Dhanaji Arya (HOD English, SRT Maha., Ambajogai) while delivering the lecture on 'Communication and Soft Skill Development'.

Dr. Dhanaji Arya while interacting with the students about the importance of communication skill and Soft Skill.

Photograph shows student listening to the trainer Dr. Dhanaji Arya

Internal Quality ossulance Cell Swami Ramanand Teerth Mahavidyalaya, Ambajogai