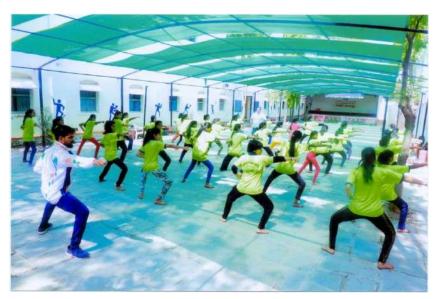

|                             |      |
| 82 |                                                    |                             |      |
| 83 |                                                    |                             |      |
| 84 |                                                    |                             |      |
| 85 |                                                    |                             |      |
| 86 |                                                    |                             |      |
| 87 | 7                                                  |                             |      |
| 88 |                                                    |                             |      |



Karate coach giving training to the Students.







Trainer gives training to students.

Internal Quality Ossulance Cell Swami Ramanand Teerth Mahavidyalaya, Ambajogal



# Swami Ramanand Teerth Mahavidyalaya, Ambajogai



NAAC Re-accredited 'B+' with CGPA 2.68
(Affiliated to Dr. Babasaheb Ambedkar Marathwada University, Aurangabad)
INTERNAL QUALITY ASSUARANCE CELL

**Academic Year 2021-22** 

| Name of the Department/ committee                                                            | Yogeshwari Education Society's, Swami Ramanand Teerth<br>Mahavidyalaya, Ambajogai & Yogeshwari Krida Probodhini                                                                                                                                                         |  |  |
|-----------------------------------------------------------------------------------