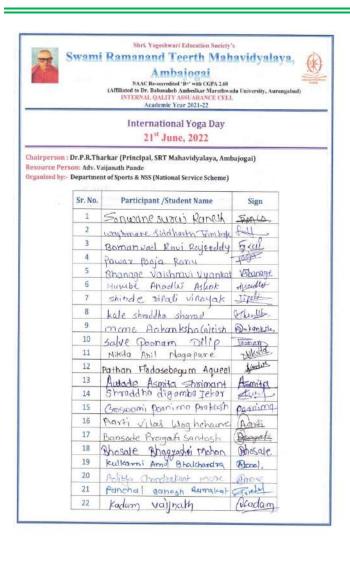

| Open Air Stage (Premises)                                      |
| Programme Outcome                                                   | All the participants were informed about the importance of     |
|                                                                     | Yoga in day to day life with some practical Yoga and exercises |
|                                                                     | and informed the benefits of the same practice for healthy and |
|                                                                     | peaceful life.                                                 |
| Photo (with captions) - JPEG format                                 | (Any A. 5. Salastad photos)                                    |

## **INTERNATIONAL YOGA DAY**





| 23 | Rutya Chandlakard Ta ave                        | yes -               |
|----|-------------------------------------------------|---------------------|
| 24 | Rutyo Chandrakord Ig que<br>Kamble Shivani Anil | huis.               |
| 25 | Harshadd Anil Kamble                            | Homble              |
| 26 | Robber Oujethkow Kuchwas                        | Rother              |
| 27 | Shindy Mohini Bhaskon                           | Summele             |
| 28 |                                                 |                     |
| 29 |                                                 |                     |
| 30 | 0                                               |                     |
| 31 |                                                 |                     |
| 32 | l