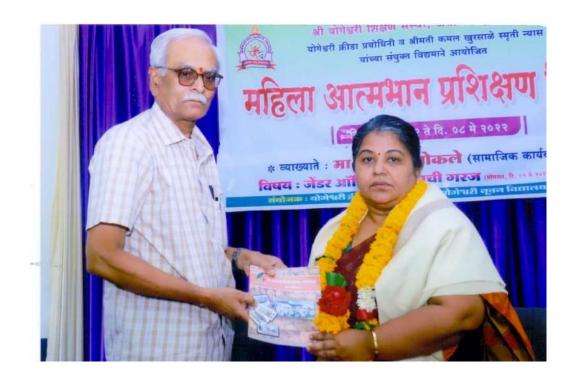

| 47         | tamble vashnavi shantar     | Wamble      |                           |
|            | 48         | Bain Samitaha Sachin        | Bujo        |                           |
|            | 49         | Bajaj Batiksha Nitin        | Petiksly    |                           |
|            | 50         | vaishnovi santosh mundada   | 1           |                           |
| 9          | 51         | Meshna Dhenge               | Meghna      |                           |
| 1          | 52         | sulcant chaven              | sucana      | 100                       |
| Dieert     |            | Storage Oriver              | Quil        | Bulmalmal                 |
| Quality As | Surfance ( | Pallari Malhan Kamble       | DI D Swi    | Principal<br>ami Ramanand |



Hon.Ganpat Vyas (Joint Secretory, YES, Ambajogai) while welcoming Hon.
Manishatai Tokle (Social Worker, Beed)



Hon. Manishatai Tokle (Social Worker, Beed) addressing a lecture on 'Gender Audit: A need of Time' to all the teacher's and students on 2<sup>nd</sup> May, 2022.



Hon. Manishatai Tokle (Social Worker, Beed) when interacting with girls.



Hon.Ganpat Vyas (Joint Secretory, YES, Ambajogai) while speaking to teachers and students.





Students (Yogeshwari nutoon Vidyalaya, Ambajogai & Swami Ramanand Teerth Mahavidyalaya, Ambajogai) listening to the Hon. Manisha Tokle (Social Worker, Beed).



Dignitaries offering flowers tributes to the statue of Savitribai Phule on  $2^{nd}$  May, 2022.

Internal Quality Ossurance Cell Swami Ramanand Teerth Mahavidyalaya, Ambajogal



# Swami