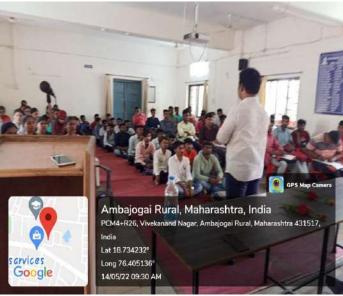

Dr. Dhanaji Arya (HOD English, SRT Maha., Ambajogai) while delivering the lecture on 'Communication and Soft Skill Development'.

Dr. Dhanaji Arya while interacting with the students about the importance of communication skill and Soft Skill.

Photograph shows student listening to the trainer Dr. Dhanaji Arya

Internal Quality ossulance Cell Swami Ramanand Teerth Mahavidyalaya, Ambajogai