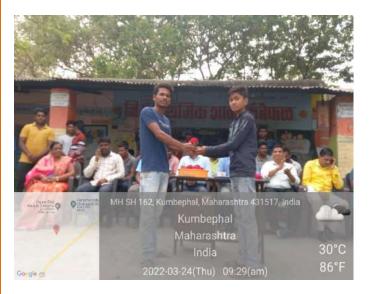

|                   |



Dr. Kiran Chakre (Programme Officer, NSS, Swami Ramanand Teerth Mahavidyalaya, Ambajogai) while introducing an awareness programme on "Health, Hygiene & Nutrition" among School students of Kumbephal at Kumbephal on 24<sup>th</sup> March, 2022.





NSS Students (Swami Ramanand Teerth Mahavidyalaya, Ambajogai) felicitating to students of the ZP School.





Dr. Dhanaji Arya (Coordinator IQAC, SRT Maha. Ambajogai) also interacting with the students of ZP School at Kumbephal about "Health, Hygeine & Nutrition".

Photograph: A very large number of students of ZP School (Kumbephal Ta. Ambajogai) listening lecture on "Health, Hygeine & Nutrition.

Internal Quality ossurance Cell Swami Ramanand Teerth Mahavidyalaya, Ambajogal

## Shri Yogeshwari Education Society's



# Swami Ramanand Teerth Mahavidyalaya, Ambajogai



NAAC Re-accredited 'B+' with CGPA 2.68
(Affiliated to Dr. Babasaheb Ambedkar Marathwada University, Aurangabad)
INTERNAL QUALITY ASSUARANCE CELL

**Academic Year 2021-22** 

#### REPORT OF EVENT / PROGRAMME

| Name of the