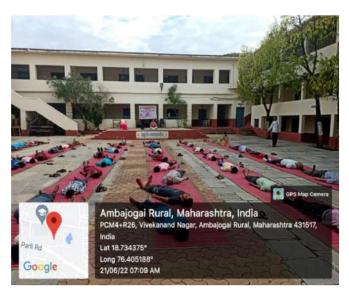

Villagers of Kumbephal and NSS Students listening to the Dr. Prashant Dahire (Associate Professor, Swami Ramanand Teerth Rural Government Medical College, Ambajogai, Dist Beed)

Internal Quality Ossurance Cell Swami Ramanand Teerth Mahavidyalaya, Ambajogal

## Shri Yogeshwari Education Society's

# Swami Ramanand Teerth Mahavidyalaya, Ambajogai

NAAC Re-accredited 'B+' with CGPA 2.68
(Affiliated to Dr. Babasaheb Ambedkar Marathwada University, Aurangabad)
INTERNAL QUALITY ASSUARANCE CELL

Academic Year 2021-22