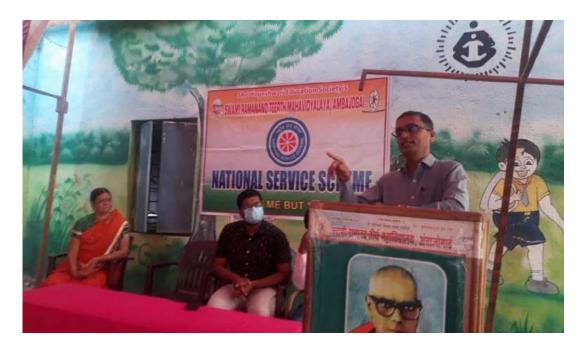

Photograph shows student listening to the trainer Dr. Dhanaji Arya

Internal Quality ossulance Cell Swami Ramanand Teerth Mahavidyalaya, Ambajogai