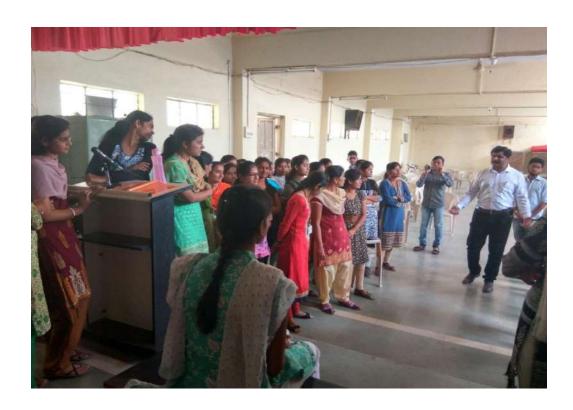

# COMMUNICATION AND SOFT SKILL DEVELOPMENT PROGRAMME FOR HOSTEL STUDENTS

(18th to 24th November, 2021)

The departments of English have organized various types of activities to develop the soft skills of the students enrolled with the institution. These activities of the departments and platforms available helped the learners to learn and acquire soft skills like Communication Skills, Presentation Skills, Written Communication, Interpersonal Skills, Creativity and Leadership etc. These activities benefit the students to enhance the knowledge of use of language and its spoken aspect. It helped the students for their development of communication skills. To improve the Presentation Skills the departments conducted lectures for the students.

The students get participated and perform active role in the lectures. The main aim was to develop confidence in students and improve their communication skills. This session was taken for students to make them understand the importance of Communication Skill. They were given important key points to remember while presenting. This session was taken for students to make them understand the importance of Communication and Soft Skill. Almost 54 students were present for the lecture.

Dr. Dhanaji Arya (HOD English, SRT Maha., Ambajogai) while delivering the lecture on 'Communication and Soft Skill Development'.

Dr. Dhanaji Arya while interacting with the students about the importance of communication skill and Soft Skill.

Photograph shows student listening to the trainer Dr. Dhanaji Arya

Internal Quality ossulance Cell Swami Ramanand Teerth Mahavidyalaya, Ambajogai