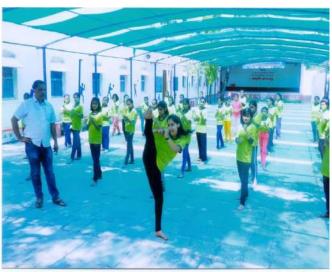

Dr. Dhanaji Arya (HOD English, SRT Maha., Ambajogai) while delivering the lecture on 'Communication and Soft Skill Development'.

Dr. Dhanaji Arya while interacting with the students about the importance of communication skill and Soft Skill.

Photograph shows student listening to the trainer Dr. Dhanaji Arya

Internal Quality ossulance Cell Swami Ramanand Teerth Mahavidyalaya, Ambajogai