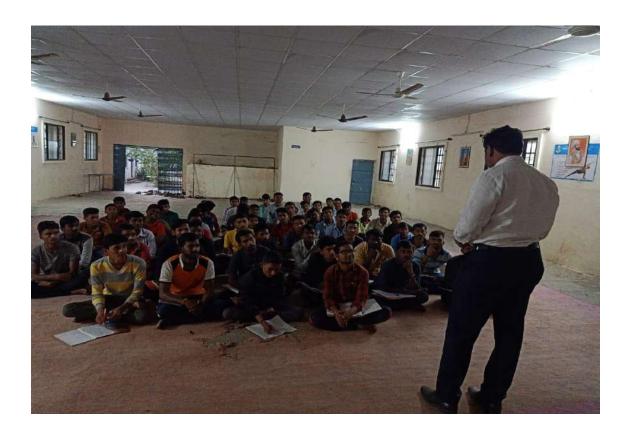

Dr. Dhanaji Arya (HOD English, SRT Maha., Ambajogai) while delivering the lecture on 'Communication and Soft Skill Development'.

Dr. Dhanaji Arya while interacting with the students about the importance of communication skill and Soft Skill.

Photograph shows student listening to the trainer Dr. Dhanaji Arya

Internal Quality ossulance Cell Swami Ramanand Teerth Mahavidyalaya, Ambajogai