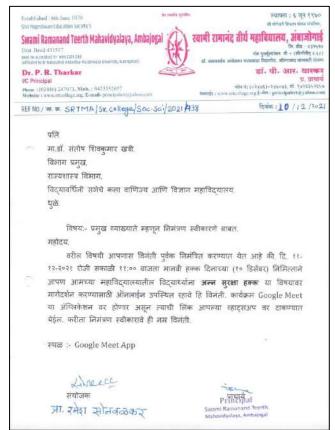

# **SAFETY LAW**

Invitation & Thanks Letter for inviting the Guest for a lecture on 10<sup>th</sup> December, 2021 on 'Human Rights'.

Hon. Dr. Santosh Shivkumar Khatri (HOD Political Science, Vidyavardhini Arts, Commerce and Science Mahavidyalaya, Dhule) addressing a lecture on "Human Rights and Food Safety Law" on 10<sup>th</sup> December, 2021.