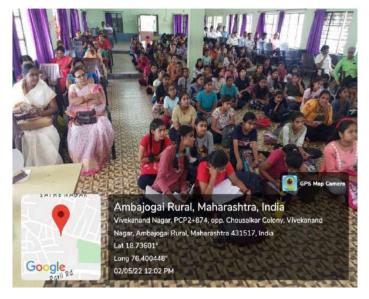

Participants List

A large number of students and teachers were present to listen to the lecture of Hon. Dr. Santosh Shivkumar Khatri on 'Human Rights and Food Safety Law'.

Dr. P. R. Tharkar (Principal, SRT Maha., Ambajogai) speak about the 'Human Rights and Food Safety Law'.