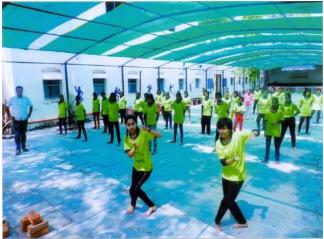

|                             |      |
| 82 |                                                    |                             |      |
| 83 |                                                    |                             |      |
| 84 |                                                    |                             |      |
| 85 |                                                    |                             |      |
| 86 |                                                    |                             |      |
| 87 | 7                                                  |                             |      |
| 88 |                                                    |                             |      |



Karate coach giving training to the Students.







Trainer gives training to students.

Internal Quality Ossulance Cell Swami Ramanand Teerth Mahavidyalaya, Ambajogal



# Swami Ramanand Teerth Mahavidyalaya, Ambajogai



NAAC Re-accredited 'B+' with CGPA 2.68
(Affiliated to Dr. Babasaheb Ambedkar Marathwada University, Aurangabad)
INTERNAL QUALITY ASSUARANCE CELL

**Academic Year 2021-22** 

| Name of the Department/ committee                                                            | Yogeshwari Education Society's, Swami Ramanand Teerth<br>Mahavidyalaya, Ambajogai & Yogeshwari Krida Probodhini                                                                                                                                                         |  |  |
|---------------------------------------------------------------------------------