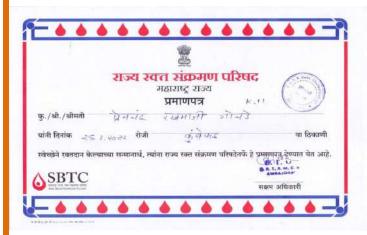

| 38659                                            | Brigger Hack     | 10                      | ,      |                  | -/                         | -                   |                | 200                       |                                                                          | 14                | 6                    | 12   | ,   | 4        |



Photo shows students registering to donate blood



**HB** Checking





Teachers (Swami Ramanand Teerth Maha. Ambajoagai) and Villagers of Kumbephal donating the Blood.













Certificates were given to those who donated blood

## **Blood Donation Cards**





























## Sample Certificates:













Internal Quality ossurance Cell Swami Ramanand Teerth Mahavidyalaya, Ambajogai