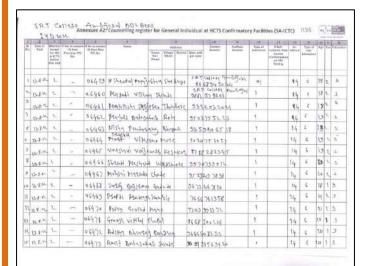

| 1         | 9               | BT     | 7083            | -      |
| 50         | खिरते अमय अञ्जायहित<br>खुवालर खुनंगराव गीरे                   | 19        | 0               | B+     | 8483            | 1      |
| 51         | नीवाकार मिकारात गाउ                                           | 47        | co              | 13+    | 985             | D 036  |
|            | सर्व प्रमाणपम् मिटाने                                         |           |                 |        |                 |        |
|            | प्रा योग्टलक स्मेश रोकाराव                                    |           |                 |        |                 |        |
|            | 3036121502                                                    | 4         |                 |        |                 |        |



|    | 500      | 55633                                                      | (C) 4) (A)                            | 1114                   | S.OHASSI            | 100                  |       | 1        |                         | 1                 | 1367              | 3.87                    | .11