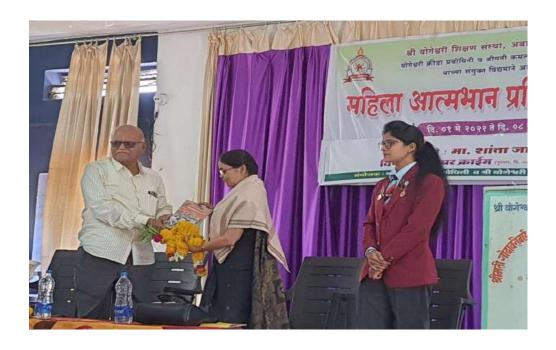

Dr. Dhanaji Arya (HOD English, SRT Maha., Ambajogai) while delivering the lecture on 'Communication and Soft Skill Development'.

Dr. Dhanaji Arya while interacting with the students about the importance of communication skill and Soft Skill.