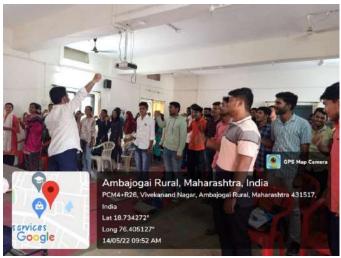

Dr. Dhanaji Arya (HOD English, SRT Maha., Ambajogai) while delivering the lecture on 'Communication and Soft Skill Development'.

Dr. Dhanaji Arya while interacting with the students about the importance of communication skill and Soft Skill.

Photograph shows student listening to the trainer Dr. Dhanaji Arya

Internal Quality ossulance Cell Swami Ramanand Teerth Mahavidyalaya, Ambajogai