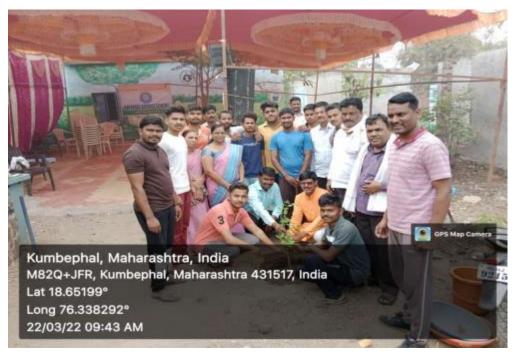

# A SURVEY ON PROBLEM FACED BY SUGARCANE LABORS AT KUMBEPHAL

#### **Photograph : NSS Students interacting with the sugarcane labors.**