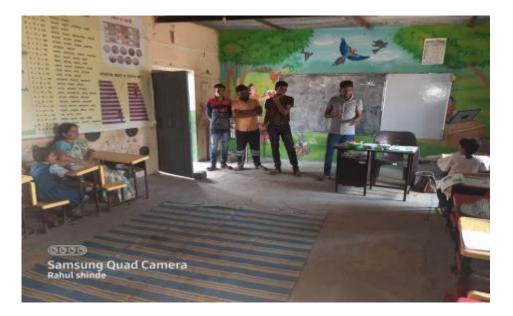

Dr. Kiran Chakre (Programme Officer, NSS, SRT Maha. Ambajogai) interacting with the sugarcane labors.

#### **Photograph : NSS Students interacting with the sugarcane labors.**