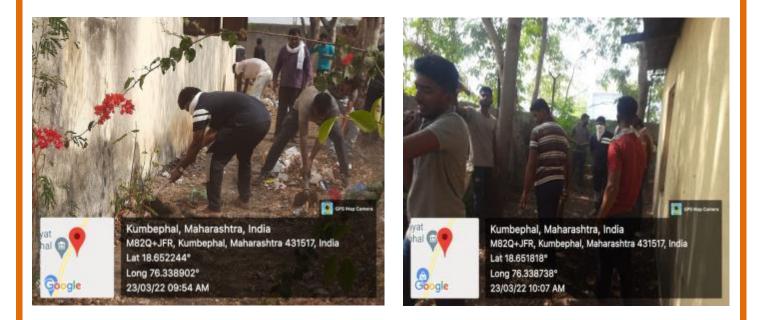

केले.एन.एस. एस.च्या माध्यमातून विद्यार्थ्यांमध्ये नेतृत्व गुण विकसित झाले पाहिजेत. विद्यार्थ्यांनी स्वयंशिस्त जोपासली पाहिजे असे मत व्यक्त केले. या प्रसंगी मौजे कुंबेफळ येथील नागरिक ,ग्रामप्रतिनिधी गणेश भोसले यांनी शिबीर आयोजनासाठी शुभेच्छा दिल्या. या कार्यक्रमाचे सुत्रसंचालन रा.से. यो. कार्यक्रमाधिकारी डॉ.किरण चक्ने यांनी केले तर आभार प्रदर्शन कार्यक्रमाधिकारी प्रो. डॉ. जी.एस.गाडेकर यांनी केले. या कार्यक्रमाला महाविद्यालयातील प्राध्यापक डॉ.रुद्देवाड.प्रा. रमेश सोनवळकर, डॉ.सोनटके, डॉ.राम बडे प्रा. महेंद्र देशपांडे , प्राथमिक विद्यालय कुंबेफळच्या मुख्याच्यापिका हजारे मॅडम, ग्रामस्थ विद्यार्थी स्वयं सेवक उपस्थित होते. प्रा. बालाजी मगर, श्री विजय डिवरे, एकनाथ माने यांच्या अथक परिश्रमाने हा कार्यक्रम यशस्वी झाला.



#### **News of Divy Marathi**

## **Cleaning Campaign on 23rd March, 2022**



Cleaning Campaign at Kumbephal Ta.Ambajogai Dist.Beed on 23<sup>rd</sup> March, 2022



All the waste was collected at one place and then disposed of by burning

Internal Quality Ssurance Cell Swami Ramanand Teerth

Principal Swami Ramanand Teerth Mahavidyalaya, Ambajogai

Mahavidyalaya, Ambajogai

Shri Yogeshwari Education Society's



#### Swami Ramanand Teerth Mahavidyalaya, Ambajogai

NAAC Re-accredited 'B+' with CGPA 2.68 (Affiliated to Dr. Babasaheb Ambedkar Marathwada University, Aurangabad) INTERNAL QUALITY ASSUARANCE CELL



#### Academic Year 2021-22 REPORT OF EVENT / PROGRAMME

| Name of the Department/ committee                                                            | National Service Scheme (NSS)