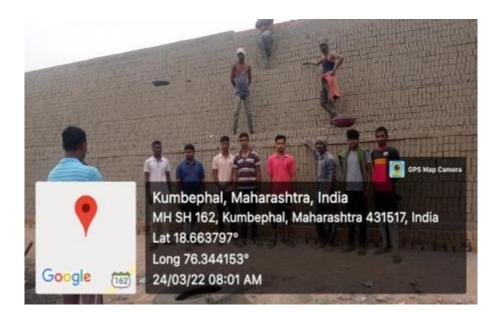

# A SURVEY ON PROBLEM FACED BY SUGARCANE LABORS AT KUMBEPHAL

#### **Photograph : NSS Students interacting with the sugarcane labors.**