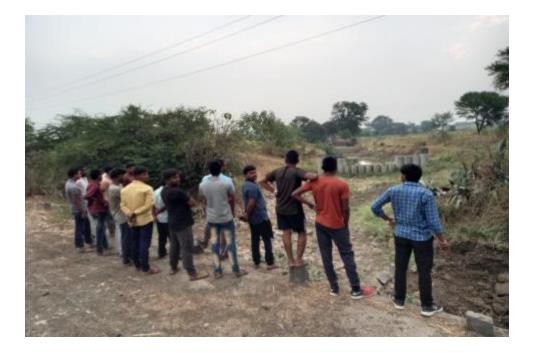

| 24                                        |  |
| Total No. of the Teacher<br>Participant                                                         | 2                                         |  |
| Name of the Expert<br>/Invitee/Lecturer (With<br>Designation, Contact, Address &<br>email etc.) | Dr. Kiran Chakre (Programme Officer, NSS) |  |
| Venue of the Event/ Programme                                                                   | Kumbephal Ta.Ambajogai Dist.Beed          |  |
| Programme Outcome                                                                               |                                           |  |

Photo (with captions) - JPEG format (Any 4-5 Selected photos)

# WATER CONSERVATION WORK AT KUMBEPHAL





Water Conservation work at Kumbephal



Dh e ty Internal Quality Assurance Cell Swami Ramanand Teerth Mahavidyalaya, Ambajogai

U Principal Swami Ramanand Teerth Mahavidyalaya, Ambajogai

Shri Yogeshwari Education Society's



#### Swami Ramanand Teerth Mahavidyalaya, Ambajogai

NAAC Re-accredited 'B+' with CGPA 2.68 (Affiliated to Dr. Babasaheb Ambedkar Marathwada University, Aurangabad) INTERNAL QUALITY ASSUARANCE CELL



#### Academic Year 2021-22 REPORT OF EVENT / PROGRAMME

| Name of the Department/ committee                                                            | National Service Scheme (NSS)