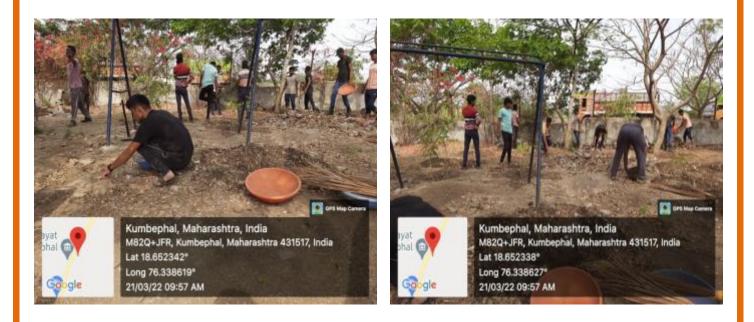

Dr. Kiran Chakre (Programme Officer, NSS, SRT Maha. Ambajogai) interacting with the sugarcane labors.

#### **Photograph : NSS Students interacting with the sugarcane labors.**