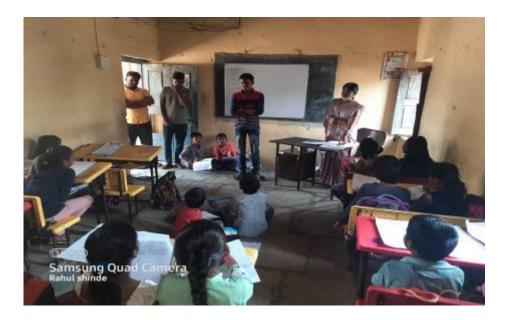

Dr. Kiran Chakre (Programme Officer, NSS, SRT Maha. Ambajogai) interacting with the sugarcane labors.

#### **Photograph : NSS Students interacting with the sugarcane labors.**