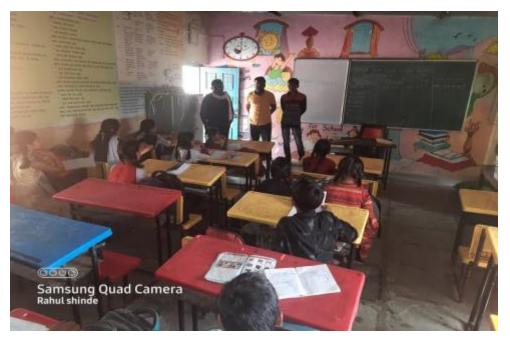

Dr. Kiran Chakre (Programme Officer, NSS, SRT Maha. Ambajogai) interacting with the sugarcane labors.

#### **Photograph : NSS Students interacting with the sugarcane labors.**