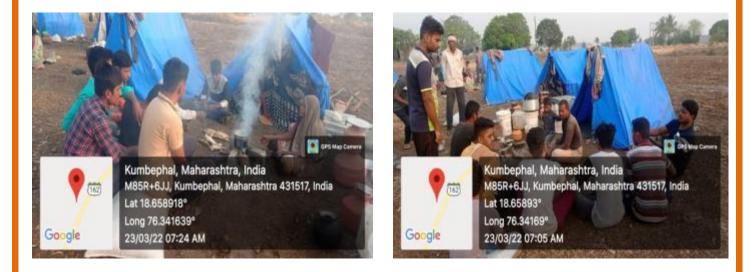

Photo (with captions) - JPEG format (Any 4-5 Selected photos)

# A SURVEY ON PROBLEM FACED BY SUGARCANE LABORS AT KUMBEPHAL