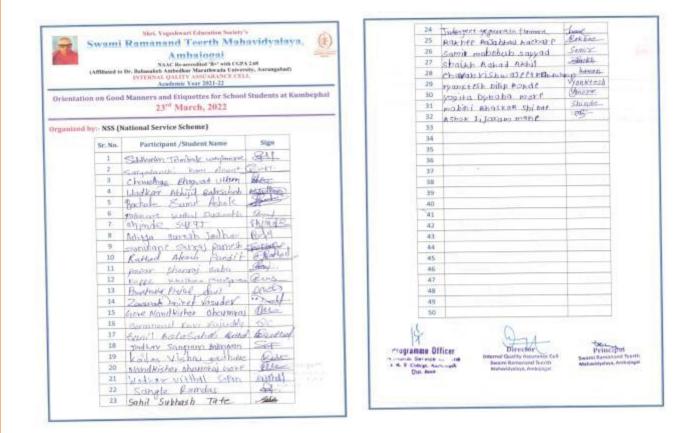

## **Attendance Sheet :**

|           |         | Shri, Yuganhwari Education Society<br>I Ramanand Teerth Ma<br>Ambaiopai<br>NAG Revended "B- HD Co<br>Dr. Bulasabeh Ambediar Mandhiwata Coint<br>INTER-A Collect Mandhiwata Coint<br>INTERAL COLLECT Association of Co | havidyala  | ~                                                                                                                                                                                                                                                                                                                                                                                                                                                                                                                                                                                                                                                                                                   |                          | 22<br>23<br>24<br>25<br>26 | Bardhaver Pitland ded<br>Jahar Sammer Babryvan<br>Lailts Vishna gaschar<br>Zamost Dailted Vasider<br>Jandhisha Bhaintai Care | Sat<br>Care<br>mall |        |
|-----------|---------|-----------------------------------------------------------------------------------------------------------------------------------------------------------------------------------------------------------------------|------------|-----------------------------------------------------------------------------------------------------------------------------------------------------------------------------------------------------------------------------------------------------------------------------------------------------------------------------------------------------------------------------------------------------------------------------------------------------------------------------------------------------------------------------------------------------------------------------------------------------------------------------------------------------------------------------------------------------|--------------------------|----------------------------|------------------------------------------------------------------------------------------------------------------------------|---------------------|--------|
|           | _       | Academic Year 2021-22                                                                                                                                                                                                 | dist.      |                                                                                                                                                                                                                                                                                                                                                                                                                                                                                                                                                                                                                                                                                                     |                          | 27                         | Sabil Subhash Tute                                                                                                           | Alle                |        |
| Surv      | ar on   | Problems faced by Sug                                                                                                                                                                                                 | arcano I   | abours                                                                                                                                                                                                                                                                                                                                                                                                                                                                                                                                                                                                                                                                                              |                          | 28                         | Rather Realback Recharge                                                                                                     | Rokbee              |        |
|           | 2.00    |                                                                                                                                                                                                                       | areance is | auours                                                                                                                                                                                                                                                                                                                                                                                                                                                                                                                                                                                                                                                                                              |                          | 29                         | Samis Mahabab Sayyad                                                                                                         | Samo                |        |
|           |         | at Kumbephal                                                                                                                                                                                                          |            |                                                                                                                                                                                                                                                                                                                                                                                                                                                                                                                                                                                                                                                                                                     |                          | 30                         | Shaikh Nehad Akhil                                                                                                           | - Marith            |        |
|           |         | 23rd March, 2022.                                                                                                                                                                                                     |            |                                                                                                                                                                                                                                                                                                                                                                                                                                                                                                                                                                                                                                                                                                     |                          | 31                         | Thayan Vishwasset Pandusan                                                                                                   | - instanti          |        |
| 100000000 | -       | National Service Scheme)                                                                                                                                                                                              |            |                                                                                                                                                                                                                                                                                                                                                                                                                                                                                                                                                                                                                                                                                                     |                          | 32                         | Wanktesh bill Bokde                                                                                                          | Vyanttere           |        |
| nized ny: | was (   | National Service Scheme)                                                                                                                                                                                              |            |                                                                                                                                                                                                                                                                                                                                                                                                                                                                                                                                                                                                                                                                                                     |                          | 33                         | Vogita Dyneba Mere                                                                                                           | Comerce.            |        |
|           | Sr. No. | Participant /Student Name                                                                                                                                                                                             | Sign       |                                                                                                                                                                                                                                                                                                                                                                                                                                                                                                                                                                                                                                                                                                     |                          | 34                         | Mehini Bhaskar Shinde                                                                                                        | Shinda              |        |
| - 31      | 1       | Stallant's Genbak weepened                                                                                                                                                                                            | 61         |                                                                                                                                                                                                                                                                                                                                                                                                                                                                                                                                                                                                                                                                                                     |                          | 35                         | Rshok Jiyaram Mane                                                                                                           | stat-               |        |
| 11        | 2       | Chaulhop Bhaguat Utham                                                                                                                                                                                                | aller      |                                                                                                                                                                                                                                                                                                                                                                                                                                                                                                                                                                                                                                                                                                     |                          | 36                         |                                                                                                                              |                     |        |
| 1         | 3       | Subjectanchi Deart Acant                                                                                                                                                                                              | Tutt       |                                                                                                                                                                                                                                                                                                                                                                                                                                                                                                                                                                                                                                                                                                     |                          | 37                         |                                                                                                                              |                     |        |
| 100       | 4       | Ladrar Abbill salashed                                                                                                                                                                                                | MADA KARD  |                                                                                                                                                                                                                                                                                                                                                                                                                                                                                                                                                                                                                                                                                                     |                          | 38                         | Cost                                                                                                                         |                     |        |
|           | 5       | Prochaly Sweet Achele                                                                                                                                                                                                 | Real       |                                                                                                                                                                                                                                                                                                                                                                                                                                                                                                                                                                                                                                                                                                     |                          | 39                         |                                                                                                                              |                     |        |
| 10        | 6       | Panning whited packades                                                                                                                                                                                               | Q. 1       |                                                                                                                                                                                                                                                                                                                                                                                                                                                                                                                                                                                                                                                                                                     |                          | 40                         |                                                                                                                              |                     |        |
|           | .7      | shinde sures                                                                                                                                                                                                          | Shind 2    |                                                                                                                                                                                                                                                                                                                                                                                                                                                                                                                                                                                                                                                                                                     |                          | 41                         |                                                                                                                              |                     |        |
|           | 11      | Halista Sunesh Jackan                                                                                                                                                                                                 | Obita.     |                                                                                                                                                                                                                                                                                                                                                                                                                                                                                                                                                                                                                                                                                                     |                          | 42                         |                                                                                                                              |                     |        |
|           | 9       | Sonyane Sugal Damesh                                                                                                                                                                                                  | Spanjan.   |                                                                                                                                                                                                                                                                                                                                                                                                                                                                                                                                                                                                                                                                                                     |                          | 43                         |                                                                                                                              |                     |        |
| 10        | 10      | Rattod Akash                                                                                                                                                                                                          | the wheel  |                                                                                                                                                                                                                                                                                                                                                                                                                                                                                                                                                                                                                                                                                                     |                          | -44                        |                                                                                                                              |                     |        |
|           | 11      | phannel linky mour                                                                                                                                                                                                    | Aut_s      |                                                                                                                                                                                                                                                                                                                                                                                                                                                                                                                                                                                                                                                                                                     |                          | 45                         |                                                                                                                              |                     |        |
| 10        | 12      | Sangle Rundas                                                                                                                                                                                                         |            |                                                                                                                                                                                                                                                                                                                                                                                                                                                                                                                                                                                                                                                                                                     |                          | 46                         |                                                                                                                              |                     |        |
|           | 13      | Barran word Revel Regionday                                                                                                                                                                                           |            |                                                                                                                                                                                                                                                                                                                                                                                                                                                                                                                                                                                                                                                                                                     |                          | 47                         |                                                                                                                              |                     |        |
|           | 14      | Pennah Indeptor wagements                                                                                                                                                                                             | Inel       |                                                                                                                                                                                                                                                                                                                                                                                                                                                                                                                                                                                                                                                                                                     |                          | 48                         |                                                                                                                              |                     |        |
|           | 15      | Casher Shuppen Neimder                                                                                                                                                                                                | ENA        |                                                                                                                                                                                                                                                                                                                                                                                                                                                                                                                                                                                                                                                                                                     |                          | 49                         |                                                                                                                              |                     |        |
|           | 16      | Sum 1 Galabate Rolled                                                                                                                                                                                                 | Beckind    |                                                                                                                                                                                                                                                                                                                                                                                                                                                                                                                                                                                                                                                                                                     |                          | -50                        | -                                                                                                                            |                     |        |
|           | 17      | Rothing maph spenced than                                                                                                                                                                                             | - Gigen    |                                                                                                                                                                                                                                                                                                                                                                                                                                                                                                                                                                                                                                                                                                     | der la                   |                            |                                                                                                                              |                     |        |
|           | 18      | MESSAL SANDELP SANJA                                                                                                                                                                                                  | gread.     |                                                                                                                                                                                                                                                                                                                                                                                                                                                                                                                                                                                                                                                                                                     | 18                       | 0.00                       | Director                                                                                                                     | in a                |        |
| 1         | 19      | Conto Other Custowede                                                                                                                                                                                                 | Sprin      | Cold and the later of the                                                                                                                                                                                                                                                                                                                                                                                                                                                                                                                                                                                                                                                                           | ringramme                | UTICE                      | Internal Guilly Amarance Cell                                                                                                | Princip             | on Tes |
|           | 20      | Wedkar uitshal saRan                                                                                                                                                                                                  | Montha     | and the second se | h R. T College.<br>Dot N | A                          |                                                                                                                              | Mathavithologie. A  | ireka) |
|           | 21      | kappe kushna muntim                                                                                                                                                                                                   | Alle       | the second se                                                                                                                                                                                                                                                                                                                                                                                                                                                                                                                                                                                     | Dwi N                    |                            |                                                                                                                              |                     |        |