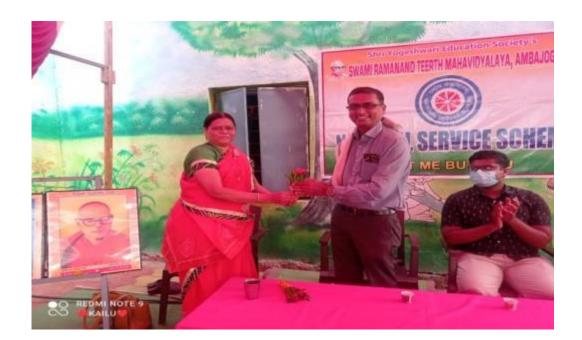

Dr. Kiran Chakre (Programme Officer, NSS, SRT Maha. Ambajogai) interacting with the sugarcane labors.

#### **Photograph : NSS Students interacting with the sugarcane labors.**