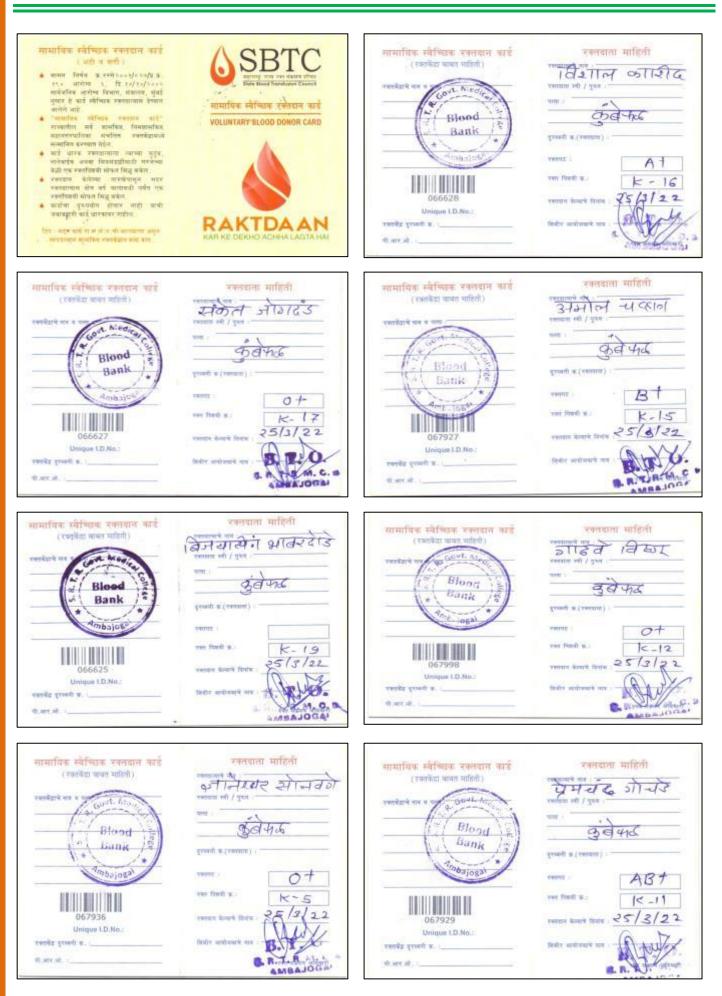

#### Shri Yogeshwari Education Society's Swami Ramanand Teerth Mahavidyalaya,

## Ambajogai

NAAC Re-accredited 'B+' with CGPA 2.68 (Affiliated to Dr. Babasaheb Ambedkar Marathwada University, Aurangabad) INTERNAL QALITY ASSUARANCE CELL

#### Academic Year 2021-22

**REPORT OF EVENT / PROGRAMME** 

| Name of the Department/ committee                                                            | Internal Quality Assurance Cell (IQAC) &<br>National Service Scheme (NSS)                                                                                                                                                                                                                                                                                                                                                                                                                                                                                                                                                                                                                                                                 |
|----------------------------------------------------------------------------------------------|-------------------------------------------------------------------------------------------------------------------------------------------------------------------------------------------------------------------------------------------------------------------------------------------------------------------------------------------------------------------------------------------------------------------------------------------------------------------------------------------------------------------------------------------------------------------------------------------------------------------------------------------------------------------------------------------------------------------------------------------|
| Name of the Coordinator                                                                      | <ol> <li>Dr. Dhanaji Arya (Coordinator IQAC)</li> <li>Dr. Kiran Chakre (Programme Officer, NSS)</li> </ol>                                                                                                                                                                                                                                                                                                                                                                                                                                                                                                                                                                                                                                |
| Title of the Event/ Programme                                                                | Blood Donation Camp and HIV/AIDS Awareness Programme                                                                                                                                                                                                                                                                                                                                                                                                                                                                                                                                                                                                                                                                                      |
| Date /Period of Event/ Programme                                                             | 25 <sup>th</sup> March, 2022                                                                                                                                                                                                                                                                                                                                                                                                                                                                                                                                                                                                                                                                                                              |
| Objective of the event/Programme                                                             | <ol> <li>To wipe off the scarcity of blood and ensure availability of safe<br/>and quality blood and other blood components, round the clock<br/>and throughout the year.</li> <li>AIDS awareness Campaign is aimed at stopping HIV stigma<br/>and promoting HIV testing, prevention, and treatment.</li> </ol>                                                                                                                                                                                                                                                                                                                                                                                                                           |
| Sponsored Agency /Institute                                                                  | SRT Mahavidyalaya, Ambajogai                                                                                                                                                                                                                                                                                                                                                                                                                                                                                                                                                                                                                                                                                                              |
| Total No. of the Participant                                                                 | 77                                                                                                                                                                                                                                                                                                                                                                                                                                                                                                                                                                                                                                                                                                                                        |
| Total No. of the Teacher Participant                                                         | 17                                                                                                                                                                                                                                                                                                                                                                                                                                                                                                                                                                                                                                                                                                                                        |
| Name of the Expert<br>/Invitee/Lecturer (With Designation,<br>Contact, Address & email etc.) | <ul> <li>Chairperson:</li> <li>Hon.Ganpat Vyas (Secretory, YES, Ambajogai)</li> <li>Special Presence :</li> <li>1) Hon.N.K.Golegaonkar (Joint Secretory, YES, Ambajogai)</li> <li>2) Dr.P.R.Tharkar (Principal, SRT Mahavidyalaya, Ambajogai)</li> </ul>                                                                                                                                                                                                                                                                                                                                                                                                                                                                                  |
| Venue of the Event/ Programme                                                                | Kumbephal Ta.Ambajogai Dist. Beed                                                                                                                                                                                                                                                                                                                                                                                                                                                                                                                                                                                                                                                                                                         |
| Programme Outcome                                                                            | <ol> <li>Through these camp villagers gone through a preliminary health<br/>check-up and got a complete diagnosis. The villagers came to<br/>know about the levels of iron, hemoglobin, cholesterol and more.<br/>Thus, villagers understood that blood donation is an important<br/>procedure in saving human life. It is a great initiative that must be<br/>encouraged everywhere.</li> <li>This AIDS public awareness drive was beneficial<br/>for influencing behaviour change and encourages openness;<br/>increasing access to voluntary HIV testing and counselling;<br/>Promoting increased condom use to reduce the spread of STD and<br/>HIV infections and improving the treatment of people living with<br/>AIDS.</li> </ol> |
| Photo (with captions) - JPEG format                                                          | (Any 4-5 Selected photos)                                                                                                                                                                                                                                                                                                                                                                                                                                                                                                                                                                                                                                                                                                                 |