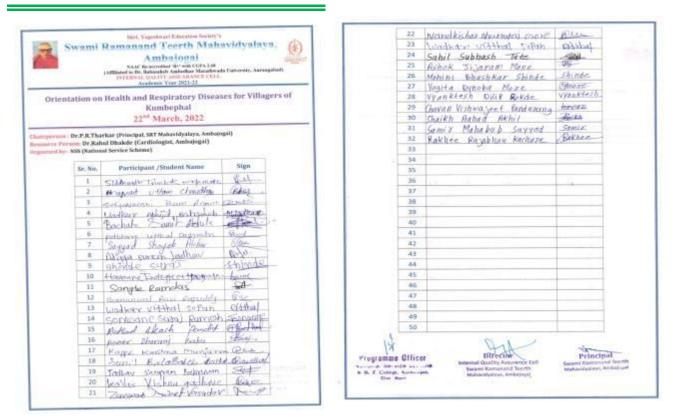

## **Attendance Sheet :**

|           |         | Shri, Yuganhwari Education Society<br>I Ramanand Teerth Ma<br>Ambaiopai<br>NAG Revended "B- HD Co<br>Dr. Bulasabeh Ambediar Mandhiwata Coint<br>INTER-A Collect Mandhiwata Coint<br>INTERAL COLLECT Association of Co | havidyala  | ~                                                                                                                                                                                                                                                                                                                                                                                                                                                                                                                                                                                                                                                                                                   |                          | 22<br>23<br>24<br>25<br>26 | Bardhaver Pitland ded<br>Jahar Sammer Babryvan<br>Lailts Vishna gaschar<br>Zamost Dailted Vasider<br>Jandhisha Bhaintai Care | Sat<br>Care<br>mall |        |
|-----------|---------|-----------------------------------------------------------------------------------------------------------------------------------------------------------------------------------------------------------------------|------------|-----------------------------------------------------------------------------------------------------------------------------------------------------------------------------------------------------------------------------------------------------------------------------------------------------------------------------------------------------------------------------------------------------------------------------------------------------------------------------------------------------------------------------------------------------------------------------------------------------------------------------------------------------------------------------------------------------|--------------------------|----------------------------|------------------------------------------------------------------------------------------------------------------------------|---------------------|--------|
|           | _       | Academic Year 2021-22                                                                                                                                                                                                 | dist.      |                                                                                                                                                                                                                                                                                                                                                                                                                                                                                                                                                                                                                                                                                                     |                          | 27                         | Sabil Subhash Tute                                                                                                           | Alle                |        |
| Surv      | ar on   | Problems faced by Sug                                                                                                                                                                                                 | arcano I   | abours                                                                                                                                                                                                                                                                                                                                                                                                                                                                                                                                                                                                                                                                                              |                          | 28                         | Rather Realback Recharge                                                                                                     | Rokbee              |        |
|           | 2.00    |                                                                                                                                                                                                                       | areance is | auours                                                                                                                                                                                                                                                                                                                                                                                                                                                                                                                                                                                                                                                                                              |                          | 29                         | Samis Mahabab Sayyad                                                                                                         | Samo                |        |
|           |         | at Kumbephal                                                                                                                                                                                                          |            |                                                                                                                                                                                                                                                                                                                                                                                                                                                                                                                                                                                                                                                                                                     |                          | 30                         | Shaikh Nehad Akhil                                                                                                           | - Marith            |        |
|           |         | 23rd March, 2022.                                                                                                                                                                                                     |            |                                                                                                                                                                                                                                                                                                                                                                                                                                                                                                                                                                                                                                                                                                     |                          | 31                         | Thayan Vishwasset Pandusan                                                                                                   | - instanti          |        |
| 100000000 | -       | National Service Scheme)                                                                                                                                                                                              |            |                                                                                                                                                                                                                                                                                                                                                                                                                                                                                                                                                                                                                                                                                                     |                          | 32                         | Wanktesh bill Bokde                                                                                                          | Vyanttere           |        |
| nized ny: | was (   | National Service Scheme)                                                                                                                                                                                              |            |                                                                                                                                                                                                                                                                                                                                                                                                                                                                                                                                                                                                                                                                                                     |                          | 33                         | Vogita Dyneba Mere                                                                                                           | Comerce.            |        |
|           | Sr. No. | Participant /Student Name                                                                                                                                                                                             | Sign       |                                                                                                                                                                                                                                                                                                                                                                                                                                                                                                                                                                                                                                                                                                     |                          | 34                         | Mehini Bhaskar Shinde                                                                                                        | Shinda              |        |
| - 31      | 1       | Stallant's Genbak weepened                                                                                                                                                                                            | 61         |                                                                                                                                                                                                                                                                                                                                                                                                                                                                                                                                                                                                                                                                                                     |                          | 35                         | Rshok Jiyaram Mane                                                                                                           | stat-               |        |
| 11        | 2       | Chaulhop Bhaguat Utham                                                                                                                                                                                                | aller      |                                                                                                                                                                                                                                                                                                                                                                                                                                                                                                                                                                                                                                                                                                     |                          | 36                         |                                                                                                                              |                     |        |
| 1         | 3       | Subjectanchi Deart Acant                                                                                                                                                                                              | Tutt       |                                                                                                                                                                                                                                                                                                                                                                                                                                                                                                                                                                                                                                                                                                     |                          | 37                         |                                                                                                                              |                     |        |
| 100       | 4       | Ladrar Abbill salashed                                                                                                                                                                                                | MADA KARD  |                                                                                                                                                                                                                                                                                                                                                                                                                                                                                                                                                                                                                                                                                                     |                          | 38                         | Cost                                                                                                                         |                     |        |
|           | 5       | Prochaly Sweet Achele                                                                                                                                                                                                 | Real       |                                                                                                                                                                                                                                                                                                                                                                                                                                                                                                                                                                                                                                                                                                     |                          | 39                         |                                                                                                                              |                     |        |
| 10        | 6       | Panning whited packades                                                                                                                                                                                               | Q. 1       |                                                                                                                                                                                                                                                                                                                                                                                                                                                                                                                                                                                                                                                                                                     |                          | 40                         |                                                                                                                              |                     |        |
|           | .7      | shinde sures                                                                                                                                                                                                          | Shind 2    |                                                                                                                                                                                                                                                                                                                                                                                                                                                                                                                                                                                                                                                                                                     |                          | 41                         |                                                                                                                              |                     |        |
|           | 11      | Halista Sunesh Jackan                                                                                                                                                                                                 | Obita.     |                                                                                                                                                                                                                                                                                                                                                                                                                                                                                                                                                                                                                                                                                                     |                          | 42                         |                                                                                                                              |                     |        |
|           | 9       | Sonyane Sugal Damesh                                                                                                                                                                                                  | Spanjan.   |                                                                                                                                                                                                                                                                                                                                                                                                                                                                                                                                                                                                                                                                                                     |                          | 43                         |                                                                                                                              |                     |        |
| 10        | 10      | Rattod Akash                                                                                                                                                                                                          | the wheel  |                                                                                                                                                                                                                                                                                                                                                                                                                                                                                                                                                                                                                                                                                                     |                          | -44                        |                                                                                                                              |                     |        |
|           | 11      | phannel linky mour                                                                                                                                                                                                    | Aut_s      |                                                                                                                                                                                                                                                                                                                                                                                                                                                                                                                                                                                                                                                                                                     |                          | 45                         |                                                                                                                              |                     |        |
| 10        | 12      | Sangle Rundas                                                                                                                                                                                                         |            |                                                                                                                                                                                                                                                                                                                                                                                                                                                                                                                                                                                                                                                                                                     |                          | 46                         |                                                                                                                              |                     |        |
|           | 13      | Barran word Revel Regionday                                                                                                                                                                                           |            |                                                                                                                                                                                                                                                                                                                                                                                                                                                                                                                                                                                                                                                                                                     |                          | 47                         |                                                                                                                              |                     |        |
|           | 14      | Pennah Indeptor wagements                                                                                                                                                                                             | Inel       |                                                                                                                                                                                                                                                                                                                                                                                                                                                                                                                                                                                                                                                                                                     |                          | 48                         |                                                                                                                              |                     |        |
|           | 15      | Casher Shuppen Neimder                                                                                                                                                                                                | ENA        |                                                                                                                                                                                                                                                                                                                                                                                                                                                                                                                                                                                                                                                                                                     |                          | 49                         |                                                                                                                              |                     |        |
|           | 16      | Sum 1 Galabate Rolled                                                                                                                                                                                                 | Beckind    |                                                                                                                                                                                                                                                                                                                                                                                                                                                                                                                                                                                                                                                                                                     |                          | -50                        | -                                                                                                                            |                     |        |
|           | 17      | Rothing maph spenced than                                                                                                                                                                                             | - Gigen    |                                                                                                                                                                                                                                                                                                                                                                                                                                                                                                                                                                                                                                                                                                     | der la                   |                            |                                                                                                                              |                     |        |
|           | 18      | MESSAL SANDELP SANJA                                                                                                                                                                                                  | gread.     |                                                                                                                                                                                                                                                                                                                                                                                                                                                                                                                                                                                                                                                                                                     | 18                       | 0.00                       | Director                                                                                                                     | in a                |        |
| 1         | 19      | Conto Other Custowede                                                                                                                                                                                                 | Sprin      | Cold and the later of the                                                                                                                                                                                                                                                                                                                                                                                                                                                                                                                                                                                                                                                                           | ringramme                | UTICE                      | Internal Guilly Amarance Cell                                                                                                | Princip             | on Tes |
|           | 20      | Wedkar uitshal saRan                                                                                                                                                                                                  | Montha     | and the second se | h R. T College.<br>Dot N | A                          |                                                                                                                              | Mathavithologie. A  | ireka) |
|           | 21      | kappe kushna muntim                                                                                                                                                                                                   | Alle       | the second se                                                                                                                                                                                                                                                                                                                                                                                                                                                                                                                                                                                     | Dwi N                    |                            |                                                                                                                              |                     |        |