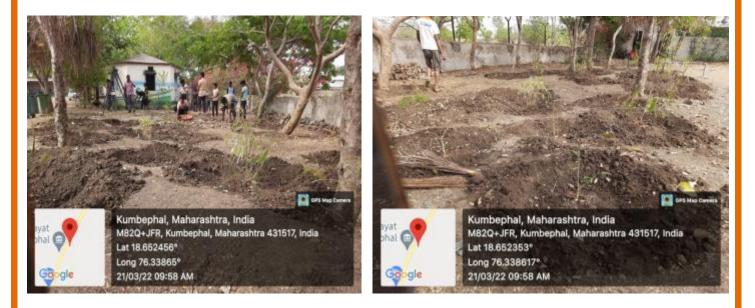

| Sahil Subhash Tate                                                                             | SHA                 |                   |                  |          |                                                                                                                 |                                                |



National Service Scheme (NSS) Students While going to clean the premises under guidance of Dr. Kiran Chakre (Programme Officer, NSS, SRT Mahavidyalaya, Ambajogai)



National Service Scheme (NSS) Students While Cleaning Campaign at Kumbephal Ta. Ambajogai Dist.Beed



All the waste was collected at one place and then disposed of by burning

## **Cleaning Campaign on 21st March, 2022**



#### Cleaning Campaign at Kumbephal on 21<sup>st</sup> March, 2022.



Remove the soil from all sides of the tree and made circle



#### Drain to let the water go straight to the drain



Students have worked very hard to make the area look clean, soil all on one side. stones all on one side

## **Cleaning Campaign on 22<sup>nd</sup> March, 2022**



#### Cleaning Campaign at Kumbephal Village Ta. Ambajogai Dist. Beed on 22<sup>nd</sup> March, 2022 by National Service Scheme (NSS) Students of Swami Ramanand Teerth Maha. Ambajogai



Photograph : NSS Students while Cleaning Kumbephal Area



#### Tree Plantation through NSS students at Kumbephal Village

युवकांचे योगदान देशाच्या...पान ४ वरून केले. एन.एस.एस.च्या माध्यमातून,वाचन, चिंतन करून कठोर मेहनत घेऊन स्व:ताची ओळख निर्माण करावी असे मत त्यांनी व्यक्त केले. या कार्यक्रमाचा अध्यक्षीय समारोप श्री योगेश्वरी श