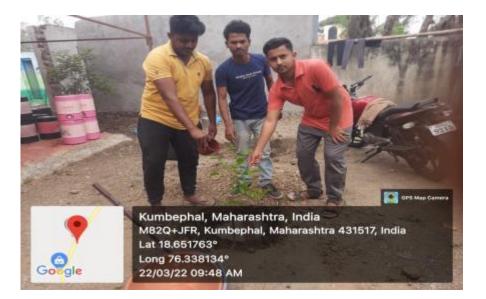

# A SURVEY ON PROBLEM FACED BY SUGARCANE LABORS AT KUMBEPHAL

#### **Photograph : NSS Students interacting with the sugarcane labors.**