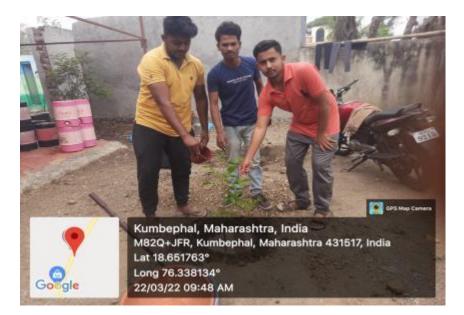

# A SURVEY ON PROBLEM FACED BY SUGARCANE LABORS AT KUMBEPHAL

Dr. Kiran Chakre (Programme Officer, NSS, SRT Maha. Ambajogai) interacting with the sugarcane labors.

#### **Photograph : NSS Students interacting with the sugarcane labors.**