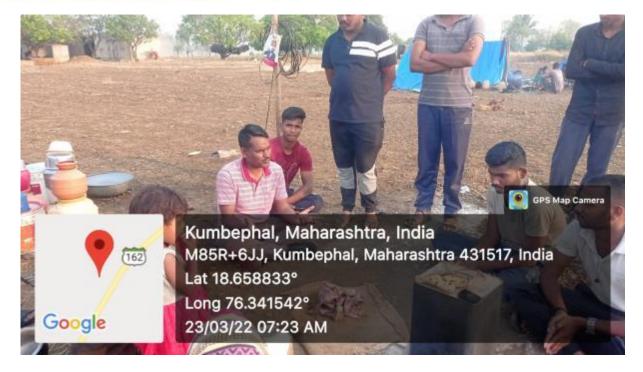

Dr. Kiran Chakre (Programme Officer, NSS, SRT Maha. Ambajogai) interacting with the sugarcane labors.

#### **Photograph : NSS Students interacting with the sugarcane labors.**