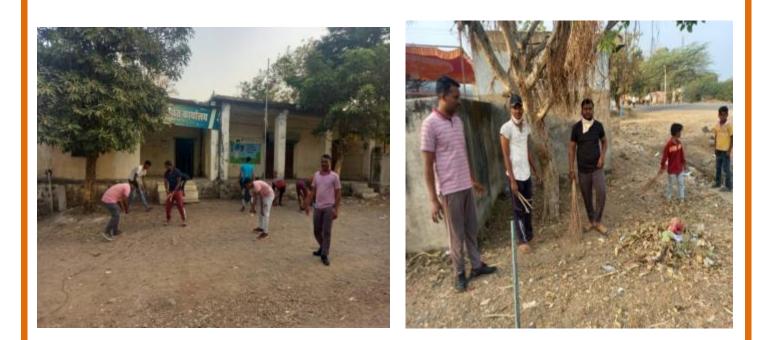

Dr. Kiran Chakre (Programme Officer, NSS, SRT Maha. Ambajogai) interacting with the sugarcane labors.

#### **Photograph : NSS Students interacting with the sugarcane labors.**