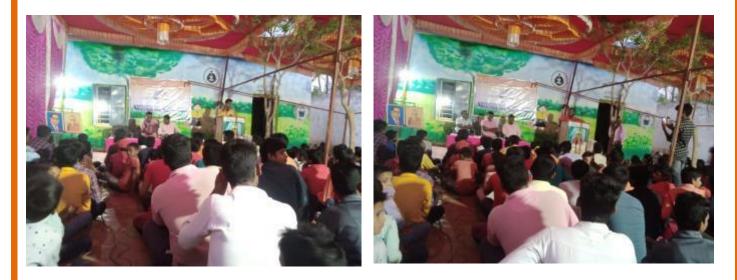

Dr. Kiran Chakre (Programme Officer, NSS, SRT Maha. Ambajogai) interacting with the sugarcane labors.

#### **Photograph : NSS Students interacting with the sugarcane labors.**