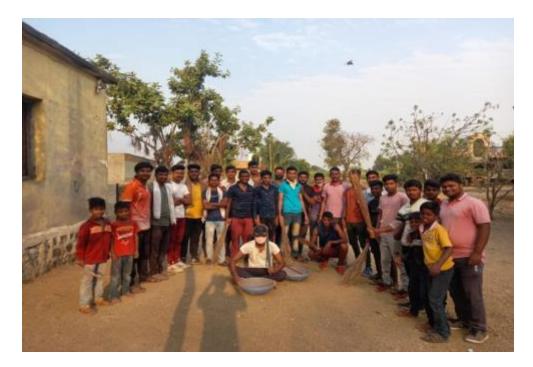

# A SURVEY ON PROBLEM FACED BY SUGARCANE LABORS AT KUMBEPHAL

Dr. Kiran Chakre (Programme Officer, NSS, SRT Maha. Ambajogai) interacting with the sugarcane labors.