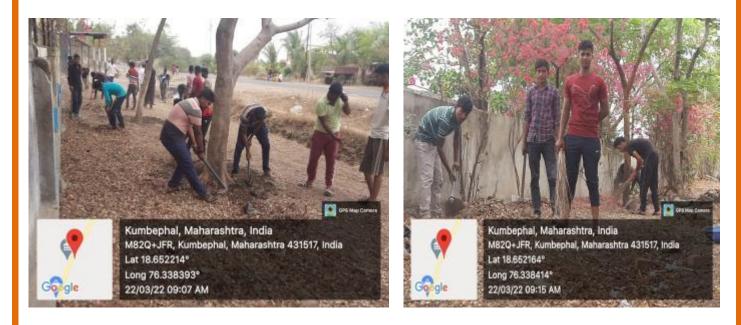

Dr. Kiran Chakre (Programme Officer, NSS, SRT Maha. Ambajogai) interacting with the sugarcane labors.

#### **Photograph : NSS Students interacting with the sugarcane labors.**