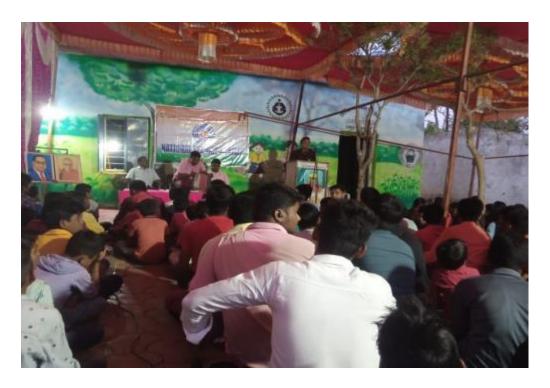

Dr. Kiran Chakre (Programme Officer, NSS, SRT Maha. Ambajogai) interacting with the sugarcane labors.

#### **Photograph : NSS Students interacting with the sugarcane labors.**