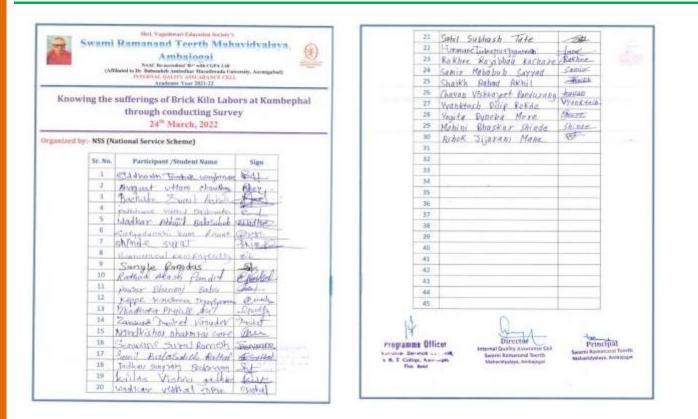

# A SURVEY ON PROBLEM FACED BY SUGARCANE LABORS AT KUMBEPHAL

## **Attendance Sheet :**

|           |         | Shri, Yuganhwari Education Society<br>I Ramanand Teerth Ma<br>Ambaiopai<br>NAG Revended "B- HD Co<br>Dr. Bulasabeh Ambediar Mandhiwata Coint<br>INTER-A Collect Mandhiwata Coint<br>INTERAL COLLECT Association of Co | havidyala  | ~                                                                                                                                                                                                                                                                                                                                                                                                                                                                                                                                                                                                                                                                                                   |                          | 22<br>23<br>24<br>25<br>26 | Bardhaver Pitland ded<br>Jahar Sammer Babryvan<br>Lailts Vishna gaschar<br>Zamost Dailted Vasider<br>Jandhisha Bhaintai Care | Sat<br>Care<br>mall |        |
|-----------|---------|-----------------------------------------------------------------------------------------------------------------------------------------------------------------------------------------------------------------------|------------|-----------------------------------------------------------------------------------------------------------------------------------------------------------------------------------------------------------------------------------------------------------------------------------------------------------------------------------------------------------------------------------------------------------------------------------------------------------------------------------------------------------------------------------------------------------------------------------------------------------------------------------------------------------------------------------------------------|--------------------------|----------------------------|------------------------------------------------------------------------------------------------------------------------------|---------------------|--------|
|           | _       | Academic Year 2021-22                                                                                                                                                                                                 | dist.      |                                                                                                                                                                                                                                                                                                                                                                                                                                                                                                                                                                                                                                                                                                     |                          | 27                         | Sabil Subhash Tute                                                                                                           | Alle                |        |
| Surv      | ar on   | Problems faced by Sug                                                                                                                                                                                                 | arcano I   | abours                                                                                                                                                                                                                                                                                                                                                                                                                                                                                                                                                                                                                                                                                              |                          | 28                         | Rather Realback Recharge                                                                                                     | Rokbee              |        |
|           | 2.00    |                                                                                                                                                                                                                       | areance is | auours                                                                                                                                                                                                                                                                                                                                                                                                                                                                                                                                                                                                                                                                                              |                          | 29                         | Samis Mahabab Sayyad                                                                                                         | Samo                |        |
|           |         | at Kumbephal                                                                                                                                                                                                          |            |                                                                                                                                                                                                                                                                                                                                                                                                                                                                                                                                                                                                                                                                                                     |                          | 30                         | Shaikh Nehad Akhil                                                                                                           | - Marith            |        |
|           |         | 23rd March, 2022.                                                                                                                                                                                                     |            |                                                                                                                                                                                                                                                                                                                                                                                                                                                                                                                                                                                                                                                                                                     |                          | 31                         | Thayan Vishwasset Pandusan                                                                                                   | - instanti          |        |
| 100000000 | -       | National Service Scheme)                                                                                                                                                                                              |            |                                                                                                                                                                                                                                                                                                                                                                                                                                                                                                                                                                                                                                                                                                     |                          | 32                         | Wanktesh bill Bokde                                                                                                          | Vyanttere           |        |
| nized ny: | was (   | National Service Scheme)                                                                                                                                                                                              |            |                                                                                                                                                                                                                                                                                                                                                                                                                                                                                                                                                                                                                                                                                                     |                          | 33                         | Vogita Dyneba Mere                                                                                                           | Comerce.            |        |
|           | Sr. No. | Participant /Student Name                                                                                                                                                                                             | Sign       |                                                                                                                                                                                                                                                                                                                                                                                                                                                                                                                                                                                                                                                                                                     |                          | 34                         | Mehini Bhaskar Shinde                                                                                                        | Shinda              |        |
| - 31      | 1       | Stallant's Genbak weepened                                                                                                                                                                                            | 61         |                                                                                                                                                                                                                                                                                                                                                                                                                                                                                                                                                                                                                                                                                                     |                          | 35                         | Rshok Jiyaram Mane                                                                                                           | stat-               |        |
| 11        | 2       | Chaulhop Bhaguat Utham                                                                                                                                                                                                | aller      |                                                                                                                                                                                                                                                                                                                                                                                                                                                                                                                                                                                                                                                                                                     |                          | 36                         |                                                                                                                              |                     |        |
| 1         | 3       | Subjectanchi Deart Acant                                                                                                                                                                                              | Tutt       |                                                                                                                                                                                                                                                                                                                                                                                                                                                                                                                                                                                                                                                                                                     |                          | 37                         |                                                                                                                              |                     |        |
| 100       | 4       | Ladrar Abbill salashed                                                                                                                                                                                                | MADA KARD  |                                                                                                                                                                                                                                                                                                                                                                                                                                                                                                                                                                                                                                                                                                     |                          | 38                         | Cost                                                                                                                         |                     |        |
|           | 5       | Prochaly Sweet Achele                                                                                                                                                                                                 | Real       |                                                                                                                                                                                                                                                                                                                                                                                                                                                                                                                                                                                                                                                                                                     |                          | 39                         |                                                                                                                              |                     |        |
| 10        | 6       | Panning whited packades                                                                                                                                                                                               | Q. 1       |                                                                                                                                                                                                                                                                                                                                                                                                                                                                                                                                                                                                                                                                                                     |                          | 40                         |                                                                                                                              |                     |        |
|           | .7      | shinde sures                                                                                                                                                                                                          | Shind 2    |                                                                                                                                                                                                                                                                                                                                                                                                                                                                                                                                                                                                                                                                                                     |                          | 41                         |                                                                                                                              |                     |        |
|           | 11      | Halista Sunesh Jackan                                                                                                                                                                                                 | Obita.     |                                                                                                                                                                                                                                                                                                                                                                                                                                                                                                                                                                                                                                                                                                     |                          | 42                         |                                                                                                                              |                     |        |
|           | 9       | Sonyane Sugal Damesh                                                                                                                                                                                                  | Spanjan.   |                                                                                                                                                                                                                                                                                                                                                                                                                                                                                                                                                                                                                                                                                                     |                          | 43                         |                                                                                                                              |                     |        |
| 10        | 10      | Rattod Akash                                                                                                                                                                                                          | the wheel  |                                                                                                                                                                                                                                                                                                                                                                                                                                                                                                                                                                                                                                                                                                     |                          | -44                        |                                                                                                                              |                     |        |
|           | 11      | phannel linky mour                                                                                                                                                                                                    | Aut_s      |                                                                                                                                                                                                                                                                                                                                                                                                                                                                                                                                                                                                                                                                                                     |                          | 45                         |                                                                                                                              |                     |        |
| 10        | 12      | Sangle Rundas                                                                                                                                                                                                         |            |                                                                                                                                                                                                                                                                                                                                                                                                                                                                                                                                                                                                                                                                                                     |                          | 46                         |                                                                                                                              |                     |        |
|           | 13      | Barran word Revel Regionday                                                                                                                                                                                           |            |                                                                                                                                                                                                                                                                                                                                                                                                                                                                                                                                                                                                                                                                                                     |                          | 47                         |                                                                                                                              |                     |        |
|           | 14      | Pennah Indeptor wagements                                                                                                                                                                                             | Inel       |                                                                                                                                                                                                                                                                                                                                                                                                                                                                                                                                                                                                                                                                                                     |                          | 48                         |                                                                                                                              |                     |        |
|           | 15      | Casher Shuppen Neimder                                                                                                                                                                                                | ENA        |                                                                                                                                                                                                                                                                                                                                                                                                                                                                                                                                                                                                                                                                                                     |                          | 49                         |                                                                                                                              |                     |        |
|           | 16      | Sum 1 Galabate Rolled                                                                                                                                                                                                 | Beckind    |                                                                                                                                                                                                                                                                                                                                                                                                                                                                                                                                                                                                                                                                                                     |                          | -50                        | -                                                                                                                            |                     |        |
|           | 17      | Rothing maph spenced than                                                                                                                                                                                             | - Gigen    |                                                                                                                                                                                                                                                                                                                                                                                                                                                                                                                                                                                                                                                                                                     | der la                   |                            |                                                                                                                              |                     |        |
|           | 18      | MESSAL SANDELP SANJA                                                                                                                                                                                                  | gread.     |                                                                                                                                                                                                                                                                                                                                                                                                                                                                                                                                                                                                                                                                                                     | 18                       | 0.00                       | Director                                                                                                                     | in a                |        |
| 1         | 19      | Conto Other Custowede                                                                                                                                                                                                 | Sprin      | Cold and the later of the                                                                                                                                                                                                                                                                                                                                                                                                                                                                                                                                                                                                                                                                           | ringramme                | UTICE                      | Internal Guilly Amarance Cell                                                                                                | Princip             | on Tes |
|           | 20      | Wedkar uitshal saRan                                                                                                                                                                                                  | Montha     | and the second se | h R. T College.<br>Dot N | A                          |                                                                                                                              | Mathavithologie. A  | ireka) |
|           | 21      | kappe kushna muntim                                                                                                                                                                                                   | Alle       | the second se                                                                                                                                                                                                                                                                                                                                                                                                                                                                                                                                                                                     | Dwi N                    |                            |                                                                                                                              |                     |        |