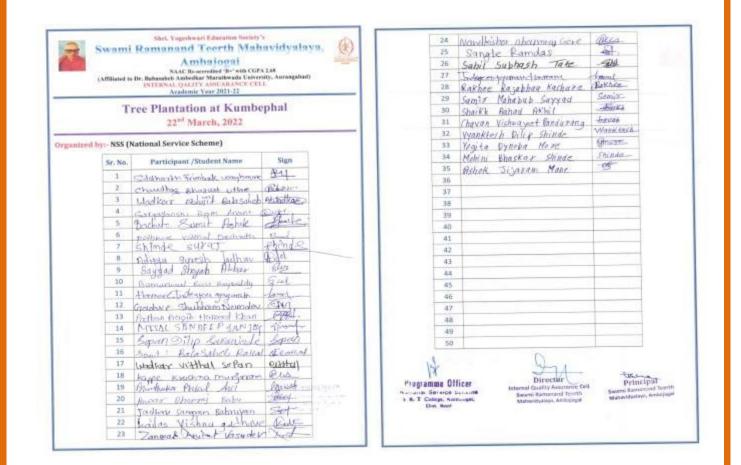

## **Attendance Sheet :**

|           |         | Shri, Yuganhwari Education Society<br>I Ramanand Teerth Ma<br>Ambaiopai<br>NAG Revended "B- HD Co<br>Dr. Bulasabeh Ambediar Mandhiwata Coint<br>INTER-A Collect Mandhiwata Coint<br>INTERAL COLLECT Association of Co | havidyala  | ~                                                                                                                                                                                                                                                                                                                                                                                                                                                                                                                                                                                                                                                                                                   |                          | 22<br>23<br>24<br>25<br>26 | Bardhaver Pitland ded<br>Jahar Sammer Babryvan<br>Lailts Vishna gaschar<br>Zamost Dailted Vasider<br>Jandhisha Bhaintai Care | Sat<br>Care<br>mall |        |
|-----------|---------|-----------------------------------------------------------------------------------------------------------------------------------------------------------------------------------------------------------------------|------------|-----------------------------------------------------------------------------------------------------------------------------------------------------------------------------------------------------------------------------------------------------------------------------------------------------------------------------------------------------------------------------------------------------------------------------------------------------------------------------------------------------------------------------------------------------------------------------------------------------------------------------------------------------------------------------------------------------|--------------------------|----------------------------|------------------------------------------------------------------------------------------------------------------------------|---------------------|--------|
|           | _       | Academic Year 2021-22                                                                                                                                                                                                 | dist.      |                                                                                                                                                                                                                                                                                                                                                                                                                                                                                                                                                                                                                                                                                                     |                          | 27                         | Sabil Subhash Tute                                                                                                           | Alle                |        |
| Surv      | ar on   | Problems faced by Sug                                                                                                                                                                                                 | arcano I   | abours                                                                                                                                                                                                                                                                                                                                                                                                                                                                                                                                                                                                                                                                                              |                          | 28                         | Rather Realback Recharge                                                                                                     | Rokbee              |        |
|           | 2.00    |                                                                                                                                                                                                                       | areance is | auours                                                                                                                                                                                                                                                                                                                                                                                                                                                                                                                                                                                                                                                                                              |                          | 29                         | Samis Mahabab Sayyad                                                                                                         | Samo                |        |
|           |         | at Kumbephal                                                                                                                                                                                                          |            |                                                                                                                                                                                                                                                                                                                                                                                                                                                                                                                                                                                                                                                                                                     |                          | 30                         | Shaikh Nehad Akhil                                                                                                           | - Marith            |        |
|           |         | 23rd March, 2022.                                                                                                                                                                                                     |            |                                                                                                                                                                                                                                                                                                                                                                                                                                                                                                                                                                                                                                                                                                     |                          | 31                         | Thayan Vishwasset Pandusan                                                                                                   | - instanti          |        |
| 100000000 | -       | National Service Scheme)                                                                                                                                                                                              |            |                                                                                                                                                                                                                                                                                                                                                                                                                                                                                                                                                                                                                                                                                                     |                          | 32                         | Wanktesh bill Bokde                                                                                                          | Vyanttere           |        |
| nized ny: | was (   | National Service Scheme)                                                                                                                                                                                              |            |                                                                                                                                                                                                                                                                                                                                                                                                                                                                                                                                                                                                                                                                                                     |                          | 33                         | Vogita Dyneba Mere                                                                                                           | Comerce.            |        |
|           | Sr. No. | Participant /Student Name                                                                                                                                                                                             | Sign       |                                                                                                                                                                                                                                                                                                                                                                                                                                                                                                                                                                                                                                                                                                     |                          | 34                         | Mehini Bhaskar Shinde                                                                                                        | Shinda              |        |
| - 31      | 1       | Stallant's Genbak weepened                                                                                                                                                                                            | 61         |                                                                                                                                                                                                                                                                                                                                                                                                                                                                                                                                                                                                                                                                                                     |                          | 35                         | Rshok Jiyaram Mane                                                                                                           | stat-               |        |
| 11        | 2       | Chaulhop Bhaguat Utham                                                                                                                                                                                                | aller      |                                                                                                                                                                                                                                                                                                                                                                                                                                                                                                                                                                                                                                                                                                     |                          | 36                         |                                                                                                                              |                     |        |
| 1         | 3       | Subjectanchi Deart Acant                                                                                                                                                                                              | Tutt       |                                                                                                                                                                                                                                                                                                                                                                                                                                                                                                                                                                                                                                                                                                     |                          | 37                         |                                                                                                                              |                     |        |
| 100       | 4       | Ladrar Abbill salashed                                                                                                                                                                                                | MADA KARD  |                                                                                                                                                                                                                                                                                                                                                                                                                                                                                                                                                                                                                                                                                                     |                          | 38                         | Cost                                                                                                                         |                     |        |
|           | 5       | Prochaly Sweet Achele                                                                                                                                                                                                 | Real       |                                                                                                                                                                                                                                                                                                                                                                                                                                                                                                                                                                                                                                                                                                     |                          | 39                         |                                                                                                                              |                     |        |
| 10        | 6       | Panning whited packades                                                                                                                                                                                               | Q. 1       |                                                                                                                                                                                                                                                                                                                                                                                                                                                                                                                                                                                                                                                                                                     |                          | 40                         |                                                                                                                              |                     |        |
|           | .7      | shinde sures                                                                                                                                                                                                          | Shind 2    |                                                                                                                                                                                                                                                                                                                                                                                                                                                                                                                                                                                                                                                                                                     |                          | 41                         |                                                                                                                              |                     |        |
|           | 11      | Halista Sunesh Jackan                                                                                                                                                                                                 | Obita.     |                                                                                                                                                                                                                                                                                                                                                                                                                                                                                                                                                                                                                                                                                                     |                          | 42                         |                                                                                                                              |                     |        |
|           | 9       | Sonyane Sugal Damesh                                                                                                                                                                                                  | Spanjan.   |                                                                                                                                                                                                                                                                                                                                                                                                                                                                                                                                                                                                                                                                                                     |                          | 43                         |                                                                                                                              |                     |        |
| 10        | 10      | Rattod Akash                                                                                                                                                                                                          | the wheel  |                                                                                                                                                                                                                                                                                                                                                                                                                                                                                                                                                                                                                                                                                                     |                          | -44                        |                                                                                                                              |                     |        |
|           | 11      | phannel linky mour                                                                                                                                                                                                    | Aut_s      |                                                                                                                                                                                                                                                                                                                                                                                                                                                                                                                                                                                                                                                                                                     |                          | 45                         |                                                                                                                              |                     |        |
| 10        | 12      | Sangle Rundas                                                                                                                                                                                                         |            |                                                                                                                                                                                                                                                                                                                                                                                                                                                                                                                                                                                                                                                                                                     |                          | 46                         |                                                                                                                              |                     |        |
|           | 13      | Barran word Revel Regionday                                                                                                                                                                                           |            |                                                                                                                                                                                                                                                                                                                                                                                                                                                                                                                                                                                                                                                                                                     |                          | 47                         |                                                                                                                              |                     |        |
|           | 14      | Pennah Indeptor wagements                                                                                                                                                                                             | Inel       |                                                                                                                                                                                                                                                                                                                                                                                                                                                                                                                                                                                                                                                                                                     |                          | 48                         |                                                                                                                              |                     |        |
|           | 15      | Casher Shuppen Neimder                                                                                                                                                                                                | ENA        |                                                                                                                                                                                                                                                                                                                                                                                                                                                                                                                                                                                                                                                                                                     |                          | 49                         |                                                                                                                              |                     |        |
|           | 16      | Sum 1 Galabate Rolled                                                                                                                                                                                                 | Beckind    |                                                                                                                                                                                                                                                                                                                                                                                                                                                                                                                                                                                                                                                                                                     |                          | -50                        | -                                                                                                                            |                     |        |
|           | 17      | Rothing maph spenced than                                                                                                                                                                                             | - Gigen    |                                                                                                                                                                                                                                                                                                                                                                                                                                                                                                                                                                                                                                                                                                     | der la                   |                            |                                                                                                                              |                     |        |
|           | 18      | MESSAL SANDELP SANJA                                                                                                                                                                                                  | gread.     |                                                                                                                                                                                                                                                                                                                                                                                                                                                                                                                                                                                                                                                                                                     | 18                       | 0.00                       | Director                                                                                                                     | in a                |        |
| 1         | 19      | Conto Other Custowede                                                                                                                                                                                                 | Sprin      | Cold and the later of the                                                                                                                                                                                                                                                                                                                                                                                                                                                                                                                                                                                                                                                                           | ringramme                | UTICE                      | Internal Guilly Amarance Cell                                                                                                | Princip             | on Tes |
|           | 20      | Wedkar uitshal saRan                                                                                                                                                                                                  | Montha     | and the second se | h R. T College.<br>Dot N | A                          |                                                                                                                              | Mathavithologie. A  | ireka) |
|           | 21      | kappe kushna muntim                                                                                                                                                                                                   | Alle       | the second se                                                                                                                                                                                                                                                                                                                                                                                                                                                                                                                                                                                     | Dwi N                    |                            |                                                                                                                              |                     |        |