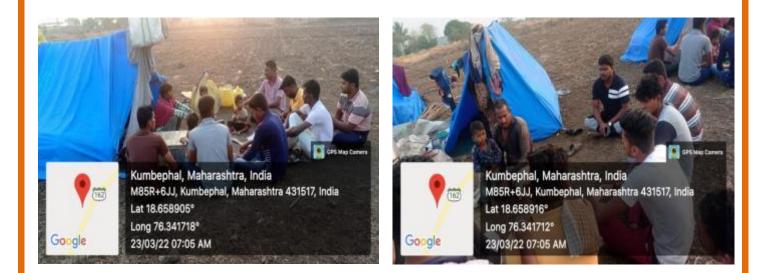

Photo (with captions) - JPEG format (Any 4-5 Selected photos)

# A SURVEY ON PROBLEM FACED BY SUGARCANE LABORS AT KUMBEPHAL