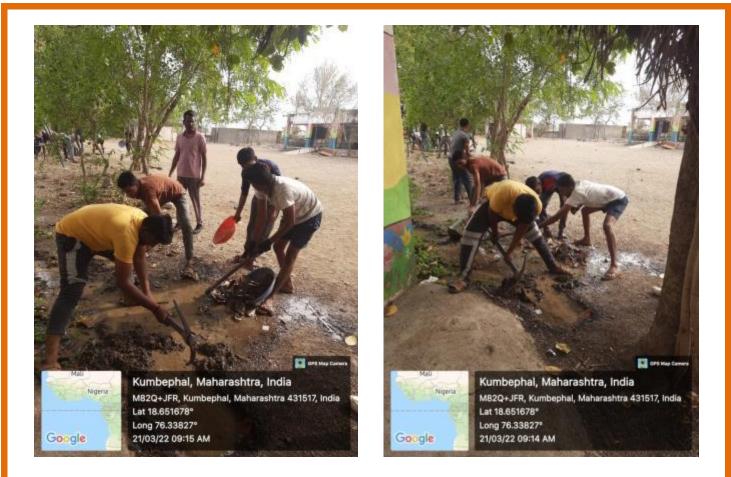

Dr. Kiran Chakre (Programme Officer, NSS, SRT Maha. Ambajogai) interacting with the sugarcane labors.

#### **Photograph : NSS Students interacting with the sugarcane labors.**