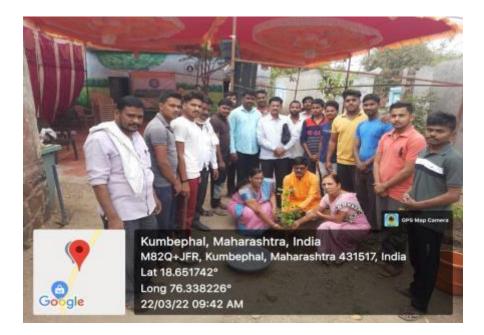

# A SURVEY ON PROBLEM FACED BY SUGARCANE LABORS AT KUMBEPHAL

Dr. Kiran Chakre (Programme Officer, NSS, SRT Maha. Ambajogai) interacting with the sugarcane labors.