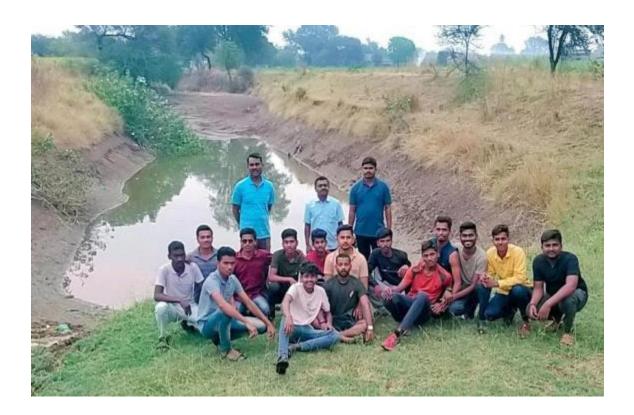

# A SURVEY ON PROBLEM FACED BY SUGARCANE LABORS AT KUMBEPHAL

#### **Photograph : NSS Students interacting with the sugarcane labors.**