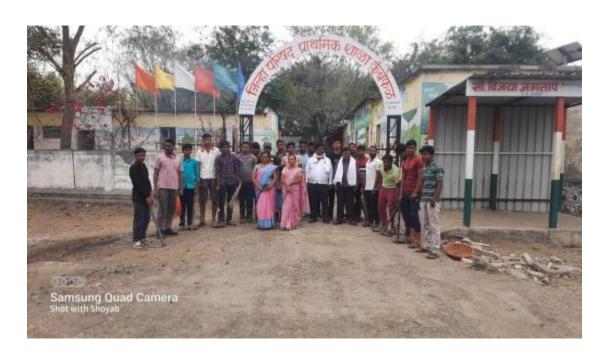

Dr. Kiran Chakre (Programme Officer, NSS, SRT Maha. Ambajogai) interacting with the sugarcane labors.

#### **Photograph : NSS Students interacting with the sugarcane labors.**