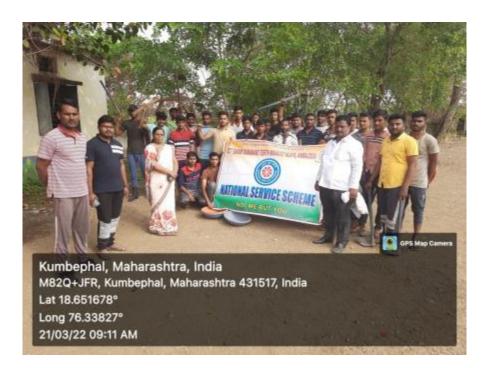

|                                                |
| 24           | Sahil Subhash Tate                                                                             | SHA                 |                   |                  |          |                                                                                                                 |                                                |



National Service Scheme (NSS) Students While going to clean the premises under guidance of Dr. Kiran Chakre (Programme Officer, NSS, SRT Mahavidyalaya, Ambajogai)



National Service Scheme (NSS) Students While Cleaning Campaign at Kumbephal Ta. Ambajogai Dist.Beed



All the waste was collected at one place and then disposed of by burning

## **Cleaning Campaign on 21st March, 2022**



#### Cleaning Campaign at Kumbephal on 21<sup>st</sup> March, 2022.



Remove the soil from all sides of the tree and made circle



#### Drain to let the water go straight to the drain



Students have worked very hard to make the area look clean, soil all on one side. stones all on one side

## **Cleaning Campaign on 22<sup>nd</sup> March, 2022**



#### Cleaning Campaign at Kumbephal Village Ta. Ambajogai Dist. Beed on 22<sup>nd</sup> March, 2022 by National Service Scheme (NSS) Students of Swami Ramanand Teerth Maha. Ambajogai



Photograph : NSS Students while Cleaning Kumbephal Area



#### Tree Plantation through NSS students at Kumbephal Village

युवकांचे योगदान देशाच्या...पान ४ वरून केले. एन.एस.एस.च्या माध्यमातून,वाचन, चिंतन करून कठोर मेहनत घेऊन स्व:ताची ओळख निर्माण करावी असे मत