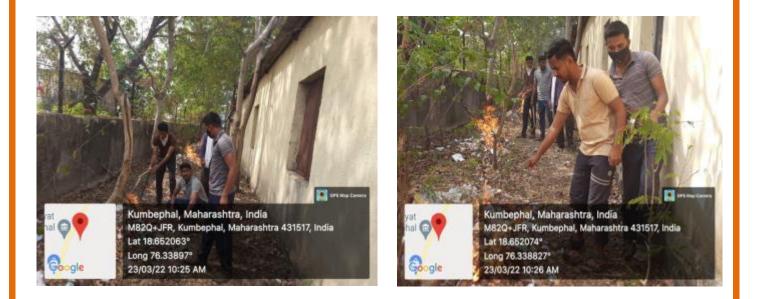

यार्थ्यांनी स्वयंशिस्त जोपासली पाहिजे असे मत व्यक्त केले. या प्रसंगी मौजे कुंबेफळ येथील नागरिक ,ग्रामप्रतिनिधी गणेश भोसले यांनी शिबीर आयोजनासाठी शुभेच्छा दिल्या. या कार्यक्रमाचे सुत्रसंचालन रा.से. यो. कार्यक्रमाधिकारी डॉ.किरण चक्ने यांनी केले तर आभार प्रदर्शन कार्यक्रमाधिकारी प्रो. डॉ. जी.एस.गाडेकर यांनी केले. या कार्यक्रमाला महाविद्यालयातील प्राध्यापक डॉ.रुद्देवाड.प्रा. रमेश सोनवळकर, डॉ.सोनटके, डॉ.राम बडे प्रा. महेंद्र देशपांडे , प्राथमिक विद्यालय कुंबेफळच्या मुख्याच्यापिका हजारे मॅडम, ग्रामस्थ विद्यार्थी स्वयं सेवक उपस्थित होते. प्रा. बालाजी मगर, श्री विजय डिवरे, एकनाथ माने यांच्या अथक परिश्रमाने हा कार्यक्रम यशस्वी झाला.



#### **News of Divy Marathi**

## **Cleaning Campaign on 23rd March, 2022**



Cleaning Campaign at Kumbephal Ta.Ambajogai Dist.Beed on 23<sup>rd</sup> March, 2022



All the waste was collected at one place and then disposed of by burning

Internal Quality Ssurance Cell Swami Ramanand Teerth

Principal Swami Ramanand Teerth Mahavidyalaya, Ambajogai

Mahavidyalaya, Ambajogai

Shri Yogeshwari Education Society's



#### Swami Ramanand Teerth Mahavidyalaya, Ambajogai

NAAC Re-accredited 'B+' with CGPA 2.68 (Affiliated to Dr. Babasaheb Ambedkar Marathwada University, Aurangabad) INTERNAL QUALITY ASSUARANCE CELL



#### Academic Year 2021-22 REPORT OF EVENT / PROGRAMME

| Name of the Department/ committee                                                            | National Service Scheme (NSS)