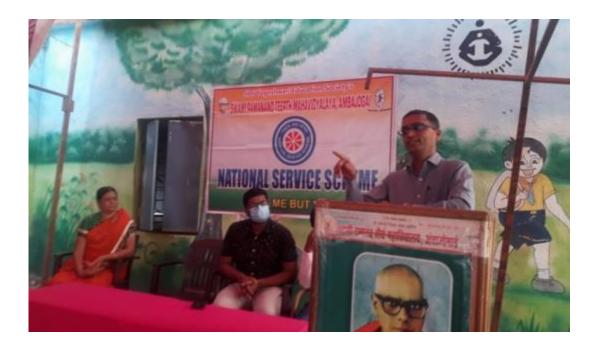

# A SURVEY ON PROBLEM FACED BY SUGARCANE LABORS AT KUMBEPHAL

#### **Photograph : NSS Students interacting with the sugarcane labors.**