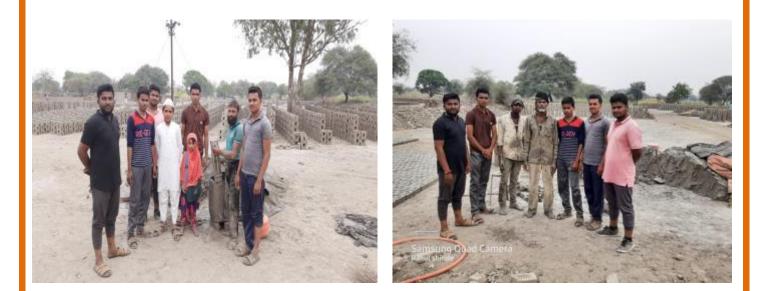

# A SURVEY ON PROBLEM FACED BY SUGARCANE LABORS AT KUMBEPHAL

#### **Photograph : NSS Students interacting with the sugarcane labors.**