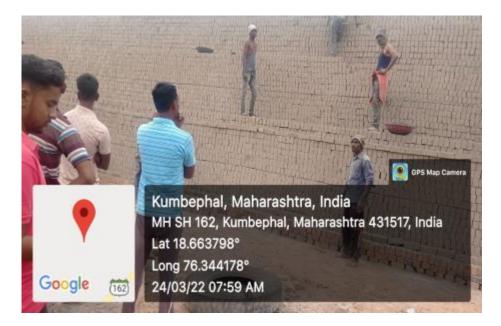

# A SURVEY ON PROBLEM FACED BY SUGARCANE LABORS AT KUMBEPHAL

#### **Photograph : NSS Students interacting with the sugarcane labors.**