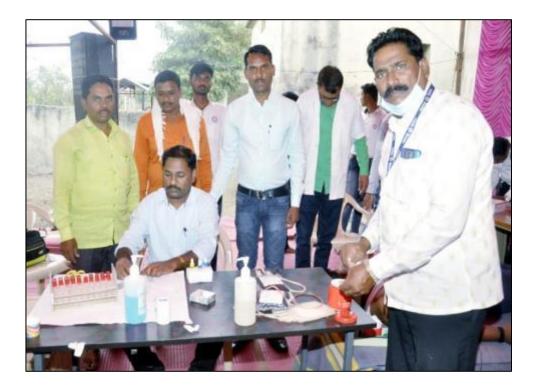

#### **Photograph : NSS Students interacting with the sugarcane labors.**

Dr. Kiran Chakre (Programme Officer, NSS, SRT Maha. Ambajogai) interacting with the sugarcane labors.